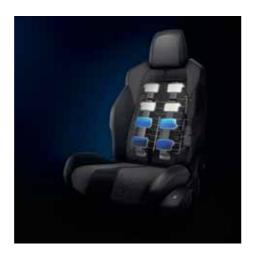

DELIGHT YOUR SENSES.

Enhance your experience on board all-new PEUGEOT 5008 SUV in a number of ways. Enjoy a relaxing driver seat multipoint massage\* with five massage types conducted through eight-pocket pneumatic technology. To enhance the interior further, why not increase the intensity of the mood lighting\*\*. With lighting in the door pockets, centre console, roof\*\*\* and in a cascading form down the inside of the front door panels, this results in a real night time spectacle.