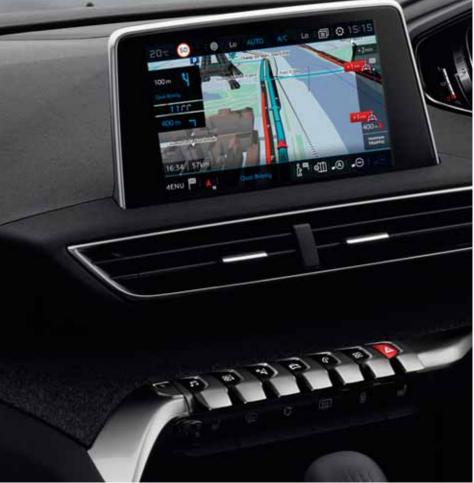

#### 3D CONNECTED NAVIGATION.

Navigating has never been easier thanks to the new 3D Connected Navigation\* system available on all-new PEUGEOT 5008 SUV.

Standard from Allure versions upwards, the navigation display can be viewed either on the 8.0" touchscreen or 12.3" head-up digital instrument panel. Using a live feed the events essential to driving (traffic, weather, parking, service stations) are displayed in real time using TomTom® service connectivity. In addition the system also includes European mapping, point of interest search, 3D city building rendering, full postcode lookup and voice recognition to allow for the input of address details.