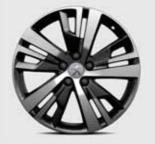

#### ROLL IN STYLE.

Designed to complement the sharp exterior design, all-new PEUGEOT 5008 SUV is available with a choice of alloy wheels in either painted or two-tone diamond-cut finishes.

- \* Optional on Active versions
- \*\* Optional on Active and Allure versions
- \*\*\* Optional on Allure versions

17" 'CHICAGO' alloy wheels (standard on Active versions)

18" 'DETROIT' two-tone diamond-cut alloy wheels\* (standard on Allure versions)

18" 'LOS ANGELES' two-tone diamond-cut alloy wheels\*\* (linked to Advanced Grip Control®)

19" 'WASHINGTON' two-tone diamond-cut alloy wheels\*\*\*