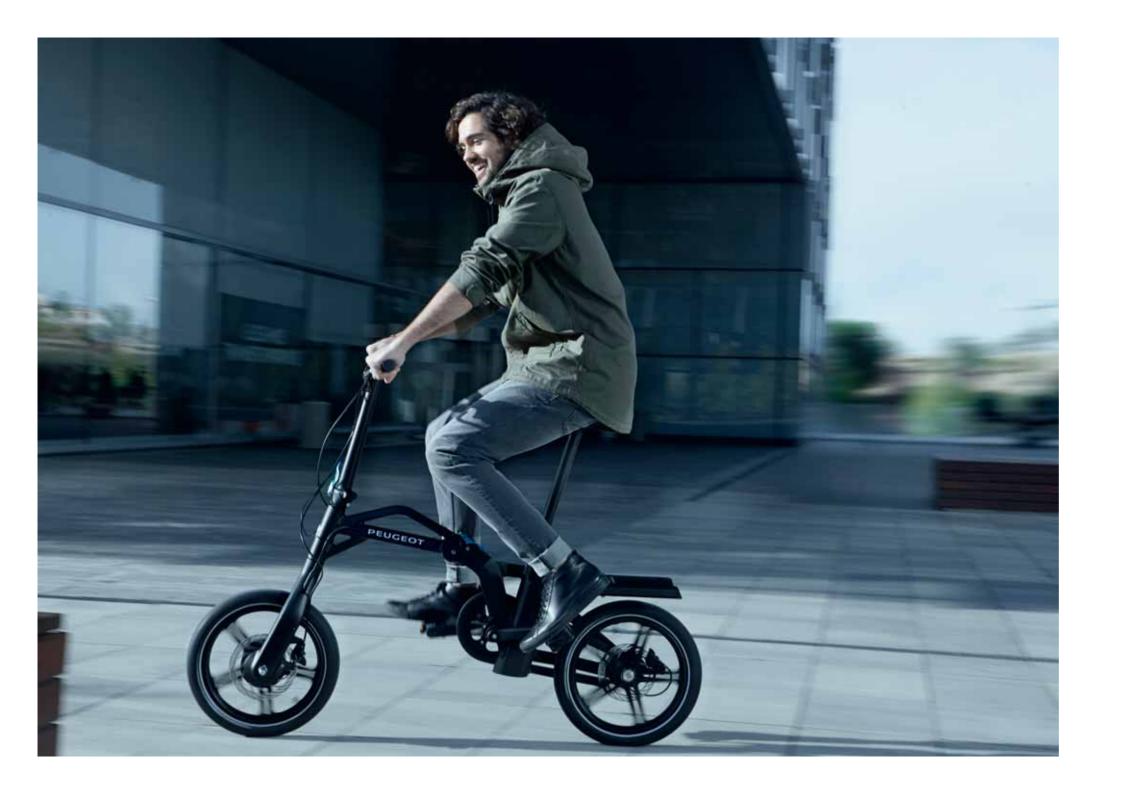

#### THE NEW APPROACH TO MOBILITY.

With over 31 million cars on the UK roads, space can sometimes be at a premium.

Here at PEUGEOT we have gone that step further to provide a complete mobility solution to get you to your end destination. Developed in conjunction with Cycleurope (one of our historic partners for nearly 30 years),

PEUGEOT presents e-Bike\*, a folding electric bike.

E-Bike is able to travel up to speeds of 12mph and can provide transportation for up to 18 miles. Recharging the e-Bike couldn't be easier, through the use of the bespoke dock station, e-Bike can be charged in 60 minutes whilst out on the road in all-new PEUGEOT 5008 SUV.

\* Available as an accessory: eF01 e-Bike (an electrically-assisted folding bike by PEUGEOT);

Dock station (charging station built in to boot for storing,

attaching and –with your 5008 SUV in motion – charging your eF01 e-Bike)