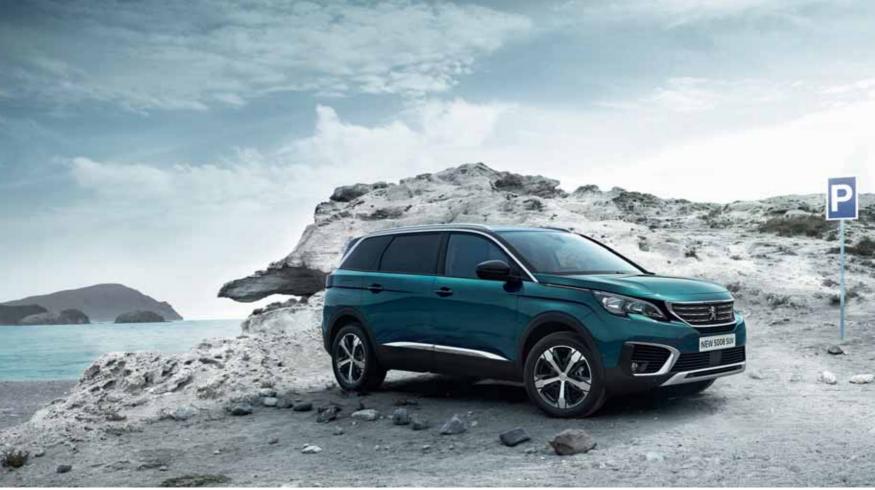

### MAKE YOUR PRESENCE KNOWN.

Stand out from the crowd with all-new PEUGEOT 5008 SUV. With a purposeful stance and raised ride height all-new PEUGEOT 5008 SUV makes its intentions clear. Impactful design touches are everywhere to be seen, from the striking front end design to the black diamond roof\*. In profile, the contrasting wheel arch trim, stainless steel roof arch and large alloy wheels, ranging from 17" to 19"\*\* enhance the look even further, for those who want to get noticed, here is the answer.

<sup>\*</sup> Optional on Active and Allure versions

<sup>\*\* 19&</sup>quot; (Washington' alloy wheel optional on Allure versions