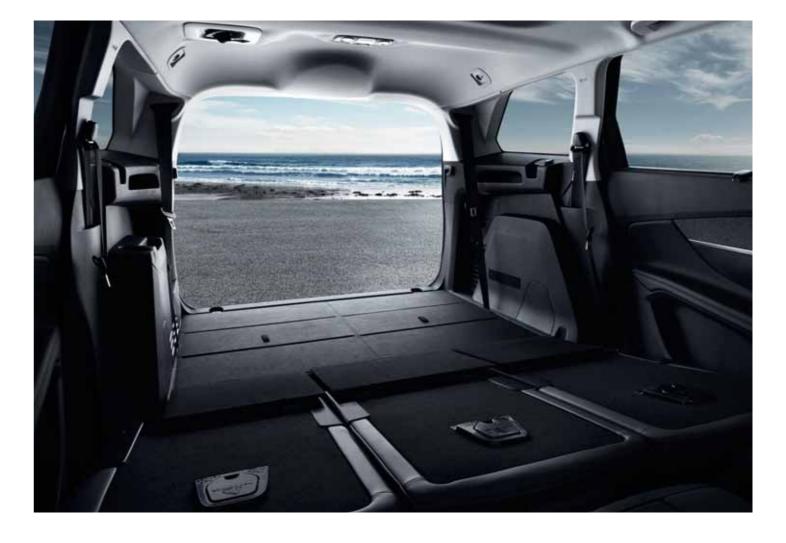

# CREATE YOUR OWN SPACE.

With seven independent seats, all-new PEUGEOT 5008 SUV offers outstanding modularity, with row three lowered you can enjoy an impressive load space of 952 litres. The third row seats weigh just 11kg each and can be removed from the vehicle and stored separately, in doing so, this increases the load space to 1060 litres. Fold the second row flat and this increases the load space to a truly cavernous 2,150 litres. For extra long loads, all-new PEUGEOT 5008 SUV also has this covered, simply fold the front passenger seat\* to increase the load length to 3.2 metres.