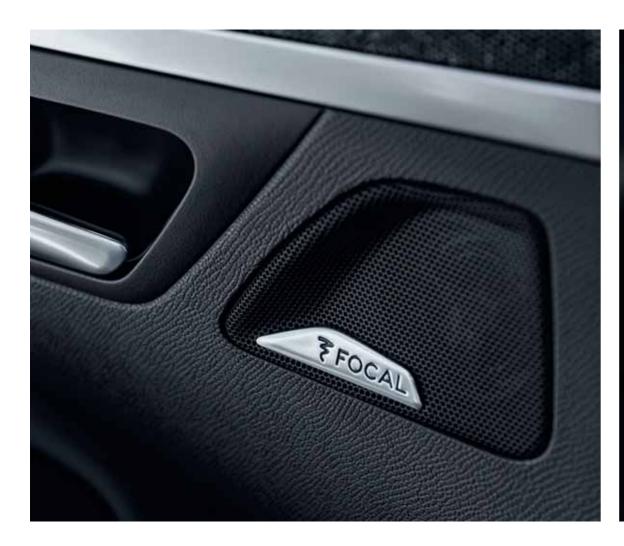

#### HIGH FIDELITY ACCOUSTICS.

Audiophiles of the world will appreciate the acoustics from the high-fidelity Focal® Hi-fi speaker system\*. Specialists in acoustics for over 35 years, Focal® have developed a bespoke system for PEUGEOT, designed to provide the most immersive sound within the confines of a vehicle. Complete with ten loudspeakers developing a combined 515 watt amplification for optimum sound quality.