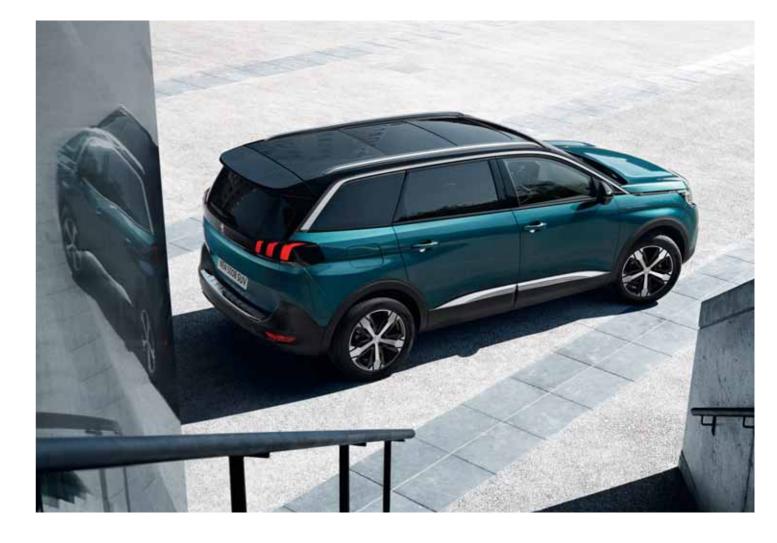

### MAKE YOUR PRESENCE KNOWN.

Stand out from the crowd with all-new PEUGEOT 5008 SUV. With a purposeful stance and raised ride height all-new PEUGEOT 5008 SUV makes its intentions clear. Impactful design touches are everywhere to be seen, from the striking front end design to the black diamond roof\*. In profile, the contrasting wheel arch trim, stainless steel roof arch and large alloy wheels, ranging from 17" to 19"\*\* enhance the look even further, for those who want to get noticed, here is the answer.

<sup>\*</sup> Optional on Active and Allure versions

<sup>\*\* 19&</sup>quot; (Washington' alloy wheel optional on Allure versions