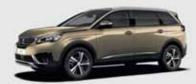

### MAKE YOUR PRESENCE KNOWN.

Stand out from the crowd with all-new PEUGEOT 5008 SUV. With a purposeful stance and raised ride height all-new PEUGEOT 5008 SUV makes its intentions clear. Impactful design touches are everywhere to be seen, from the striking front end design to the black diamond roof\*. In profile, the contrasting wheel arch trim, stainless steel roof arch and large alloy wheels, ranging from 17" to 19"\*\* enhance the look even further, for those who want to get noticed, here is the answer.

<sup>\*</sup> Optional on Active and Allure versions

<sup>\*\* 19&</sup>quot; (Washington' alloy wheel optional on Allure versions