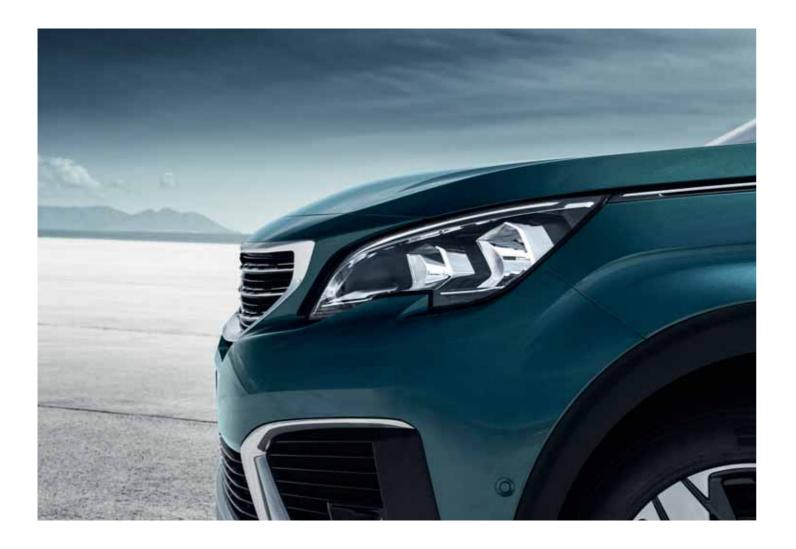

# A GREAT START.

Discover the striking front end design featuring a prominent chrome grille with decorative chrome inserts.

Signature headlamps featuring LED daytime running light technology, feline in their appearance, they complement the design beautifully. Further details, a raised horizontal bonnet and vertical front face give the car real presence. Go a step further with Allure versions and enjoy a front bumper adorned with a scuff plate finished in distinctive 'Lion Grey'.