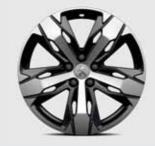

17" 'CHICAGO' alloy wheels (standard on Active versions)

18" 'DETROIT' two-tone diamond-cut alloy wheels\* (standard on Allure versions)

18" 'LOS ANGELES' two-tone diamond-cut alloy wheels\*\* (linked to Advanced Grip Control®)