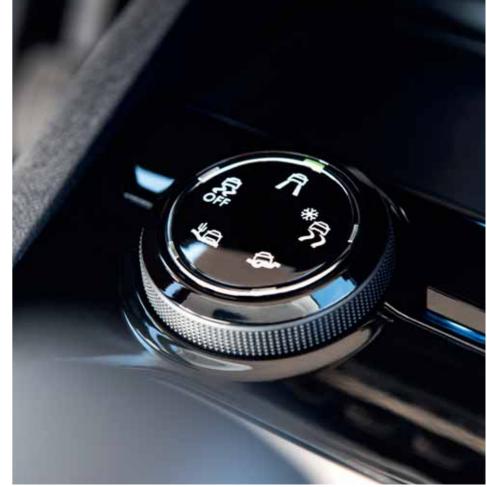

#### ELECTRIC IMPULSE CONTROL.

To accompany the new PEUGEOT i-Cockpit®, versions equipped with an Efficient Automatic Transmission (EAT6) are operated by the stylish and ergonomically designed Electric Impulse Control. Beautiful in its design, carefully selected materials including satin chrome, full grain leather and high gloss piano black trim combine to give the control an appearance most fitting of the new PEUGEOT i-Cockpit®. Offering as much substance as style, the Electric Impulse Control can automatically engage 'Park' when the ignition is switched off, giving the driver one less thing to think about.