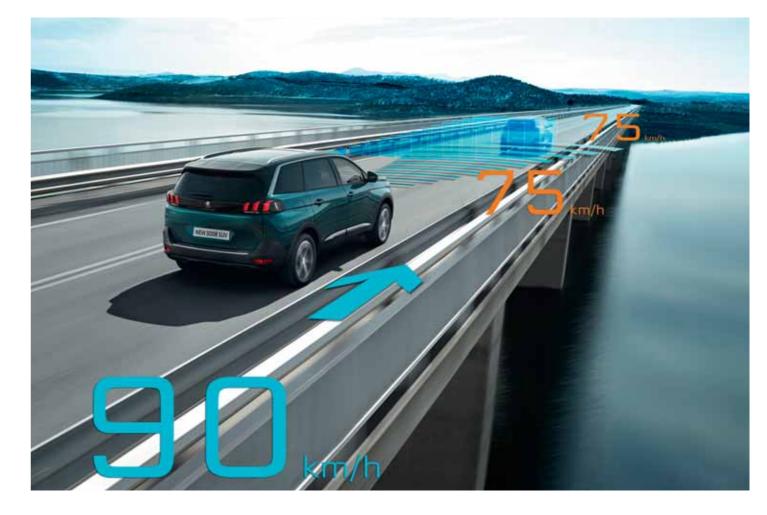

# ADAPTIVE CRUISE CONTROL WITH STOP FUNCTION.

For a more relaxed drive, enjoy the benefits of the ACC Stop\* system, this adaptive cruise control function, regulates the vehicles speed as well as maintaining a set distance between the car in front, requiring fewer driver inputs. The system automatically uses both the brakes and engine braking to regulate the distance behind the car in front, bringing the car to a complete stop if necessary.