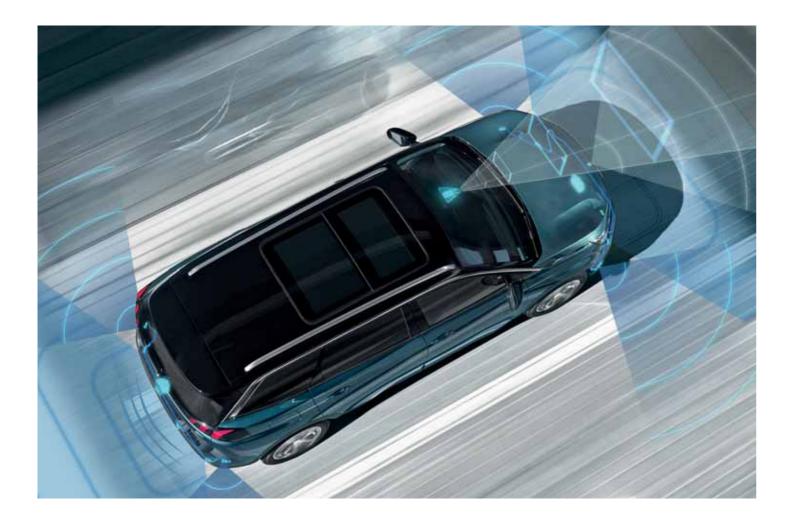

#### ADVANCED DRIVER ASSISTANCE SYSTEMS.

Every all-new PEUGEOT 5008 SUV enjoys three sets of Isofix mounting points, six airbags including full length curtain and tyre pressure sensors. In addition to assist the driver all versions feature automatic emergency braking with pedestrian detection as standard.

Allure versions also feature Active Blind Spot Detection, Active Lane Keeping Assistance and PEUGEOT Smartbeam Assistance.

In addition all-new PEUGEOT 5008 SUV Allure versions and upwards benefit from PEUGEOT Connect SOS and Assistance to trigger the sending of the appropriate emergency services for a rapid response.