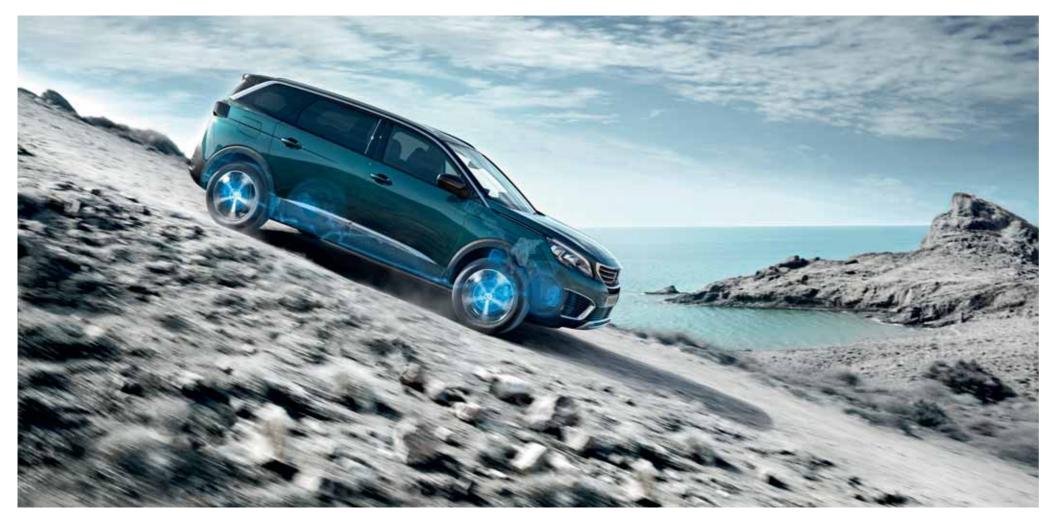

#### ADVANCED GRIP CONTROL®.

For those in the pursuit of adventure, all-new PEUGEOT 5008 SUV has the perfect solution in the form of Advanced Grip Control®\*. With a simple twist of the mode selector on the centre console, your grip mode adapts instantly to the most difficult conditions with some of the five settings on offer including Mud, Sand and Snow. Advanced Grip Control® provides the perfect alternative to the more traditional 4x4 systems which often add more weight to a vehicle reducing the overall efficiency. Working in conjunction with the system are 18"mud and snow tyres to assist in areas of low traction.