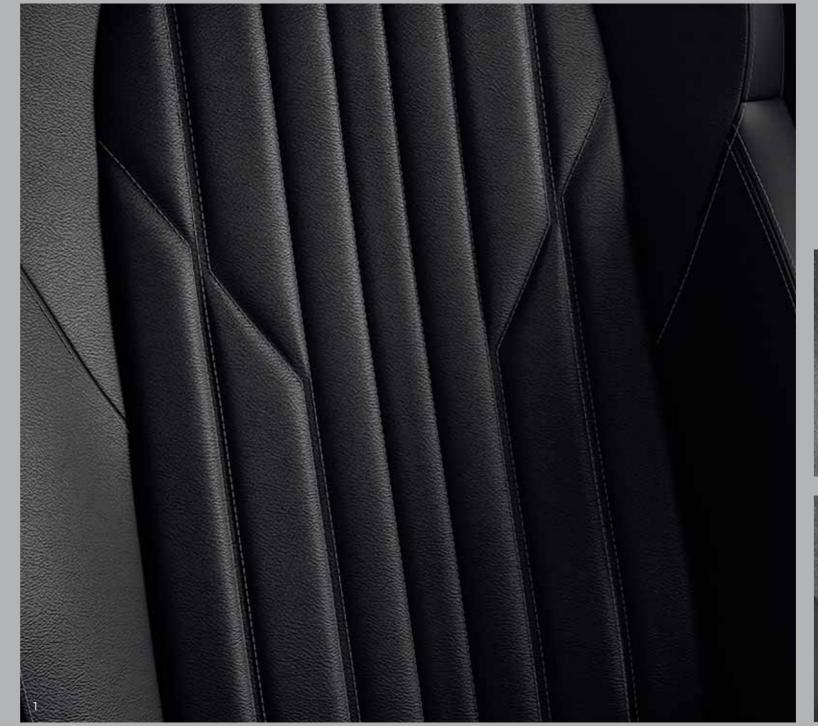

# QUALITY DOWN TO THE VERY LAST DETAIL.

From soft fabrics with intricate stitch detail to full grain leather trim, every seat material has been carefully chosen to provide style, durability and comfort.

- 1. Claudia Mistral leather (optional on Allure versions)
- 2. 'Meco' cloth (standard on Active versions)
- 3 'Piedimonte' leather effect and cloth (standard on Allure versions)

\* Some surfaces contain artificial leather