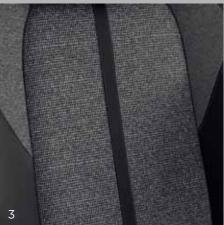

- 1. Claudia Mistral leather (optional on Allure versions)
- 2. 'Meco' cloth (standard on Active versions)
- 3 'Piedimonte' leather effect and cloth (standard on Allure versions)

\* Some surfaces contain artificial leather