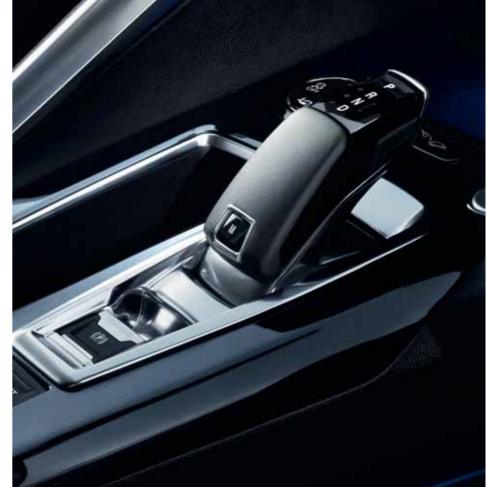

#### ELECTRIC IMPULSE CONTROL.

To accompany the new PEUGEOT i-Cockpit®, versions equipped with an Efficient Automatic Transmission (EAT6) are operated by the stylish and ergonomically designed Electric Impulse Control. Beautiful in its design, carefully selected materials including satin chrome, full grain leather and high gloss piano black trim combine to give the control an appearance most fitting of the new PEUGEOT i-Cockpit®. Offering as much substance as style, the Electric Impulse Control can automatically engage 'Park' when the ignition is switched off, giving the driver one less thing to think about.