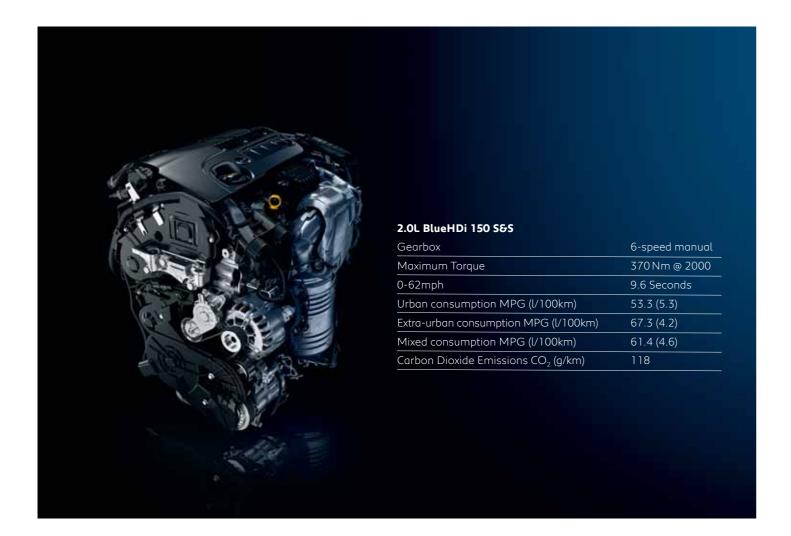

#### BlueHDi.

The all-new PEUGEOT 5008 SUV's BlueHDi Euro 6\* diesel engines combine high performance and restrict emissions. With an exclusive combination of SCR (Selective Catalytic Reduction) and an additive DPF (Diesel Particulate Filter), BlueHDi engines reduce fuel consumption while restricting emissions to between 106 and 124 g/km of CO<sub>2</sub>, reducing the emission of nitrogen oxides (NOx) by up to 90% and eliminating 99.9% of fine particles. Available in 100hp, 120hp, 150hp and 180hp outputs dependent on trim level and can be combined with EAT6 automatic gearboxes on some versions.