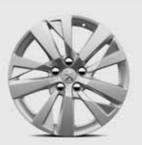

#### ROLL IN STYLE.

Designed to complement the sharp exterior design, all-new PEUGEOT 5008 SUV is available with a choice of alloy wheels in either painted or two-tone diamond-cut finishes.

- \* Optional on Active versions
- \*\* Optional on Active and Allure versions
- \*\*\* Optional on Allure versions

17" 'CHICAGO' alloy wheels (standard on Active versions)

18" 'DETROIT' two-tone diamond-cut alloy wheels\* (standard on Allure versions)

18" 'LOS ANGELES' two-tone diamond-cut alloy wheels\*\* (linked to Advanced Grip Control®)

19" 'WASHINGTON' two-tone diamond-cut alloy wheels\*\*\*