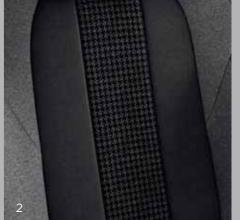

# QUALITY DOWN TO THE VERY LAST DETAIL.

From soft fabrics with intricate stitch detail to full grain leather trim, every seat material has been carefully chosen to provide style, durability and comfort.

- 1. Claudia Mistral leather (optional on Allure versions)
- 2. 'Meco' cloth (standard on Active versions)
- 3 'Piedimonte' leather effect and cloth (standard on Allure versions)

\* Some surfaces contain artificial leather