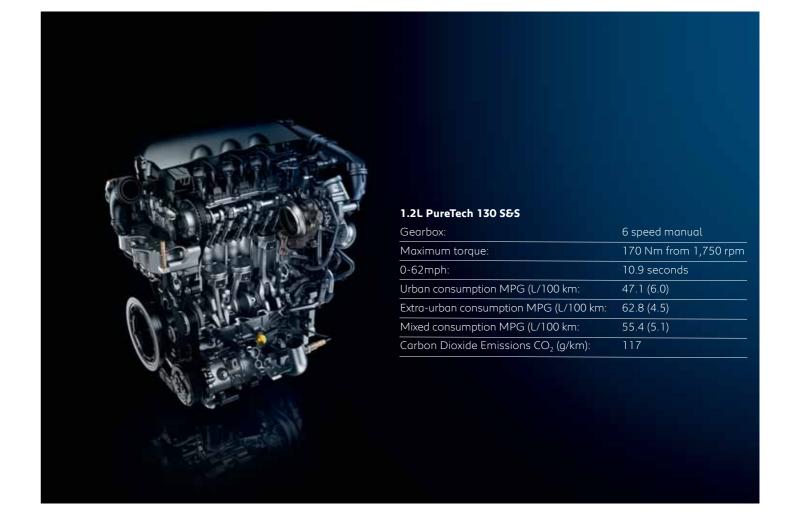

### PureTech.

The all-new PEUGEOT 5008 SUV's 3-cylinder PureTech Euro 6\* petrol engines are more efficient thanks to their reduced weight and size.

PureTech technology delivers driving pleasure and high-level performance, without compromising on reliability and robustness.

The 1.2-litre PureTech 130 S&S engine was voted engine of the year 2015, 2016 & 2017 in its category\*\* and displays emissions from 117 g/km of CO<sub>2</sub>. It can be combined with the new EAT6 automatic gearbox.

\*According to EU acceptance

\*According to EU acceptance

\*1.0L - 1.4L Category

3 9