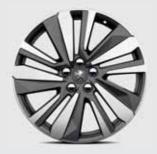

17" 'CHICAGO' alloy wheels (standard on Active versions)

18" 'DETROIT' two-tone diamond-cut alloy wheels\* (standard on Allure versions)

18" 'LOS ANGELES' two-tone diamond-cut alloy wheels\*\* (linked to Advanced Grip Control®)

19" 'WASHINGTON' two-tone diamond-cut alloy wheels\*\*\*