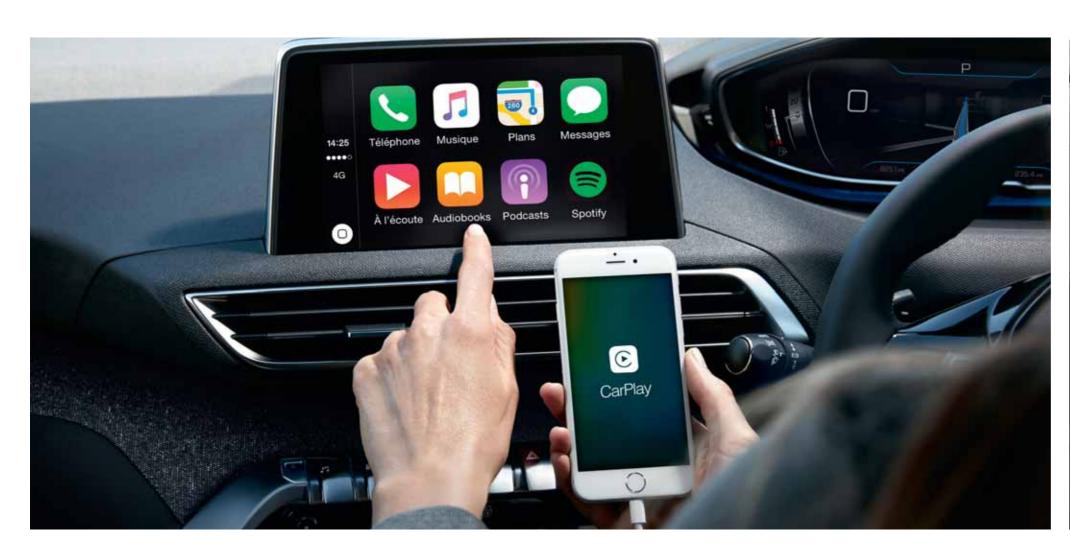

#### MIRROR SCREEN® FUNCTIONALITY.

To ensure seamless compatibility between your smartphone and all-new PEUGEOT 5008 SUV every model benefits from Mirror Screen\* functionality. Mirror Screen® encompasses Apple CarPlay™, MirrorLink® and Android Auto technologies. With a compatible device you will be able to enjoy key features from your smartphone mirrored onto the 8.0" capacitive touch screen. In addition to charging via USB, a smartphone charging plate\*\* can also be specified to allow wireless inductive charging on the move.

\* The Mirror Screen® function operates, as appropriate, via MirrorLink® technology (for MirrorLink®-compatible Android, Blackberry and Windows phones), via Apple CarPlay™ (for iOS phones) or via Android Auto (for Android phones) subject to holding a telephone subscription including Internet access with the user's operator. For more information, visit peugeot.co.uk for more details \*\* Optional on Active and Allure versions - Induction charging for devices compatible with the Qi standard