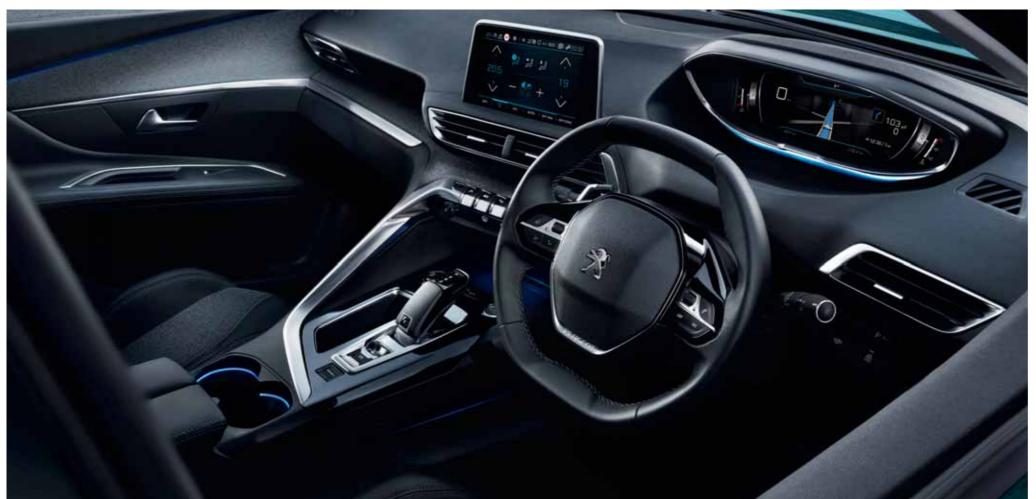

#### HEIGHTENED SENSATIONS.

Increase your senses tenfold on board the all-new PEUGEOT 5008 SUV. With its spectacular new PEUGEOT i-Cockpit®, the all-new Peugeot 5008 SUV invites you to explore a 100% digital world. The configurable 8" capacitive touch screen with smart phone levels of responsiveness, configurable 12.3" head-up digital instrument panel which can be personalised to suit the drivers needs and the compact sports steering wheel with integrated controls are guaranteed to enhance your driving experience.