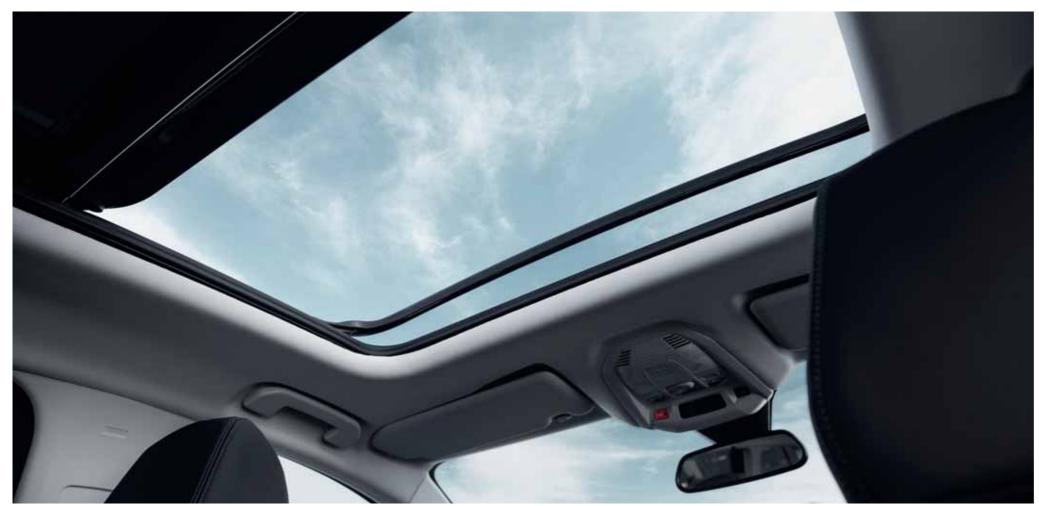

#### ENJOY THE WORLD OUTSIDE.

Bathe the cabin in natural light with the opening panoramic glass roof\*. Complete with tilt and slide functions, this large glass roof can open up to sixteen inches. Complete with mood lighting that illuminates the full length of the glass panel at night and an electric sunblind for when the UK sun proves to be a bit too much.