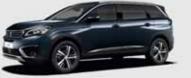

### MAKE YOUR PRESENCE KNOWN.

Stand out from the crowd with all-new PEUGEOT 5008 SUV. With a purposeful stance and raised ride height all-new PEUGEOT 5008 SUV makes its intentions clear. Impactful design touches are everywhere to be seen, from the striking front end design to the black diamond roof\*. In profile, the contrasting wheel arch trim, stainless steel roof arch and large alloy wheels, ranging from 17" to 19"\*\* enhance the look even further, for those who want to get noticed, here is the answer.

<sup>\*</sup> Optional on Active and Allure versions

<sup>\*\* 19&</sup>quot; (Washington' alloy wheel optional on Allure versions