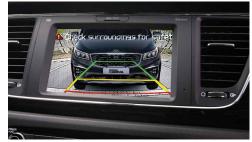

Reverse camera with Parking Guidelines
Features a Reverse Camera, which comes standard
across the range to provide extra safety and
convenient parking.