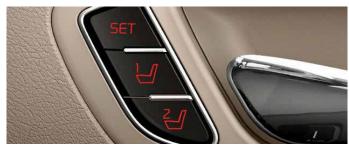

8-way Powered with Memory Seat\*\*

Adjust to your preferred seating position and recall it for your next trip with just one touch.