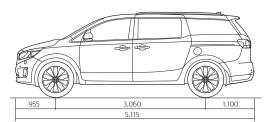

### **DIMENSIONS**

In 2017, Kia came in 69th place on Interbrand's ranking of the 100 'Best Global Brands' with estimated brand value of US\$6.68 billion. Our ranking has been on an upward trend since 2012 when we debuted in 87th place, followed by a rise to 84th place in 2013.