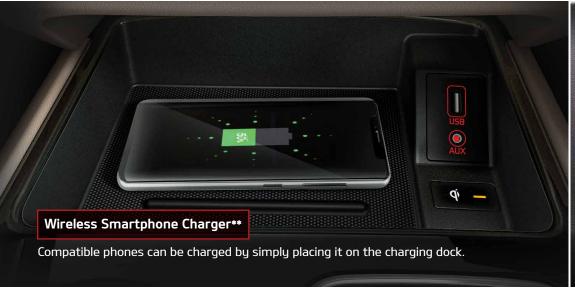

# LIFESTYLE -

Smart Tailgate\*\*
Use your Smart Key to open and close the tailgate even when your hands are full.