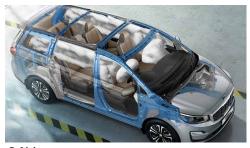

## SAFETY

**Hill-start Assist Control (HAC)** Keeps you stationary on inclines.

**Electronic Stability Control (ESC)**Maintains control during emergencies to keep you on course.

**6 Airbags**Airbags ensure maximum protection for you and your passengers.