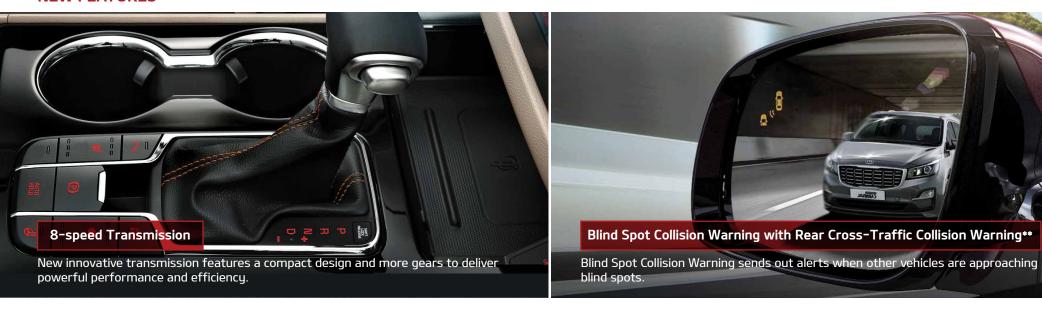

8-way Powered with Memory Seat\*\*

Adjust to your preferred seating position and recall it for your next trip with just one touch.

## SAFETY

**Hill-start Assist Control (HAC)** Keeps you stationary on inclines.

**Electronic Stability Control (ESC)**Maintains control during emergencies to keep you on course.

**6 Airbags**Airbags ensure maximum protection for you and your passengers.