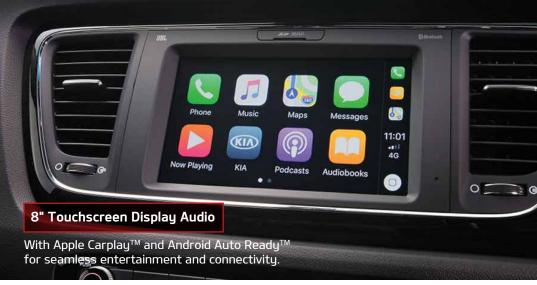

## **NEW FEATURES -**

LED Headlamp with DRL and Escort Function\*\*

New LED projector headlamp design with LED DRL and auto levelling deliver crisp illumination.

**Electric Parking Brake**Saves space and provides enhanced convenience.