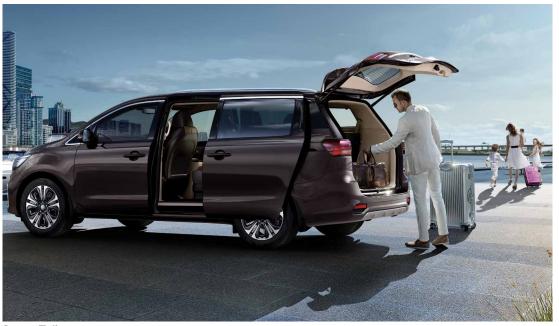

# LIFESTYLE -

Smart Tailgate\*\*
Use your Smart Key to open and close the tailgate even when your hands are full.