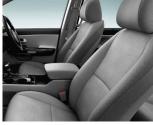

8-way Powered with Memory Seat\*\*

Adjust to your preferred seating position and recall it for your next trip with just one touch.