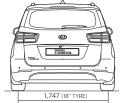

### **DIMENSIONS**

In 2017, Kia came in 69th place on Interbrand's ranking of the 100 'Best Global Brands' with estimated brand value of US\$6.68 billion. Our ranking has been on an upward trend since 2012 when we debuted in 87th place, followed by a rise to 84th place in 2013.