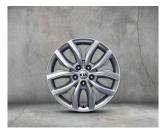

#### WHEELS

Grey 2 Tone (KX only)

18-inch Silver Alloy Wheel (KX only)

Burgundy 2 Tone (SX only)

**18-inch** Dark Grey Machined Finished Alloy Wheel (SX only)