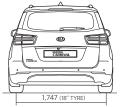

### **DIMENSIONS**

In 2017, Kia came in 69th place on Interbrand's ranking of the 100 'Best Global Brands' with estimated brand value of US\$6.68 billion. Our ranking has been on an upward trend since 2012 when we debuted in 87th place, followed by a rise to 84th place in 2013.