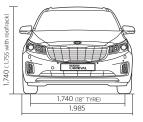

### **DIMENSIONS**

In 2017, Kia came in 69th place on Interbrand's ranking of the 100 'Best Global Brands' with estimated brand value of US\$6.68 billion. Our ranking has been on an upward trend since 2012 when we debuted in 87th place, followed by a rise to 84th place in 2013.