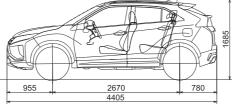

# **EXTERIOR COLORS**



Silky White Pearl (W13)

Polar White Solid (W37)









Lightning Blue Mica (D06)



Orient Red Metallic (P26)



Titanium Gray Metallic (U17)



Amethyst Black Pearl (X42)

Specifications, Colour, illustrations shown may differ from actual available product. Specifications will vary according to available variants. Mitsubishi Motors and Diamond Motors Company reserve the right to alter specifications and other product information without prior notice.

جميع المواصفات والألوان والتوضيحات المبينة في هذا الكتالوج قد تختلف عن التجهيزات الفعلية المتاحة بالمنتج حسب المواصفات المتاحة. تحتفظ شركة ميتسوبيشي موتورز وشركة دايموند موتورز بحق تغيير المواصغات ومعلومات المنتجات الأخرى دون إشعار مسبق.

#### **SEAT MATERIALS**









## **EXTERIOR DIMENSIONS (MM)**







# شركة دايموند موتورز

طريق القاهرة الإسكندرية الصحراوي - الكيلو ٢٨ تليفون: ٦ / ٥ / ٣ / ٣٥٣٩ ٠٩٠٢ (٠٢) فاكس: ۳۵۳۹۰۹۰۷ (۲۰)









# ECLIPSE CROSS







| Exterior Features                                                                                                                    |   |   |   |   |   | لتجهيزات الخارجية                                                                                                                    |
|--------------------------------------------------------------------------------------------------------------------------------------|---|---|---|---|---|--------------------------------------------------------------------------------------------------------------------------------------|
| Privacy Glass ( Rear Door , Tailgate )