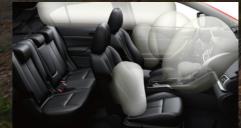

## SRS airbags

وسائد جانبية مدمجة بالكراسي و وسائد ستائرية للسائق والراكب الأمامي

Helps prevent a frontal collision or reduce Front airbags, side airbags, curtain airbags and a driver's knee airbag help protect you and your