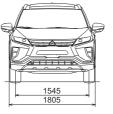

# **EXTERIOR COLORS**



Silky White Pearl (W13)

Polar White Solid (W37)









Lightning Blue Mica (D06)



Orient Red Metallic (P26)



Titanium Gray Metallic (U17)



Amethyst Black Pearl (X42)

Specifications, Colour, illustrations shown may differ from actual available product. Specifications will vary according to available variants. Mitsubishi Motors and Diamond Motors Company reserve the right to alter specifications and other product information without prior notice.

جميع المواصفات والألوان والتوضيحات المبينة في هذا الكتالوج قد تختلف عن التجهيزات الفعلية المتاحة بالمنتج حسب المواصفات المتاحة. تحتفظ شركة ميتسوبيشي موتورز وشركة دايموند موتورز بحق تغيير المواصغات ومعلومات المنتجات الأخرى دون إشعار مسبق.

#### **SEAT MATERIALS**









## **EXTERIOR DIMENSIONS (MM)**







# شركة دايموند موتورز

طريق القاهرة الإسكندرية الصحراوي - الكيلو ٢٨ تليفون: ٦ / ٥ / ٣ / ٣٥٣٩ ٠٩٠٢ (٠٢) فاكس: ۳۵۳۹۰۹۰۷ (۲۰)









# ECLIPSE CROSS







| Exterior Features                                                                                                                    |   |   |   |   |   | لتجهيزات الخارجية                                                                                                                    |
|--------------------------------------------------------------------------------------------------------------------------------------|---|---|---|---|---|--------------------------------------------------------------------------------------------------------------------------------------|
| Privacy Glass ( Rear Door , Tailgate )