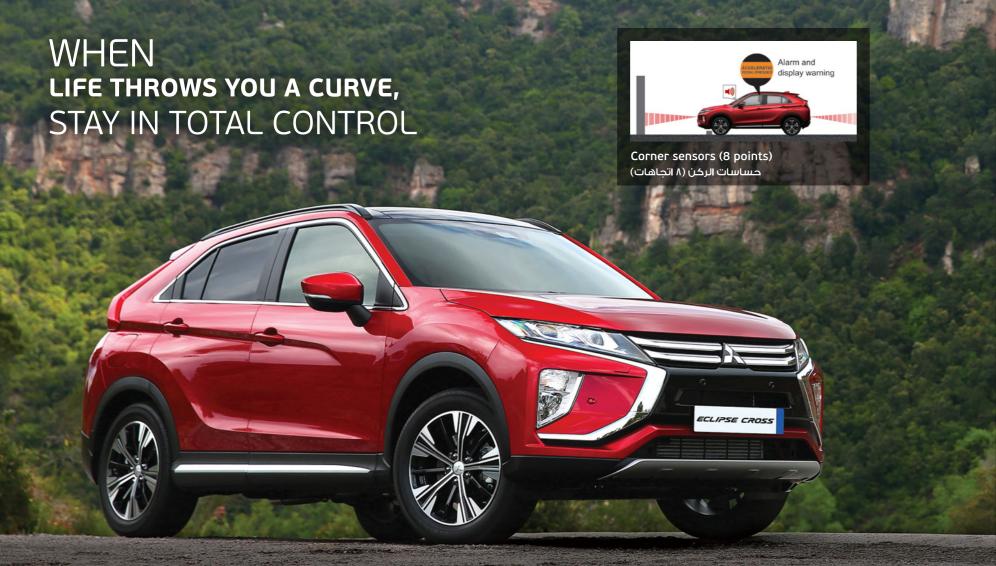

# ECLIPSE CROSS

| Exterior Features                                                                                                                    |   |   |   |   |   | لتجهيزات الخارجية                                                                                                                    |
|--------------------------------------------------------------------------------------------------------------------------------------|---|---|---|---|---|--------------------------------------------------------------------------------------------------------------------------------------|
| Privacy Glass ( Rear Door , Tailgate )                                                                                               |   |   | • | • |   | ِجاج ملون خلفي                                                                                                                       |
| Roof Spoiler                                                                                                                         | • | • | - | - | - | سبويلر خلفي                                                                                                                          |
| Rear Mud Guard                                                                                                                       | • | • | - |   | • | حواجز أتربة خلفية                                                                                                                    |
| Power folding function                                                                                                               |   | • | • |   |   | طى المرايات الجانبية كهربائيا + إشارات                                                                                               |
| Roof rail                                                                                                                            |   |   |   |   |   | <br>عجری سقف                                                                                                                         |
| Power Panoramic Sunroof                                                                                                              |   |   |   |   |   | <br>فتحة سقف كهرباء بانور اما                                                                                                        |
| Welcome Light and Coming Home Light                                                                                                  |   |   |   |   |   | ضاءة ترحيبية وإضاءة العودة للمنزل                                                                                                    |
| Front Fog lamps and LED Daytime Running Lamps [DRL]                                                                                  |   |   | - |   |   | عصابيح ضباب أمامية ومصابيح للإضاءة النهارية المستمرة                                                                                 |
| Rear fog lamp (driver's side)                                                                                                        |   |   |   |   |   | عصابيح ضباب خلفية (جانب السائق )                                                                                                     |
| Projector halogen headlights with manual leveling                                                                                    |   |   |   |   |   | ضبط مستوى المصابيح الأمامية يدوى                                                                                                     |
| LED headlights (high/low beam) with Auto Leveling and Auto on/off headlights                                                         |   | • | • | • | • | تشغيل/إطفاء المصابيح الأمامية تلقائيًا LED                                                                                           |
| Headlight washers and Rain-sensing windshield wipers                                                                                 |   | • |   |   | - | ِشاشات للمصابيح الأمامية ومسّاحات للزجاج الأمامي مع حساسات استشعار للمطر                                                             |
| Interior Features (Interior, Display, Audio and Connectivity)                                                                        |   |   |   |   |   | التجهيزات الداخلية                                                                                                                   |
| Automatic Air Condition                                                                                                              | • | • | • |   |   | کبیف هواء اُوتاماتیکی                                                                                                                |
| Dual Zone Automatic AC                                                                                                               |   |   |   |   |   | د د د د د د د د د د د د د د د د د د                                                                                                  |
| Multi Information Display                                                                                                            | • |   |   |   |   | ـــــــــــــــــــــــــــــــــــــ                                                                                                |
| Wide 2 DIN Audio AM/FM Radio, CD , MP3 , USB x1                                                                                      |   |   |   |   |   | اديه AM/FM ومشغل اسطونات ( 2DIN ( USB, CD , MP3                                                                                      |
| Touch Screen Display Audio Wide 2 DIN Audio AM/FM Radio, CD ,<br>MP3, USB x1, with 4 speakers/AM FM Radio                            |   |   |   |   |   | وحدة صوت مزودة بشاشة تعمل باللمس(راديو AM/FM<br>وحدة صوت مزودة بشاشة تعمل باللمس(راديو AM/FM<br>ومشغل اسطونات ( VUSR CD, MP3 ) ساعات |
| Touch Screen Display Audio Wide 2 DIN Audio AM/FM Radio, CD ,<br>MP3, USB x1, with 6 speakers/AM FM Radio/ 2 tweeters                |   | • | • |   |   | عدة صوت مزودة بشاشة تعمل باللمس(اراديو AM/FM ومشغل اسطونات ) USB , MP3 ( ومشغل اسطونات ) USB , MP3 (                                 |
| Rockford Fosgate premium sound system, Touch Screen, with 9<br>Speakers/ 4 Tweeters /1 sub /woofer                                   |   |   |   | • |   | ظام روكفورد فوسجيت الصوتي , شاشة لمس و 9 سماعات و4 مكبرات للصوت                                                                      |
| Voice Control System with Bluetooth                                                                                                  |   |   |   |   |   | ظام التحكم الصوتي مع بلوتوث                                                                                                          |
| Rear View Camera                                                                                                                     |   |   |   |   |   | كاميرا خلفية                                                                                                                         |
| Head up Display                                                                                                                      |   |   |   |   |   | شاشة لعرض المعلومات المتعلقة بالسرعة و المسافة                                                                                       |
| Multifunction Steering wheel with switches for hands-free/Voice control system/Bluetooth/Cruise control with Steering Wheel Controls | • | • | • | • | • | حكم متعدد الوظائف من عجلة القيادة                                                                                                    |
| Keyless Operation System with Smart key ( Start Stop Engine<br>Switch) and Key Cylinder Illumination                                 |   | • | • | • | • | عفتاح زكي وإمكانية إدارة المحرك بدون مفتاح (زر لإدارة / إيقاف المحرك)                                                                |
| Leather Steering Wheel and Knob                                                                                                      |   | • | • | • | • | عجلة قيادة رياضية من الجلد                                                                                                           |
| Leather Seats                                                                                                                        |   |   |   |   |   | عقاعد فرش جلد                                                                                                                        |
| Driver's Seat Height Adjuster                                                                                                        | • | • | • | • | • | لتحكم في ارتفاع كرسي السائق                                                                                                          |
| Rear Seat Sliding and Reclining Function with Back Folding Function 60/40 and 3 headrests                                            | • |   | - | - | - | عقعد خلفي قابل للطي مع 3 مخادع خلفية للرأس                                                                                           |
| Dimming Rear View Mirror                                                                                                             | • | • | - | • | • | عرآة تعتم الرؤية الخلفية                                                                                                             |
| Rear Room Lamp                                                                                                                       | • | • |   |   |   | عصباح لإضاءة الغرفة الخلفية                                                                                                          |
| Power Window, 4 Electric Power Windows (Driver side has an Auto Up/Down and Anti- trap function)                                     | • | • | • | • | • | وافذ كهربائية التحكم ,رفع وخفض تلقائي لجانب السائق                                                                                   |
| Standard Armrest                                                                                                                     | • |   |   |   |   | عسند الأزرع                                                                                                                          |
| High Grade Deluxe Console Armrest                                                                                                    |   | • | • |   | • | عسند لليد عالي الجودة                                                                                                                |
| Rear Seats Armrest + Cup Holders+ Door Bottle Holders Four Way Power Seat, Power Adjustable Driver Seat, Heated Seats                |   | • | • | - |   | عسند ید خلفی + حامل آکواب+ حامل للزجاجات بالأیواب<br>حکم کهربائی نوضعیة کرسی السائق فی 4 انجاهات                                     |