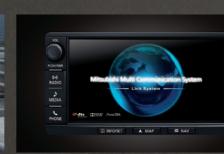

# Head-up Display شاشة عرض زجاج أمامية

image brightness and display height to suit your lend a helping hand. preference and time of day. The combiner extends or retracts when you turn the ignition.

The Head up Display conveys vehicle information in full A central wide VGA touch screen display audio that also The port is conveniently located near the shift color above the meters for easy viewing. You can adjust displays the rear camera view whenever you reverse to lever, allowing easy access from both front seats.