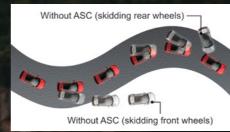

# Active Stability Control [ASC] نظام التوازن الاكترونى الفعال

while turning, ASC automatically adjusts engine output and applies braking force at the prevent skidding.