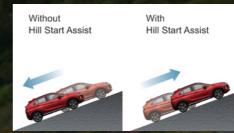

## Hill Start Assist [HSA] مساعد بدء التشغيل على المرتفعات

When starting on a steep slope, HSA helps prevent you from rolling backwards while you release the Brake by maintaining the braking force for up to two seconds until the accelerator Responds to vehicles and pedestrians via passengers in the event of a collision. is applied.