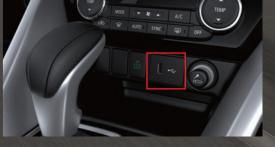

# New Red Diamond Color

Multilayered base and clear Coat with 3-bake process "Takumi Painting" creates higher intensity and brightness.

Voice Control system, Bluetooth and USB port نظام تحكم صوتى بخاصية البلوتوث مع وجود مخرج USB