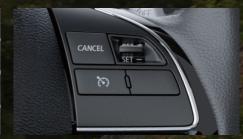

#### Cruise control مثبت سرعة

If wheels lose their grip on slippery surfaces or To increase safety, comfort and driving ease at Vehicle speed is automatically maintained night, the high beams automatically switch to without keeping your foot on the accelerator appropriate wheels to help maintain control and and automatically switch back to high beams so extended journeys. Pressing the brake pedal