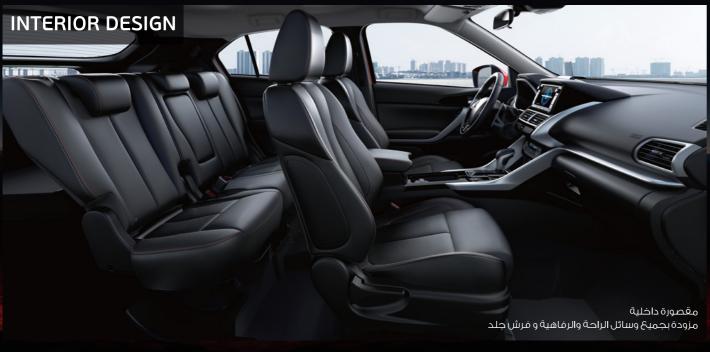

relief and comfortable driving.

- S-AWC of NEW ECLIPSE CROSS adopted the integration system that controlled with Active Stability Control(ASC) and ABS based on Electronically Controlled 4WD that distributes driving torque to rear wheel and Active Yaw Control(AYC)
- \*1that controlled drive/braking torque between right and left wheel.
- \*1AYC of ECLIPSE CROSS controls drive/braking torque between right and left wheel



# Suspension

Where you point, the vehicle goes with unerring precision and poise thanks to a fine-tuned suspension, responsive steering and supreme body rigidity-reinforced by spot

أينما توجّه عجلة القيادة، فإن العجلات تُلبى رغبتك بمنتهى الدقة والتوازن، ، وذلك بفضل نظام تعليق مضبوط بعناية فائقة، وعملية توجيه مستجيبة وصلابة بدن لا تُضاهى – كل ذلك مُعزَّز بلحام موضعى









**Multi-function** Steering Wheel عجلة قيادة رياضية متعددة الوظائف من الجلد



Electric Parking Brake with Brake Auto Hold فرامل اليد الألكترونية مع زر للكبح الأوتوماتيكي



Keyless Operation System (KOS) and Start/Stop Engine Button نظام تشغیل ذکی بدون مفتاح، مع زر لإدارة وإيقاف المحرك





- 3.5cm soft dome tweeter
- 16cm vacuum formed cone speaker
- 16cm vacuum formed coaxial 2-way
- 4 25cm dual voice-coil subwoofer
- 5 710W 8-channel high-power amplifier

Rockford Fosgate® premium sound system: Advanced Rockford Audio system with 9 speakers, tweeters and subwoofers نظام روكفورد فوسجيت الصوتى المتميز من ميتسوبيشى، مع ٩ مكبرات ومضخمات للصوت

Savor the stunning sound quality of a new audio system jointly developed with the Rockford Corporation. Nine speakers surround you with spectacu