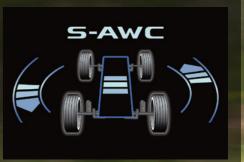

#### Super All-wheel drive

• S-AWC (Super All Wheel Control)

is an integration of vehicle dynamics control system that integrating controls the each component around 4WD control system, offers the driver safety/relief and comfortable driving.

- S-AWC of NEW ECLIPSE CROSS adopted the integration system that controlled with Active Stability Control(ASC) and ABS based on Electronically Controlled 4WD that distributes driving torque to rear wheel and Active Yaw Control(AYC)
- \*1that controlled drive/braking torque between right and left wheel.
- \*1AYC of ECLIPSE CROSS controls drive/braking torque between right and left wheel