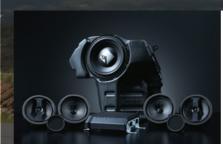

- 3.5cm soft dome tweeter
- 16cm vacuum formed cone speaker
- 16cm vacuum formed coaxial 2-way
- 4 25cm dual voice-coil subwoofer
- 5 710W 8-channel high-power amplifier

Rockford Fosgate® premium sound system: Advanced Rockford Audio system with 9 speakers, tweeters and subwoofers نظام روكفورد فوسجيت الصوتى المتميز من ميتسوبيشى، مع ٩ مكبرات ومضخمات للصوت

Savor the stunning sound quality of a new audio system jointly developed with the Rockford Corporation. Nine speakers surround you with spectacular DTS Neural Surround™ sound.