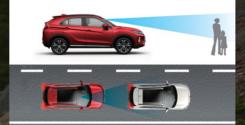

#### Forward Collision Mitigation System [FCM] نظام تخفيف حدة التصادم الامامي

damage if the collision becomes unavoidable. camera and laser radar.