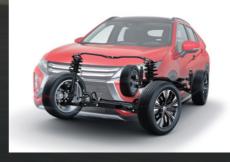

# Suspension

Where you point, the vehicle goes with unerring precision and poise thanks to a fine-tuned suspension, responsive steering and supreme body rigidity-reinforced by spot

أينما توجّه عجلة القيادة، فإن العجلات تُلبى رغبتك بمنتهى الدقة والتوازن، ، وذلك بفضل نظام تعليق مضبوط بعناية فائقة، وعملية توجيه مستجيبة وصلابة بدن لا تُضاهى – كل ذلك مُعزَّز بلحام موضعى