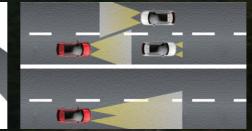

## Auto High beam الإضاءة العالبة التلقائبة

low beams when vehicles are detected ahead pedal, allowing more relaxed driving on you don't have to remove your hand from the disengages the system. steering wheel to switch the beams manually.

#### Cruise control مثبت سرعة

If wheels lose their grip on slippery surfaces or To increase safety, comfort and driving ease at Vehicle speed is automatically maintained night, the high beams automatically switch to without keeping your foot on the accelerator appropriate wheels to help maintain control and and automatically switch back to high beams so extended journeys. Pressing the brake pedal