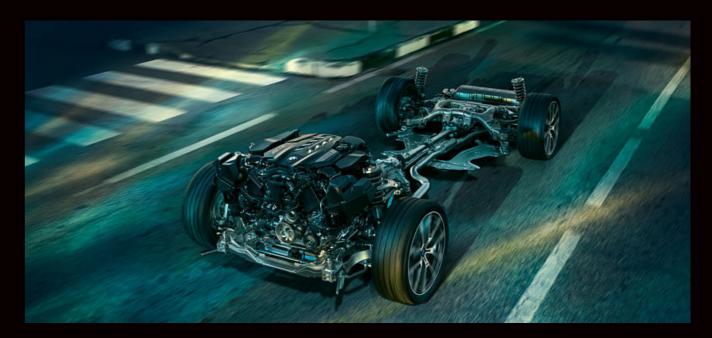

### INNOVATION FROM RACING. FOR HIGH PERFORMANCE ON THE ROAD.

The racing genes of the BMW M850i xDrive Coupé are noticeable in every driving situation. The high body rigidity and the reinforced suspension components ensure direct implementation of every steering command. The specially-tuned BMW xDrive four-wheel drive and the controlled M Sport differential provide maximum traction when accelerating out of corners – with an agility that was previously reserved only for rear-wheel drive vehicles. The 19" M Sport brake impresses with the most precise dosing and highest braking performance – even under the toughest load. Maximum lateral forces are counteracted by the wheels with standard sport mixed tyres. Integral Active Steering guarantees perfect steering and maximum speed confidence in every speed range. As standard, the BMW 8 Series Coupé comes with the Adaptive M suspension. It provides optimum road holding on all surfaces and allows the driver to choose between particularly sporty or comfortable suspension tuning. Welcome to a new dimension of performance!

CONFIDENT THROUGH EVERY CURVE – AT ANY SPEED: ADAPTIVE M SUSPENSION PROFESSIONAL.

Highly agile, surprisingly comfortable: The Adaptive M suspension Professional<sup>1,2</sup> combines typical dynamics with smoothness and stability. The electromechanical body roll stabilisation reduces the lateral inclination on the curves and thus enables very high cornering speeds. Depending on the situation, it chooses a stabilising or agile driving behaviour. Thus, the driver can enjoy the fullest control and responsive handling even with fast cornering or quick changes of direction.

THROUGH THE ADAPTIVE M SUSPENSION PROFESSIONAL AND THE LATEST-GENERATION BMW XDRIVE, THE BMW M850i XDRIVE COUPÉ IS EXCEPTIONALLY SPORTY AND ALSO COMFORTABLE.