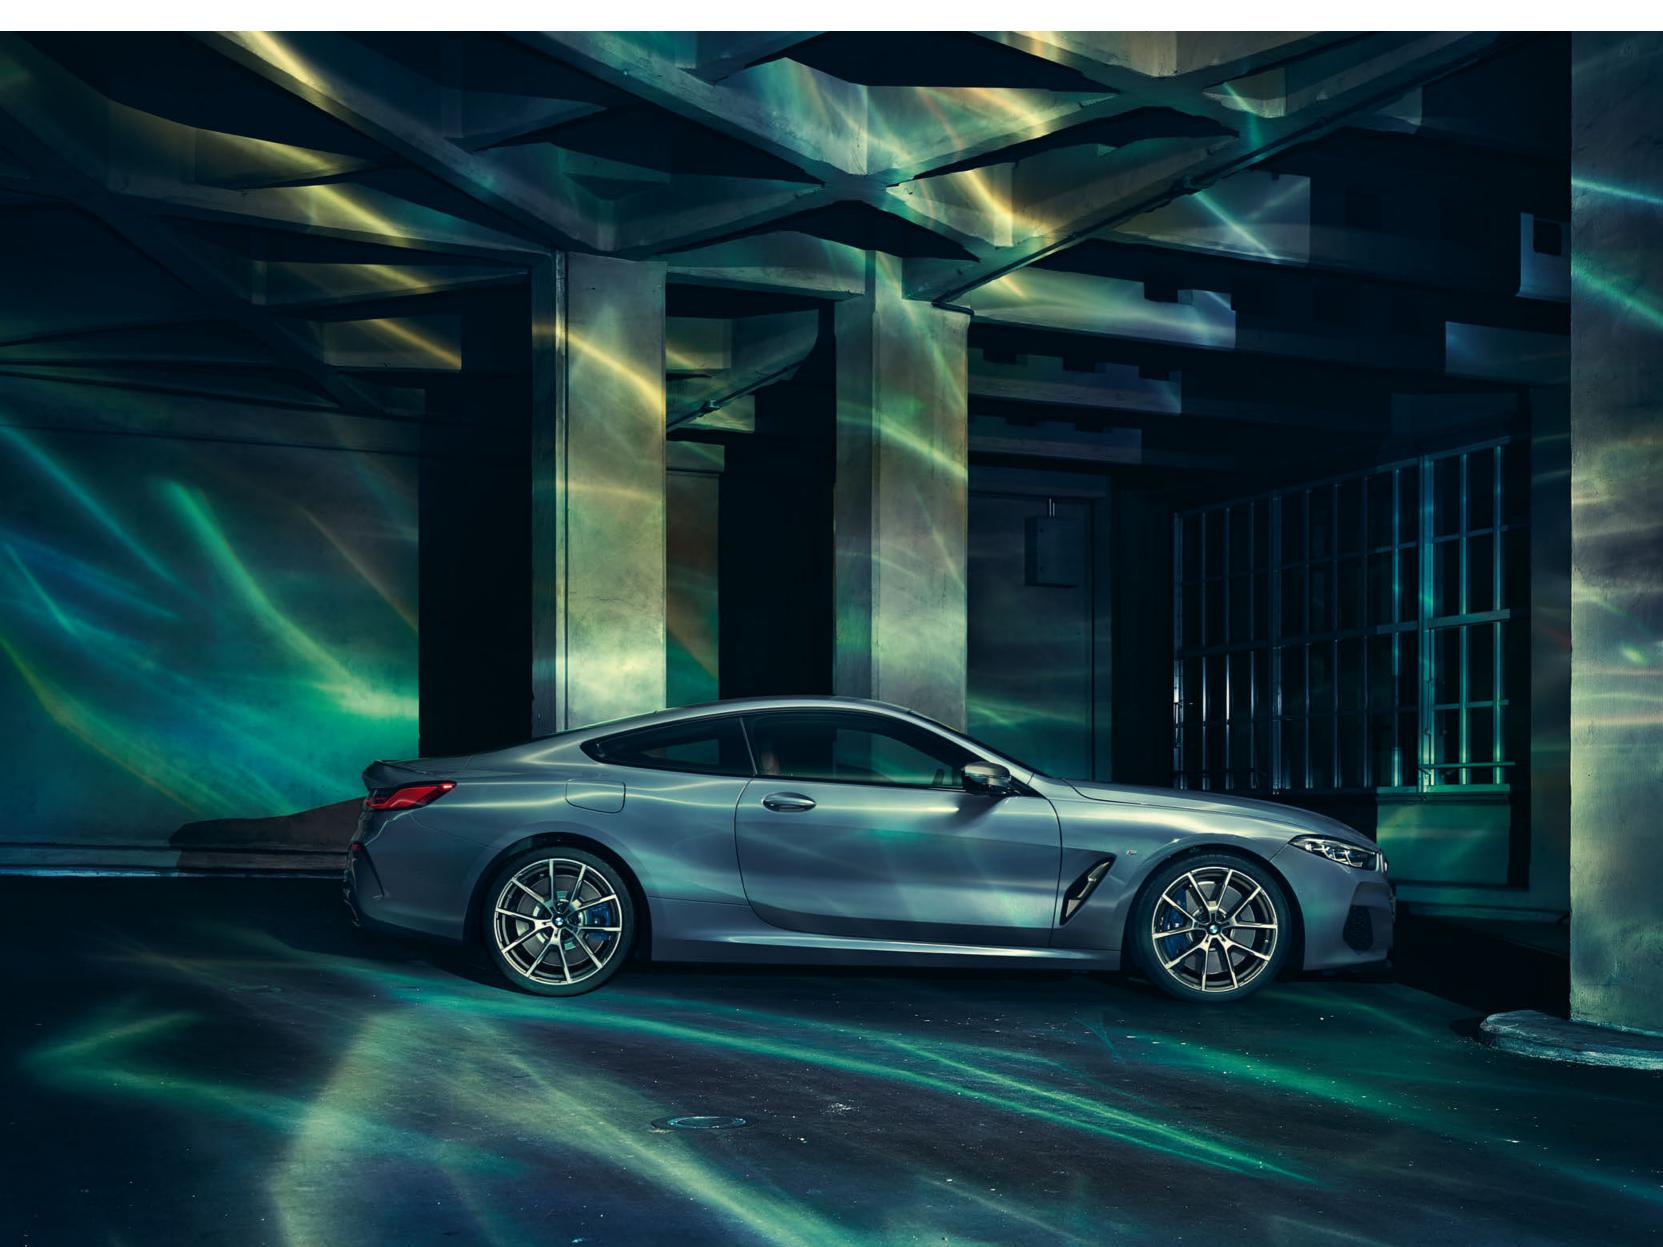

#### CLEAR LINES.

The generously curved and muscular surfaces give the BMW 8 Series Coupé a particularly confident sportiness. The BMW designers have succeeded in reducing the number of lines along the bodywork to a radical minimum, thus emphasising the expressiveness of the surfaces to the maximum – the basis for a completely new silhouette in contemporary automotive design. Many surfaces, such as the gently raised flanks behind the air vents of the front wheel arches, have hitherto been unseen in such an expressive form in automotive design.

WIDE REAR LIGHTS IN THE BMW TYPICAL FORM OF AN L UNDERSCORE THE STRONG SHOULDERS OF THE BMW 8 SERIES COUPÉ.

#### PERFECTED DETAILS.

Other subtle details such as the minimalist and floating light side mirrors or the double-arched roof in the style of classic racing cars complete the harmonious overall impression of the BMW 8 Series Coupé, which, despite its restrained form and unobtrusive luxury, awakens the viewer's emotionalism typical of a BMW sports car.

### IN THE FORM OF LIFE.

The BMW 8 Series Coupé establishes a completely new design language for luxury sports cars – an overview of the most important design innovations.

#### POWERFUL PROPORTIONS.

Just right for a BMW sports car of the highest performance class: the sporty-powerful proportions. Deep, wide and ready to leap, the flat body ducks over the asphalt. Voluminous rear wheel arches emphasise a low centre of gravity and the classic rear-wheel drive. The flowing silhouette in conjunction with the gently curved surfaces thus signal an effortless and natural urge to move forward.

#### ADVANCED HALLMARKS.

The BMW designers interpreted well-known BMW design elements such as the BMW kidney grille, the rear lights in the shape of an L or the typical kink in the graphics of the rear windows in a highly modern way. For example, the forward leaning BMW kidney grille in the shape of a shark nose refers to iconic BMW racing cars such as the BMW 507 or BMW 3.0 CSL. The particularly delicate and wide rear lights featured in the BMW 8 Series Coupé emphasise the powerful shoulders as well as the powerful rear end.