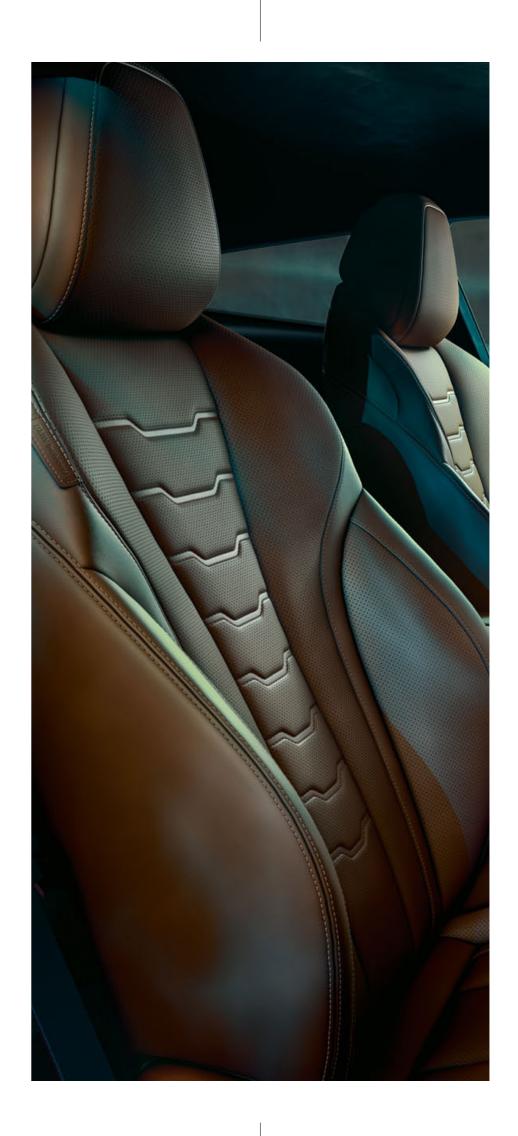

INTERIOR TRIM FINISHERS IN STAINLESS STEEL FABRIC<sup>1,2,\*</sup> SET DYNAMIC HIGHLIGHTS IN THE INTERIOR WITH A TECHNICAL TOUCH.

IN THE BMW INDIVIDUAL EXTENDED LEATHER TRIM 'MERINO' TARTUFO WITH STRIKING CONTRAST STITCHING, EVEN THE SEATS ATTRACT ATTENTION.

### TWO WORLDS, NO COMPROMISES: THE BMW 8 SERIES COUPÉ COMBINES SPORTINESS WITH ABSOLUTE LUXURY.

From classic-sporty to modern-elegant: Even the interior has a unique luxurious atmosphere. Starting with the basic equipment, the instrument panel and door panel are covered in leather and provided with contrast stitching. Seats in leather 'Vernasca'\*, BMW Individual leather 'Merino' with extended contents¹.².\* or even BMW Individual full leather trim 'Merino'¹.\* emphasise the individual claim of the interior. Design elements such as the flowing transitions between the instrument panel and the doors create an all-round exclusive design experience that equally surrounds drivers and passengers on all sides. The hand-crafted glass applications¹ are an experience for the hands and the eyes: They set high-quality highlights on selected control elements such as the gear selector, the Start-Stop button, the iDrive Controller or the volume control, which further add to the already noble ambience.

#### POSTURE NEEDS SUPPORT: MULTIFUNCTION SEATS.

Sportiness with a luxurious definition: The multifunction seats1,2,\* of the BMW 8 Series Coupé exceed all requirements that can be demanded from a sporty seat. The extra low seating position with a raised shoulder area and integrated headrest allows the driver to confidently sit in the centre of the power, while the comfortable seat adjustment with extensive electrical adjustment options ensures maximum lateral support. The active seat ventilation<sup>1,\*</sup> on the other hand ensures an ideal seat climate at all times, while striking stitching, the perforation and exclusive contrast stitching also perfect the overall seating experience visually.