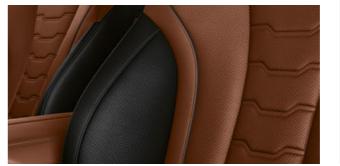

#### POSTURE NEEDS SUPPORT: MULTIFUNCTION SEATS.

Sportiness with a luxurious definition: The multifunction seats1,2,\* of the BMW 8 Series Coupé exceed all requirements that can be demanded from a sporty seat. The extra low seating position with a raised shoulder area and integrated headrest allows the driver to confidently sit in the centre of the power, while the comfortable seat adjustment with extensive electrical adjustment options ensures maximum lateral support. The active seat ventilation<sup>1,\*</sup> on the other hand ensures an ideal seat climate at all times, while striking stitching, the perforation and exclusive contrast stitching also perfect the overall seating experience visually.