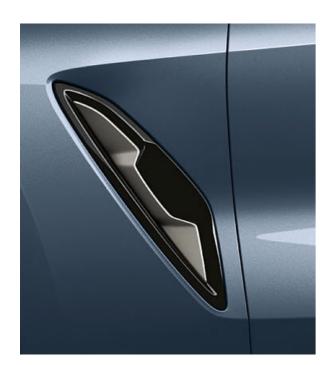

#### CLEAR LINES.

The generously curved and muscular surfaces give the BMW 8 Series Coupé a particularly confident sportiness. The BMW designers have succeeded in reducing the number of lines along the bodywork to a radical minimum, thus emphasising the expressiveness of the surfaces to the maximum – the basis for a completely new silhouette in contemporary automotive design. Many surfaces, such as the gently raised flanks behind the air vents of the front wheel arches, have hitherto been unseen in such an expressive form in automotive design.

#### PERFECTED DETAILS.

Other subtle details such as the minimalist and floating light side mirrors or the double-arched roof in the style of classic racing cars complete the harmonious overall impression of the BMW 8 Series Coupé, which, despite its restrained form and unobtrusive luxury, awakens the viewer's emotionalism typical of a BMW sports car.