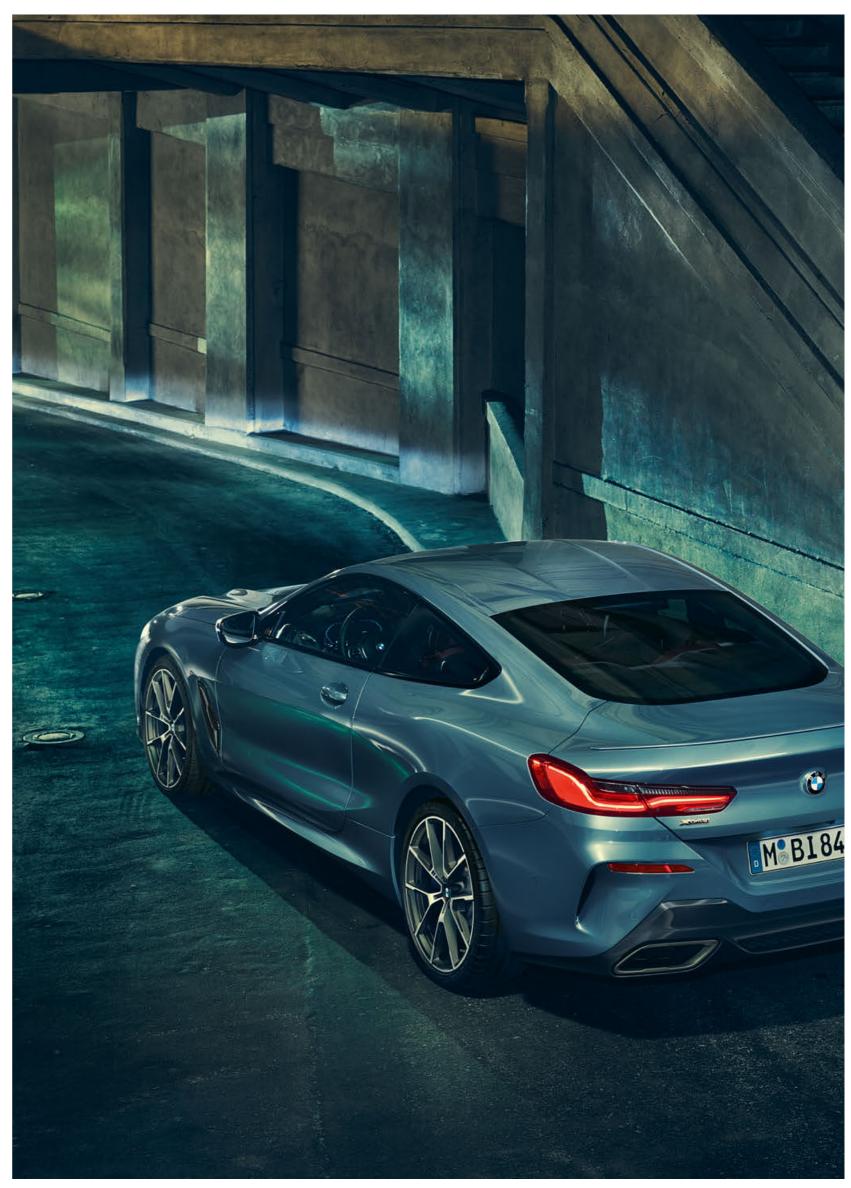

WIDE REAR LIGHTS IN THE BMW TYPICAL FORM OF AN L UNDERSCORE THE STRONG SHOULDERS OF THE BMW 8 SERIES COUPÉ.

#### ADVANCED HALLMARKS.

The BMW designers interpreted well-known BMW design elements such as the BMW kidney grille, the rear lights in the shape of an L or the typical kink in the graphics of the rear windows in a highly modern way. For example, the forward leaning BMW kidney grille in the shape of a shark nose refers to iconic BMW racing cars such as the BMW 507 or BMW 3.0 CSL. The particularly delicate and wide rear lights featured in the BMW 8 Series Coupé emphasise the powerful shoulders as well as the powerful rear end.