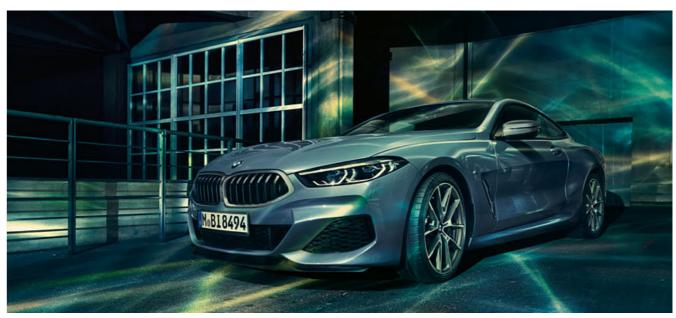

### IN THE FORM OF LIFE.

The BMW 8 Series Coupé establishes a completely new design language for luxury sports cars – an overview of the most important design innovations.

#### POWERFUL PROPORTIONS.

Just right for a BMW sports car of the highest performance class: the sporty-powerful proportions. Deep, wide and ready to leap, the flat body ducks over the asphalt. Voluminous rear wheel arches emphasise a low centre of gravity and the classic rear-wheel drive. The flowing silhouette in conjunction with the gently curved surfaces thus signal an effortless and natural urge to move forward.

#### ADVANCED HALLMARKS.

The BMW designers interpreted well-known BMW design elements such as the BMW kidney grille, the rear lights in the shape of an L or the typical kink in the graphics of the rear windows in a highly modern way. For example, the forward leaning BMW kidney grille in the shape of a shark nose refers to iconic BMW racing cars such as the BMW 507 or BMW 3.0 CSL. The particularly delicate and wide rear lights featured in the BMW 8 Series Coupé emphasise the powerful shoulders as well as the powerful rear end.