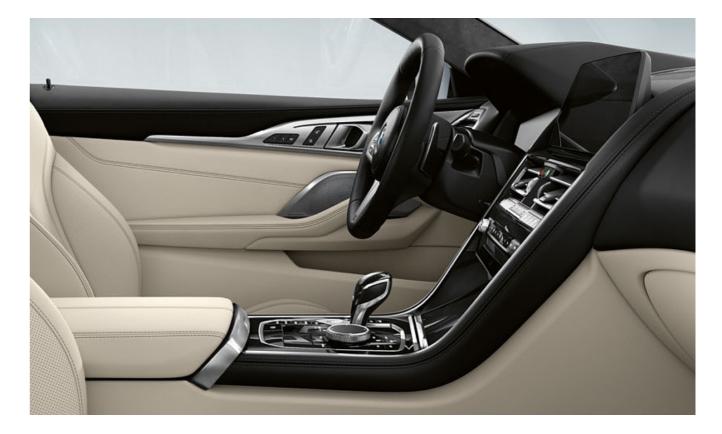

### INSPIRED BY THE CIRCUIT – THE INTERIOR OF THE BMW 8 SERIES COUPÉ IS DYNAMIC TO THE LAST DETAIL.

In the BMW 8 Series Coupé, all the lines point forward from the driver's point of view and manifest the feeling of unrestrained forward thrust. Typically for a sports car, the centre console is wide and steeply rising. Here, all relevant functions are clearly summarised, so that the driver enjoys full control in every driving situation. In addition, the clearly structured layout creates space for the luxurious effect of the high-quality materials and spacious surfaces.

### INNOVATIVE INFORMATION: BMW LIVE COCKPIT PROFESSIONAL WITH INNOVATIVE OPERATING CONCEPT.

The innovative BMW Live Cockpit Professional is the central element of interaction with the BMW 8 Series Coupé. On its display network, consisting of the Control Display in the centre console, the instrument display behind the steering wheel and the BMW Head-Up Display, all information is presented in an appealing, clear and ideally visible manner – so that the information currently required is always available. This is ensured by the innovative operating concept of the BMW Operating System 7.0: It can be operated completely intuitively by gesture, speech, touch or iDrive control. It can be individually configured – because the focus is always on the wishes of the driver and his passengers. To ensure that the driver can concentrate fully on the driving situation at the same time, the Head-Up Display projects information relevant to driving into his field of vision without distraction. And to ensure that the software of the BMW 8 Series Coupé is always up to date, it is simply installed over the air via Remote Software Upgrade conveniently and stress-free, without having to visit your BMW service partner.

THE USER INTERFACE ALLOWS INTUITIVE OPERATION AND CAN BE ADJUSTED TO YOUR OWN REQUIREMENTS WITH VARIABLE WIDGETS.

It is clear: The BMW 8 Series Coupé also ushers in a new era when it comes to connectivity. The innovations are BMW Live Cockpit Professional and BMW Operating System 7.0: A high-quality display network consisting of a touch-capable, high-resolution 10.25" Control Display and a fully digital 12.3" instrument display, on which the innovative operating concept runs with intuitive operation via gestures, voice and touch control and numerous options for customising all displays.