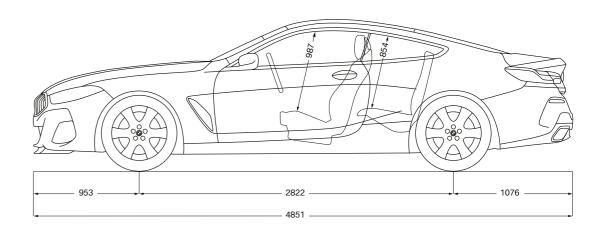

### **TECHNICAL** DATA.

| Maximum permissible weight   Mg   1785   1845   1965   2937   2937   2937   2937   2937   2937   2938   2938   2938   2938   2938   2938   2938   2938   2938   2938   2938   2938   2938   2938   2938   2938   2938   2938   2938   2938   2938   2938   2938   2938   2938   2938   2938   2938   2938   2938   2938   2938   2938   2938   2938   2938   2938   2938   2938   2938   2938   2938   2938   2938   2938   2938   2938   2938   2938   2938   2938   2938   2938   2938   2938   2938   2938   2938   2938   2938   2938   2938   2938   2938   2938   2938   2938   2938   2938   2938   2938   2938   2938   2938   2938   2938   2938   2938   2938   2938   2938   2938   2938   2938   2938   2938   2938   2938   2938   2938   2938   2938   2938   2938   2938   2938   2938   2938   2938   2938   2938   2938   2938   2938   2938   2938   2938   2938   2938   2938   2938   2938   2938   2938   2938   2938   2938   2938   2938   2938   2938   2938   2938   2938   2938   2938   2938   2938   2938   2938   2938   2938   2938   2938   2938   2938   2938   2938   2938   2938   2938   2938   2938   2938   2938   2938   2938   2938   2938   2938   2938   2938   2938   2938   2938   2938   2938   2938   2938   2938   2938   2938   2938   2938   2938   2938   2938   2938   2938   2938   2938   2938   2938   2938   2938   2938   2938   2938   2938   2938   2938   2938   2938   2938   2938   2938   2938   2938   2938   2938   2938   2938   2938   2938   2938   2938   2938   2938   2938   2938   2938   2938   2938   2938   2938   2938   2938   2938   2938   2938   2938   2938   2938   2938   2938   2938   2938   2938   2938   2938   2938   2938   2938   2938   2938   2938   2938   2938   2938   2938   2938   2938   2938   2938   2938   2938   2938   2938   2938   2938   2938   2938   2938   2938   2938   2938   2938   2938   2938   2938   2938   2938   2938   2938   2938   2938   2938   2938   2938   2938   2938   2938   2938   2938   2938   2938   2938   2938   2938   2938   2938   2938   2938   2938   2938   2938   2938   2938   2 |                                         |                 | 840i                | 840i xDrive         | M850i xDrive          | 840d xDrive    |
|------------------------------------------------------------------------------------------------------------------------------------------------------------------------------------------------------------------------------------------------------------------------------------------------------------------------------------------------------------------------------------------------------------------------------------------------------------------------------------------------------------------------------------------------------------------------------------------------------------------------------------------------------------------------------------------------------------------------------------------------------------------------------------------------------------------------------------------------------------------------------------------------------------------------------------------------------------------------------------------------------------------------------------------------------------------------------------------------------------------------------------------------------------------------------------------------------------------------------------------------------------------------------------------------------------------------------------------------------------------------------------------------------------------------------------------------------------------------------------------------------------------------------------------------------------------------------------------------------------------------------------------------------------------------------------------------------------------------------------------------------------------------------------------------------------------------------------------------------------------------------------------------------------------------------------------------------------------------------------------------------------------------------------------------------------------------------------------------------------------------------|-----------------------------------------|-----------------|---------------------|---------------------|-----------------------|----------------|
| Maximum permissible weight         kg         2225         2280         2395         2370           Permitted load         kg         515         510         505         540           Luggae capacity         1         420         420         420         420         420         420         420         420         420         420         420         420         420         420         420         420         420         420         420         420         420         420         420         420         420         420         420         420         420         420         420         420         420         420         420         420         420         420         420         420         420         420         420         420         420         420         420         420         420         420         420         420         420         420         420         420         420         420         420         420         420         420         420         420         420         420         420         420         420         420         420         420         420         420         420         420         420         420         420 <td>Weight</td> <td></td> <td></td> <td></td> <td></td> <td></td>                                                                                                                                                                                                                                                                                                                                                                                                                                                                                                                                                                                                                                                                                                                                                                                                                                                      | Weight                                  |                 |                     |                     |                       |                |
| Permitted load         kg         515         510         505         540           Luggage capacity         1         420         420         420         420           Emitted load         Emitted load         Colspan="6">Emitted load         Emitted load         All 40           Emitted load         Mile (Mile)         All 4395         293         293 (30)5500–6000         250 (30)5500–6000         250 (30)5500–6000         250 (30)5500–6000         250 (30)5500–6000         250 (30)5500–6000         250 (30)5500–6000         250 (30)5500–6000         250 (30)5500–6000         250 (30)5500–6000         250 (30)5500–6000         250 (30)5500–6000         250 (30)5500–6000         250 (30)5500–6000         250 (30)5500–6000         250 (30)5500–6000         250 (30)5500–6000         250 (30)5500–6000         250 (30)5500–6000         250 (30)5500–6000         250 (30)5500–6000                                                                                                                                                                                                                                                                                                                                                                                                                                                                                                                                                                                                                                                                                                                                                                                                                                                                                                        | Unladen weight EU <sup>1</sup>          | kg              | 1785                | 1845                | 1965                  | 1905           |
| May                                                                                                                                                                                                                                                                                                                                                                                                                                                                                                                                                                                                                                                                                                                                                                                                                                                                                                                                                                                                                                                                                                                                                                                                                                                                                                                                                                                                                                                                                                                                                                                                                                                                                                                                                                                                                                                                                                                                                                                                                                                                                                                          | Maximum permissible weight              | kg              | 2225                | 2280                | 2395                  | 2370           |
| BMW TwinPower Turbo engine                                                                                                                                                                                                                                                                                                                                                                                                                                                                                                                                                                                                                                                                                                                                                                                                                                                                                                                                                                                                                                                                                                                                                                                                                                                                                                                                                                                                                                                                                                                                                                                                                                                                                                                                                                                                                                                                                                                                                                                                                                                                                                   | Permitted load                          | kg              | 515                 | 510                 | 505                   | 540            |
| Cylinders/valves         6/4         6/4         8/4         6/4           Capacity         cm²         2998         2998         4395         2993           Max. output/engine speed         kW (hpyhrpm         250 (340)/5000-6500         250 (340)/5000-6500         390 (530)/5500-6000         235 (320)/4400           Max. torquelengine speed         Nm/hrpm         500/1600-4500         500/1600-4500         750/1800-4600         660/1750-2250           Power transmission           Rear-wheel         All-wheel                                                                                                                                                                                                                                                                                                                                                                                                                                                                                                                                                                                                                                                                                                                                                                                   | Luggage capacity                        | I               | 420                 | 420                 | 420                   | 420            |
| Capacity         cm²         2998         2998         4395         2993           Max. output/engine speed         kW (hp)/rpm         250 (340)/5000-6500         250 (340)/5000-6500         390 (530)/5000-6000         235 (320)/4400           Max. torque/engine speed         Nm/rpm         500/1600-4500         500/1600-4500         750/1800-4600         680/1750-2250           Power transmission           Rear-wheel         All-wheel         <                                                                                                                                                                                                                                                                                                                                                                                                                                                                                                                                                                                                                                                                                                                                                           | BMW TwinPower Turbo engine <sup>3</sup> |                 |                     |                     |                       |                |
| Max outputlengine speed         kW (hp)/rpm         250 (340)/5000-6500         250 (340)/5000-6500         390 (530)/5500-6000         253 (320)/4400           Max torquelengine speed         Nm/rpm         500/1600-4500         500/1600-4500         750/1800-4600         680/1750-2250           Power transmission           Type of drive         Rear-wheel         All-wheel         All-wheel <th< td=""><td>Cylinders/valves</td><td></td><td>6/4</td><td>6/4</td><td>8/4</td><td>6/4</td></th<>                                                                                                                                                                                                                                                                                                                                                                                                                                                                                                                                                                                                                                      | Cylinders/valves                        |                 | 6/4                 | 6/4                 | 8/4                   | 6/4            |
| Max torquelengine speed         Nm/rpm         500/1600-4500         500/1600-4500         750/1800-4600         680/1750-2250           Power transmission         Rear-wheel         All-wheel                                                                                                                                                                                                                                                                                                                                                                                                                                                                                                                                                                                                                                                                                                                             | Capacity                                | cm <sup>3</sup> | 2998                | 2998                | 4395                  | 2993           |
| Power transmission         Rear-wheel         All-wheel                                                                                                                                                                                                                                                                                                                                                                                                                                                                                                                                                                                                                                                                                                                      | Max. output/engine speed                | kW (hp)/rpm     | 250 (340)/5000-6500 | 250 (340)/5000-6500 | 390 (530)/5500 – 6000 | 235 (320)/4400 |
| Type of drive         Rear-wheel         All-wheel                                                                                                                                                                                                                                                                                                                                                                                                                                                                                                                                                                                                                                                                                                                           | Max. torque/engine speed                | Nm/rpm          | 500/1600-4500       | 500/1600-4500       | 750/1800 – 4600       | 680/1750-2250  |
| Standard transmission         Steptronic Sport transmission         Steptronic                                                                                                                                                                                                                                                                                                                                                                                                                         | Powertransmission                       |                 |                     |                     |                       |                |
| Driving performance         Top speed         km/h         250°         250°         250°         250°         250°         250°         250°         250°         250°         250°         250°         250°         250°         250°         250°         250°         250°         250°         250°         250°         250°         250°         250°         250°         250°         250°         250°         250°         250°         250°         250°         250°         250°         250°         250°         250°         250°         250°         250°         250°         250°         250°         250°         250°         250°         250°         250°         250°         250°         250°         250°         250°         250°         250°         250°         250°                                                                                                                                                                                                                                                                                                                                                                                                                                                                                                                                                                                                                                                                                                                                                                                                                                                                                                                                                                                                                                                                                                                                                                                                                                                                                                                   |                                         |                 |                     |                     |                       |                |

The dimensions in the technical drawing refer to the M850i xDrive, dimensions of the 840i, 840i xDrive and 840d xDrive may vary slightly. All dimensions in the technical drawing are given

<sup>The EC unladen weight refers to a vehicle with standard equipment and does not include any optional extras. The unladen weight includes a 90% full tank and a driver weight of 75 kg. Optional equipment may affect the weight of the vehicle, the payload and the top speed if the selected equipment has an impact on the vehicle's aerodynamics.