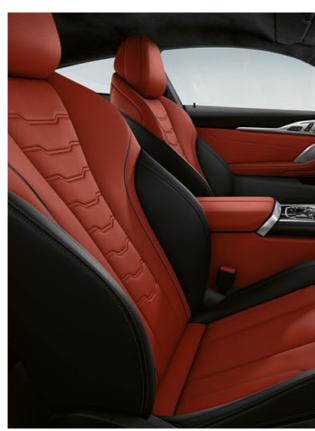

#### POSTURE NEEDS SUPPORT: MULTIFUNCTION SEATS.

Sportiness with a luxurious definition: The multifunction seats1,2,\* of the BMW 8 Series Coupé exceed all requirements that can be demanded from a sporty seat. The extra low seating position with a raised shoulder area and integrated headrest allows the driver to confidently sit in the centre of the power, while the comfortable seat adjustment with extensive electrical adjustment options ensures maximum lateral support. The active seat ventilation<sup>1,\*</sup> on the other hand ensures an ideal seat climate at all times, while striking stitching, the perforation and exclusive contrast stitching also perfect the overall seating experience visually.