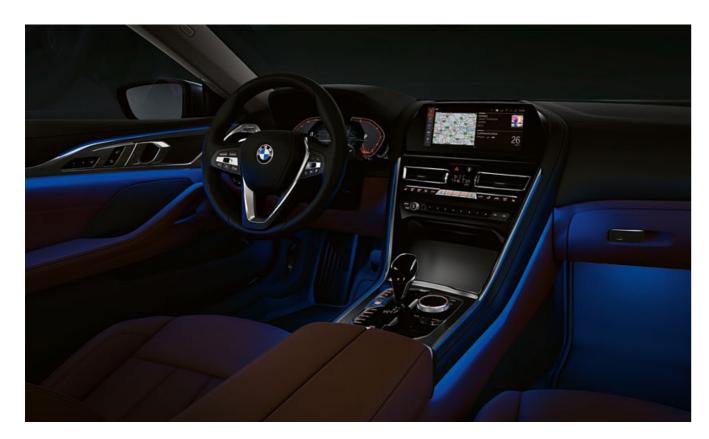

### SURPRISES. AND TOUCHES.

COMFORT AND FUNCTIONALITY

The comfort in the BMW 8 Series Coupé does not start when driving, but already when you get inside the car with the Comfort access<sup>1</sup> system. You do not need a key anymore to unlock the car, because your smartphone takes over this function with the BMW Digital Key<sup>1,3,\*</sup>. Once you hold it to the door handle, the doors are unlocked. Inside, the dynamic interior lighting welcomes you with a welcome scene, and the Bowers & Wilkins Diamond surround sound system surrounds you with crystal clear sound. The perfect way to tune in with what follows: an exciting driving experience that starts even before the BMW 8 Series Coupé moves.

#### A FEAST FOR THE EYES: THE DYNAMIC INTERIOR LIGHTING.

The dynamic interior lighting immerses the interior in an unparalleled atmosphere that combines the best of ambient, indirect lighting with highlights. Numerous LEDs and optical fibres can be controlled in several adjustable colours. When entering and exiting or during events such as a telephone call, preconfigured, dynamic lighting effects create an eye-catching visual experience through the harmonious interaction of all lighting elements.