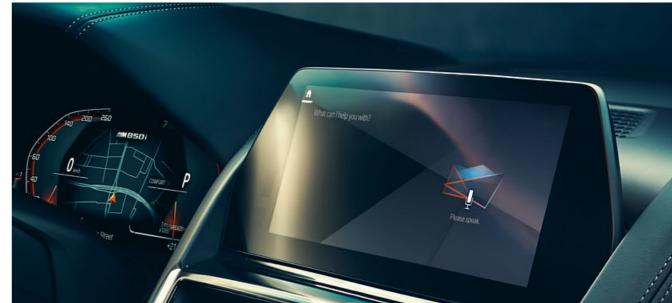

### INNOVATIVE INFORMATION: BMW LIVE COCKPIT PROFESSIONAL WITH INNOVATIVE OPERATING CONCEPT.

The innovative BMW Live Cockpit Professional is the central element of interaction with the BMW 8 Series Coupé. On its display network, consisting of the Control Display in the centre console, the instrument display behind the steering wheel and the BMW Head-Up Display, all information is presented in an appealing, clear and ideally visible manner – so that the information currently required is always available. This is ensured by the innovative operating concept of the BMW Operating System 7.0: It can be operated completely intuitively by gesture, speech, touch or iDrive control. It can be individually configured – because the focus is always on the wishes of the driver and his passengers. To ensure that the driver can concentrate fully on the driving situation at the same time, the Head-Up Display projects information relevant to driving into his field of vision without distraction. And to ensure that the software of the BMW 8 Series Coupé is always up to date, it is simply installed over the air via Remote Software Upgrade conveniently and stress-free, without having to visit your BMW service partner.

THE USER INTERFACE ALLOWS INTUITIVE OPERATION AND CAN BE ADJUSTED TO YOUR OWN REQUIREMENTS WITH VARIABLE WIDGETS.

It is clear: The BMW 8 Series Coupé also ushers in a new era when it comes to connectivity. The innovations are BMW Live Cockpit Professional and BMW Operating System 7.0: A high-quality display network consisting of a touch-capable, high-resolution 10.25" Control Display and a fully digital 12.3" instrument display, on which the innovative operating concept runs with intuitive operation via gestures, voice and touch control and numerous options for customising all displays.

### "HEY BMW": THE BMW INTELLIGENT PERSONAL ASSISTANT.

'Hey, BMW. Who are you?' Wouldn't it be incredible if your BMW also came with a personal assistant? Communicate with your vehicle using the BMW Intelligent Personal Assistant\*. It knows you, gets better every day and helps out whatever the situation. You can assign your own personal activation word. It can explain everything about your car and helps you to get to know your BMW even better.