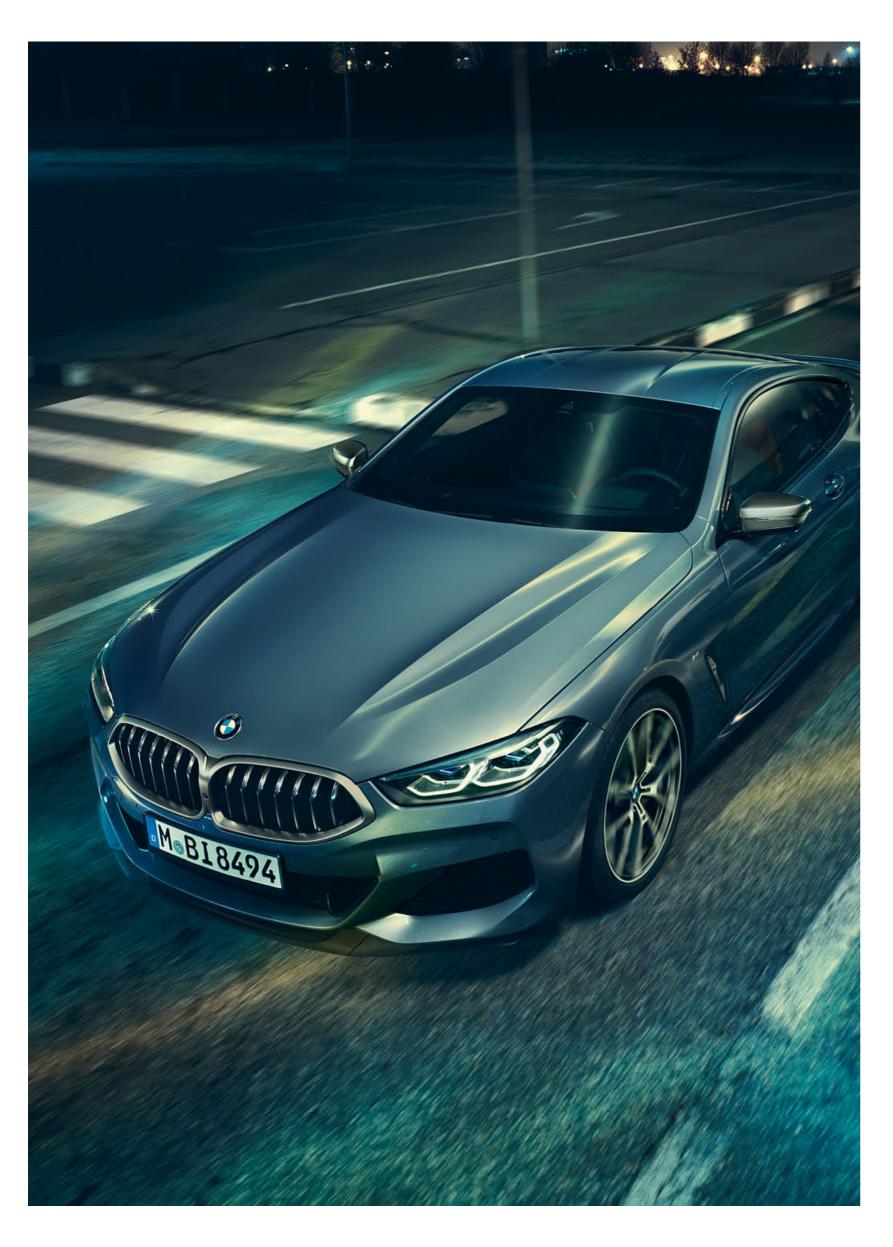

# THE 8

THE BMW 8 SERIES COUPÉ

### IN THE FORM OF LIFE.

The BMW 8 Series Coupé establishes a completely new design language for luxury sports cars – an overview of the most important design innovations.

#### POWERFUL PROPORTIONS.

Just right for a BMW sports car of the highest performance class: the sporty-powerful proportions. Deep, wide and ready to leap, the flat body ducks over the asphalt. Voluminous rear wheel arches emphasise a low centre of gravity and the classic rear-wheel drive. The flowing silhouette in conjunction with the gently curved surfaces thus signal an effortless and natural urge to move forward.

#### ADVANCED HALLMARKS.

The BMW designers interpreted well-known BMW design elements such as the BMW kidney grille, the rear lights in the shape of an L or the typical kink in the graphics of the rear windows in a highly modern way. For example, the forward leaning BMW kidney grille in the shape of a shark nose refers to iconic BMW racing cars such as the BMW 507 or BMW 3.0 CSL. The particularly delicate and wide rear lights featured in the BMW 8 Series Coupé emphasise the powerful shoulders as well as the powerful rear end.