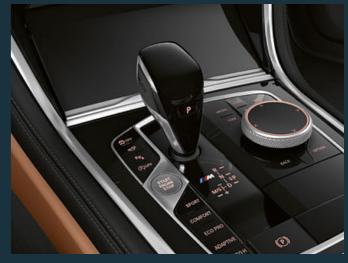

### TWO WORLDS, NO COMPROMISES: THE BMW 8 SERIES COUPÉ COMBINES SPORTINESS WITH ABSOLUTE LUXURY.

From classic-sporty to modern-elegant: Even the interior has a unique luxurious atmosphere. Starting with the basic equipment, the instrument panel and door panel are covered in leather and provided with contrast stitching. Seats in leather 'Vernasca'\*, BMW Individual leather 'Merino' with extended contents¹.².\* or even BMW Individual full leather trim 'Merino'¹.\* emphasise the individual claim of the interior. Design elements such as the flowing transitions between the instrument panel and the doors create an all-round exclusive design experience that equally surrounds drivers and passengers on all sides. The hand-crafted glass applications¹ are an experience for the hands and the eyes: They set high-quality highlights on selected control elements such as the gear selector, the Start-Stop button, the iDrive Controller or the volume control, which further add to the already noble ambience.

### INSPIRED BY THE CIRCUIT – THE INTERIOR OF THE BMW 8 SERIES COUPÉ IS DYNAMIC TO THE LAST DETAIL.

In the BMW 8 Series Coupé, all the lines point forward from the driver's point of view and manifest the feeling of unrestrained forward thrust. Typically for a sports car, the centre console is wide and steeply rising. Here, all relevant functions are clearly summarised, so that the driver enjoys full control in every driving situation. In addition, the clearly structured layout creates space for the luxurious effect of the high-quality materials and spacious surfaces.