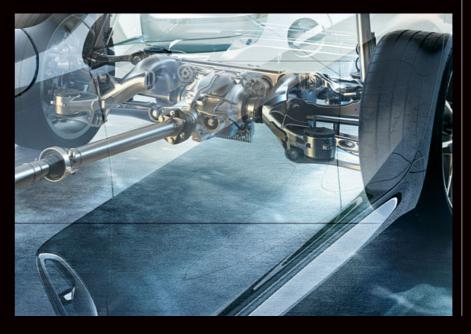

### INNOVATION FROM RACING. FOR HIGH PERFORMANCE ON THE ROAD.

The racing genes of the BMW M850i xDrive Coupé are noticeable in every driving situation. The high body rigidity and the reinforced suspension components ensure direct implementation of every steering command. The specially-tuned BMW xDrive four-wheel drive and the controlled M Sport differential provide maximum traction when accelerating out of corners – with an agility that was previously reserved only for rear-wheel drive vehicles. The 19" M Sport brake impresses with the most precise dosing and highest braking performance – even under the toughest load. Maximum lateral forces are counteracted by the wheels with standard sport mixed tyres. Integral Active Steering guarantees perfect steering and maximum speed confidence in every speed range. As standard, the BMW 8 Series Coupé comes with the Adaptive M suspension. It provides optimum road holding on all surfaces and allows the driver to choose between particularly sporty or comfortable suspension tuning. Welcome to a new dimension of performance!

#### POWERFUL AND DYNAMIC - WITH REAR-WHEEL DRIVE.

If you're looking for a pure sports car experience, choose the rear-wheel drive version of the BMW 840i: This is the only model in the 8 Series to transmit all the thrust of its powerful engine to the rear axle. Thanks to a lower total weight and an optimised weight distribution, this uncompromisingly sporty drive variant also ensures an exciting maximum of performance and dynamics. The pure experience of classic racing, euphorically interpreted – in the BMW 840i Coupé with rear-wheel drive. The new BMW TwinPower Turbo 6-cylinder petrol engine is also available with BMW xDrive intelligent all-wheel drive, which combines sportiness and driving comfort.

#### **EVERY TURN IS ANOTHER TRIUMPH:**

The M Sport differential ensures that even with challenging changes of direction or on various surfaces, the engine power is optimally brought to the road. A permanent, continuously electronically controlled multi-disc lock, which was developed for motor sports, reduces any speed differences between the rear wheels and distributes the drive torque variably between them. Depending on the setting, this makes it possible to achieve a driving experience that covers the entire range from traction-oriented to maximum driving dynamics and sportiness – but ensures maximum driving pleasure in every respect.