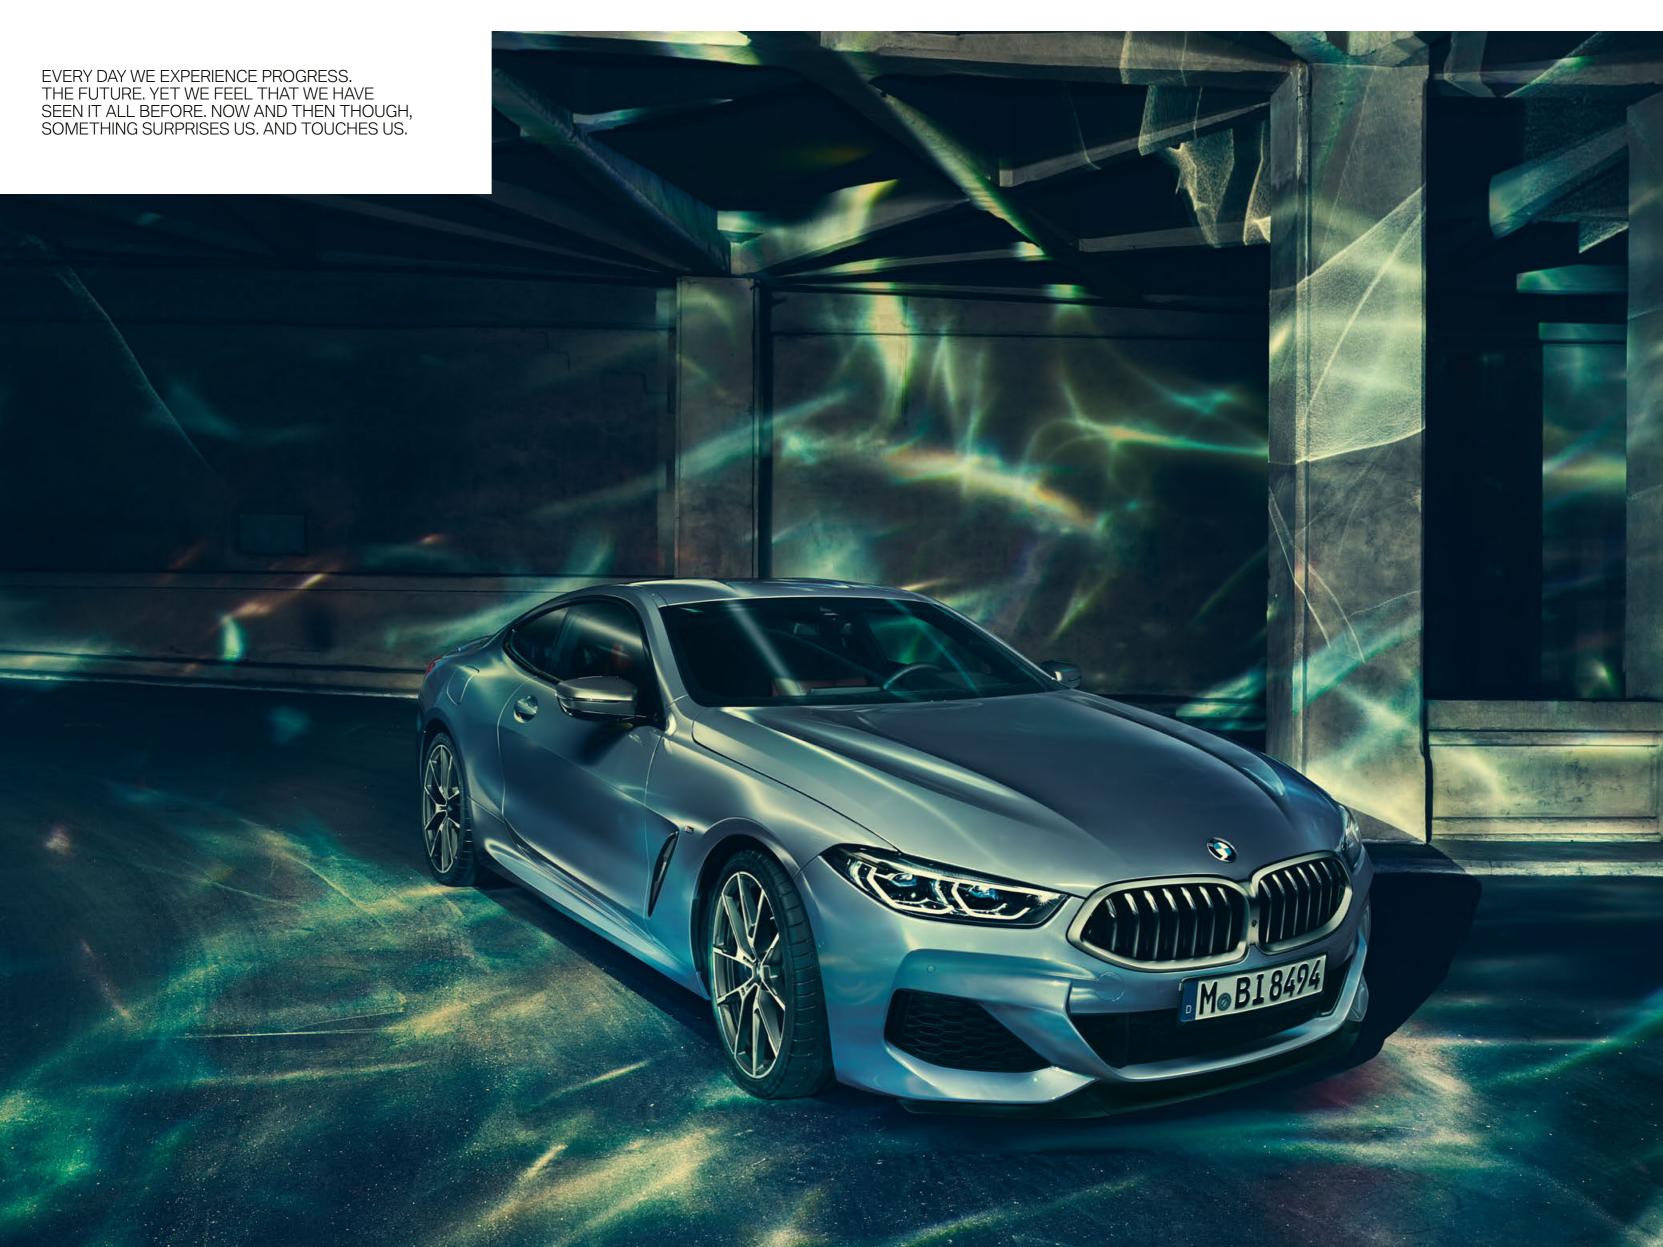

#### CLEAR LINES.

The generously curved and muscular surfaces give the BMW 8 Series Coupé a particularly confident sportiness. The BMW designers have succeeded in reducing the number of lines along the bodywork to a radical minimum, thus emphasising the expressiveness of the surfaces to the maximum – the basis for a completely new silhouette in contemporary automotive design. Many surfaces, such as the gently raised flanks behind the air vents of the front wheel arches, have hitherto been unseen in such an expressive form in automotive design.

### IN THE FORM OF LIFE.

The BMW 8 Series Coupé establishes a completely new design language for luxury sports cars – an overview of the most important design innovations.

#### POWERFUL PROPORTIONS.

Just right for a BMW sports car of the highest performance class: the sporty-powerful proportions. Deep, wide and ready to leap, the flat body ducks over the asphalt. Voluminous rear wheel arches emphasise a low centre of gravity and the classic rear-wheel drive. The flowing silhouette in conjunction with the gently curved surfaces thus signal an effortless and natural urge to move forward.

#### ADVANCED HALLMARKS.

The BMW designers interpreted well-known BMW design elements such as the BMW kidney grille, the rear lights in the shape of an L or the typical kink in the graphics of the rear windows in a highly modern way. For example, the forward leaning BMW kidney grille in the shape of a shark nose refers to iconic BMW racing cars such as the BMW 507 or BMW 3.0 CSL. The particularly delicate and wide rear lights featured in the BMW 8 Series Coupé emphasise the powerful shoulders as well as the powerful rear end.