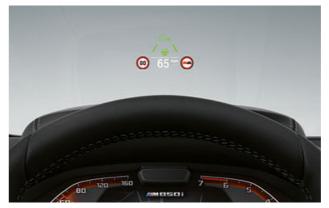

#### CONNECTIVITY AND INFOTAINMENT

THE BMW HEAD-UP DISPLAY¹ TRANSMITS RELEVANT DRIVING INFORMATION INTO THE DRIVER'S LINE OF VISION WITHOUT DISTRACTION.

### INNOVATIVE INFORMATION: BMW LIVE COCKPIT PROFESSIONAL WITH INNOVATIVE OPERATING CONCEPT.

The innovative BMW Live Cockpit Professional is the central element of interaction with the BMW 8 Series Coupé. On its display network, consisting of the Control Display in the centre console, the instrument display behind the steering wheel and the BMW Head-Up Display, all information is presented in an appealing, clear and ideally visible manner – so that the information currently required is always available. This is ensured by the innovative operating concept of the BMW Operating System 7.0: It can be operated completely intuitively by gesture, speech, touch or iDrive control. It can be individually configured – because the focus is always on the wishes of the driver and his passengers. To ensure that the driver can concentrate fully on the driving situation at the same time, the Head-Up Display projects information relevant to driving into his field of vision without distraction. And to ensure that the software of the BMW 8 Series Coupé is always up to date, it is simply installed over the air via Remote Software Upgrade conveniently and stress-free, without having to visit your BMW service partner.