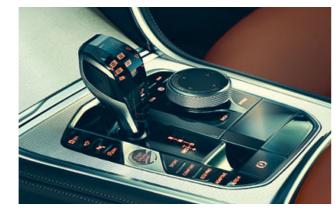

### TWO WORLDS, NO COMPROMISES: THE BMW 8 SERIES COUPÉ COMBINES SPORTINESS WITH ABSOLUTE LUXURY.

From classic-sporty to modern-elegant: Even the interior has a unique luxurious atmosphere. Starting with the basic equipment, the instrument panel and door panel are covered in leather and provided with contrast stitching. Seats in leather 'Vernasca'\*, BMW Individual leather 'Merino' with extended contents¹.².\* or even BMW Individual full leather trim 'Merino'¹.\* emphasise the individual claim of the interior. Design elements such as the flowing transitions between the instrument panel and the doors create an all-round exclusive design experience that equally surrounds drivers and passengers on all sides. The hand-crafted glass applications¹ are an experience for the hands and the eyes: They set high-quality highlights on selected control elements such as the gear selector, the Start-Stop button, the iDrive Controller or the volume control, which further add to the already noble ambience.

### INSPIRED BY THE CIRCUIT – THE INTERIOR OF THE BMW 8 SERIES COUPÉ IS DYNAMIC TO THE LAST DETAIL.

In the BMW 8 Series Coupé, all the lines point forward from the driver's point of view and manifest the feeling of unrestrained forward thrust. Typically for a sports car, the centre console is wide and steeply rising. Here, all relevant functions are clearly summarised, so that the driver enjoys full control in every driving situation. In addition, the clearly structured layout creates space for the luxurious effect of the high-quality materials and spacious surfaces.