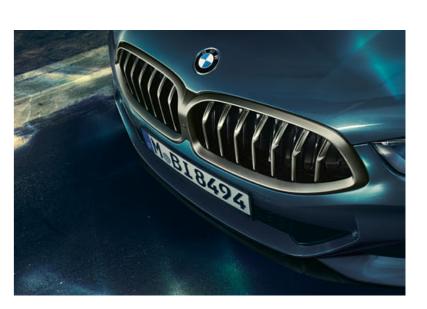

#### CLEAR LINES.

The generously curved and muscular surfaces give the BMW 8 Series Coupé a particularly confident sportiness. The BMW designers have succeeded in reducing the number of lines along the bodywork to a radical minimum, thus emphasising the expressiveness of the surfaces to the maximum – the basis for a completely new silhouette in contemporary automotive design. Many surfaces, such as the gently raised flanks behind the air vents of the front wheel arches, have hitherto been unseen in such an expressive form in automotive design.

#### ADVANCED HALLMARKS.

The BMW designers interpreted well-known BMW design elements such as the BMW kidney grille, the rear lights in the shape of an L or the typical kink in the graphics of the rear windows in a highly modern way. For example, the forward leaning BMW kidney grille in the shape of a shark nose refers to iconic BMW racing cars such as the BMW 507 or BMW 3.0 CSL. The particularly delicate and wide rear lights featured in the BMW 8 Series Coupé emphasise the powerful shoulders as well as the powerful rear end.