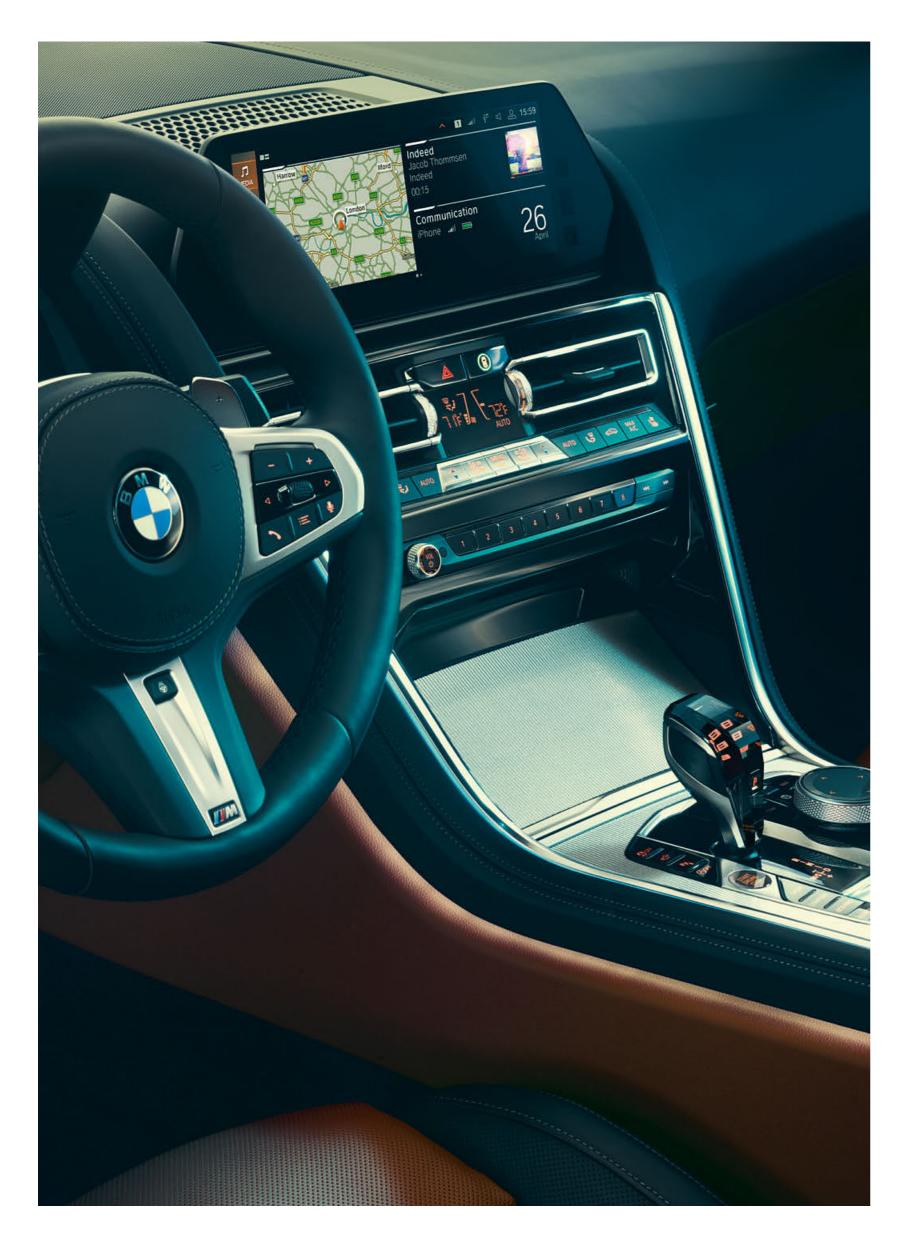

### INNOVATIVE INFORMATION: BMW LIVE COCKPIT PROFESSIONAL WITH INNOVATIVE OPERATING CONCEPT.

The innovative BMW Live Cockpit Professional is the central element of interaction with the BMW 8 Series Coupé. On its display network, consisting of the Control Display in the centre console, the instrument display behind the steering wheel and the BMW Head-Up Display, all information is presented in an appealing, clear and ideally visible manner – so that the information currently required is always available. This is ensured by the innovative operating concept of the BMW Operating System 7.0: It can be operated completely intuitively by gesture, speech, touch or iDrive control. It can be individually configured – because the focus is always on the wishes of the driver and his passengers. To ensure that the driver can concentrate fully on the driving situation at the same time, the Head-Up Display projects information relevant to driving into his field of vision without distraction. And to ensure that the software of the BMW 8 Series Coupé is always up to date, it is simply installed over the air via Remote Software Upgrade conveniently and stress-free, without having to visit your BMW service partner.

THE USER INTERFACE ALLOWS INTUITIVE OPERATION AND CAN BE ADJUSTED TO YOUR OWN REQUIREMENTS WITH VARIABLE WIDGETS.

It is clear: The BMW 8 Series Coupé also ushers in a new era when it comes to connectivity. The innovations are BMW Live Cockpit Professional and BMW Operating System 7.0: A high-quality display network consisting of a touch-capable, high-resolution 10.25" Control Display and a fully digital 12.3" instrument display, on which the innovative operating concept runs with intuitive operation via gestures, voice and touch control and numerous options for customising all displays.

### TWO WORLDS, NO COMPROMISES: THE BMW 8 SERIES COUPÉ COMBINES SPORTINESS WITH ABSOLUTE LUXURY.

From classic-sporty to modern-elegant: Even the interior has a unique luxurious atmosphere. Starting with the basic equipment, the instrument panel and door panel are covered in leather and provided with contrast stitching. Seats in leather 'Vernasca'\*, BMW Individual leather 'Merino' with extended contents¹.².\* or even BMW Individual full leather trim 'Merino'¹.\* emphasise the individual claim of the interior. Design elements such as the flowing transitions between the instrument panel and the doors create an all-round exclusive design experience that equally surrounds drivers and passengers on all sides. The hand-crafted glass applications¹ are an experience for the hands and the eyes: They set high-quality highlights on selected control elements such as the gear selector, the Start-Stop button, the iDrive Controller or the volume control, which further add to the already noble ambience.