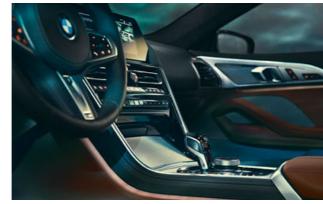

### TWO WORLDS, NO COMPROMISES: THE BMW 8 SERIES COUPÉ COMBINES SPORTINESS WITH ABSOLUTE LUXURY.

From classic-sporty to modern-elegant: Even the interior has a unique luxurious atmosphere. Starting with the basic equipment, the instrument panel and door panel are covered in leather and provided with contrast stitching. Seats in leather 'Vernasca'\*, BMW Individual leather 'Merino' with extended contents¹.².\* or even BMW Individual full leather trim 'Merino'¹.\* emphasise the individual claim of the interior. Design elements such as the flowing transitions between the instrument panel and the doors create an all-round exclusive design experience that equally surrounds drivers and passengers on all sides. The hand-crafted glass applications¹ are an experience for the hands and the eyes: They set high-quality highlights on selected control elements such as the gear selector, the Start-Stop button, the iDrive Controller or the volume control, which further add to the already noble ambience.

### INSPIRED BY THE CIRCUIT – THE INTERIOR OF THE BMW 8 SERIES COUPÉ IS DYNAMIC TO THE LAST DETAIL.

In the BMW 8 Series Coupé, all the lines point forward from the driver's point of view and manifest the feeling of unrestrained forward thrust. Typically for a sports car, the centre console is wide and steeply rising. Here, all relevant functions are clearly summarised, so that the driver enjoys full control in every driving situation. In addition, the clearly structured layout creates space for the luxurious effect of the high-quality materials and spacious surfaces.