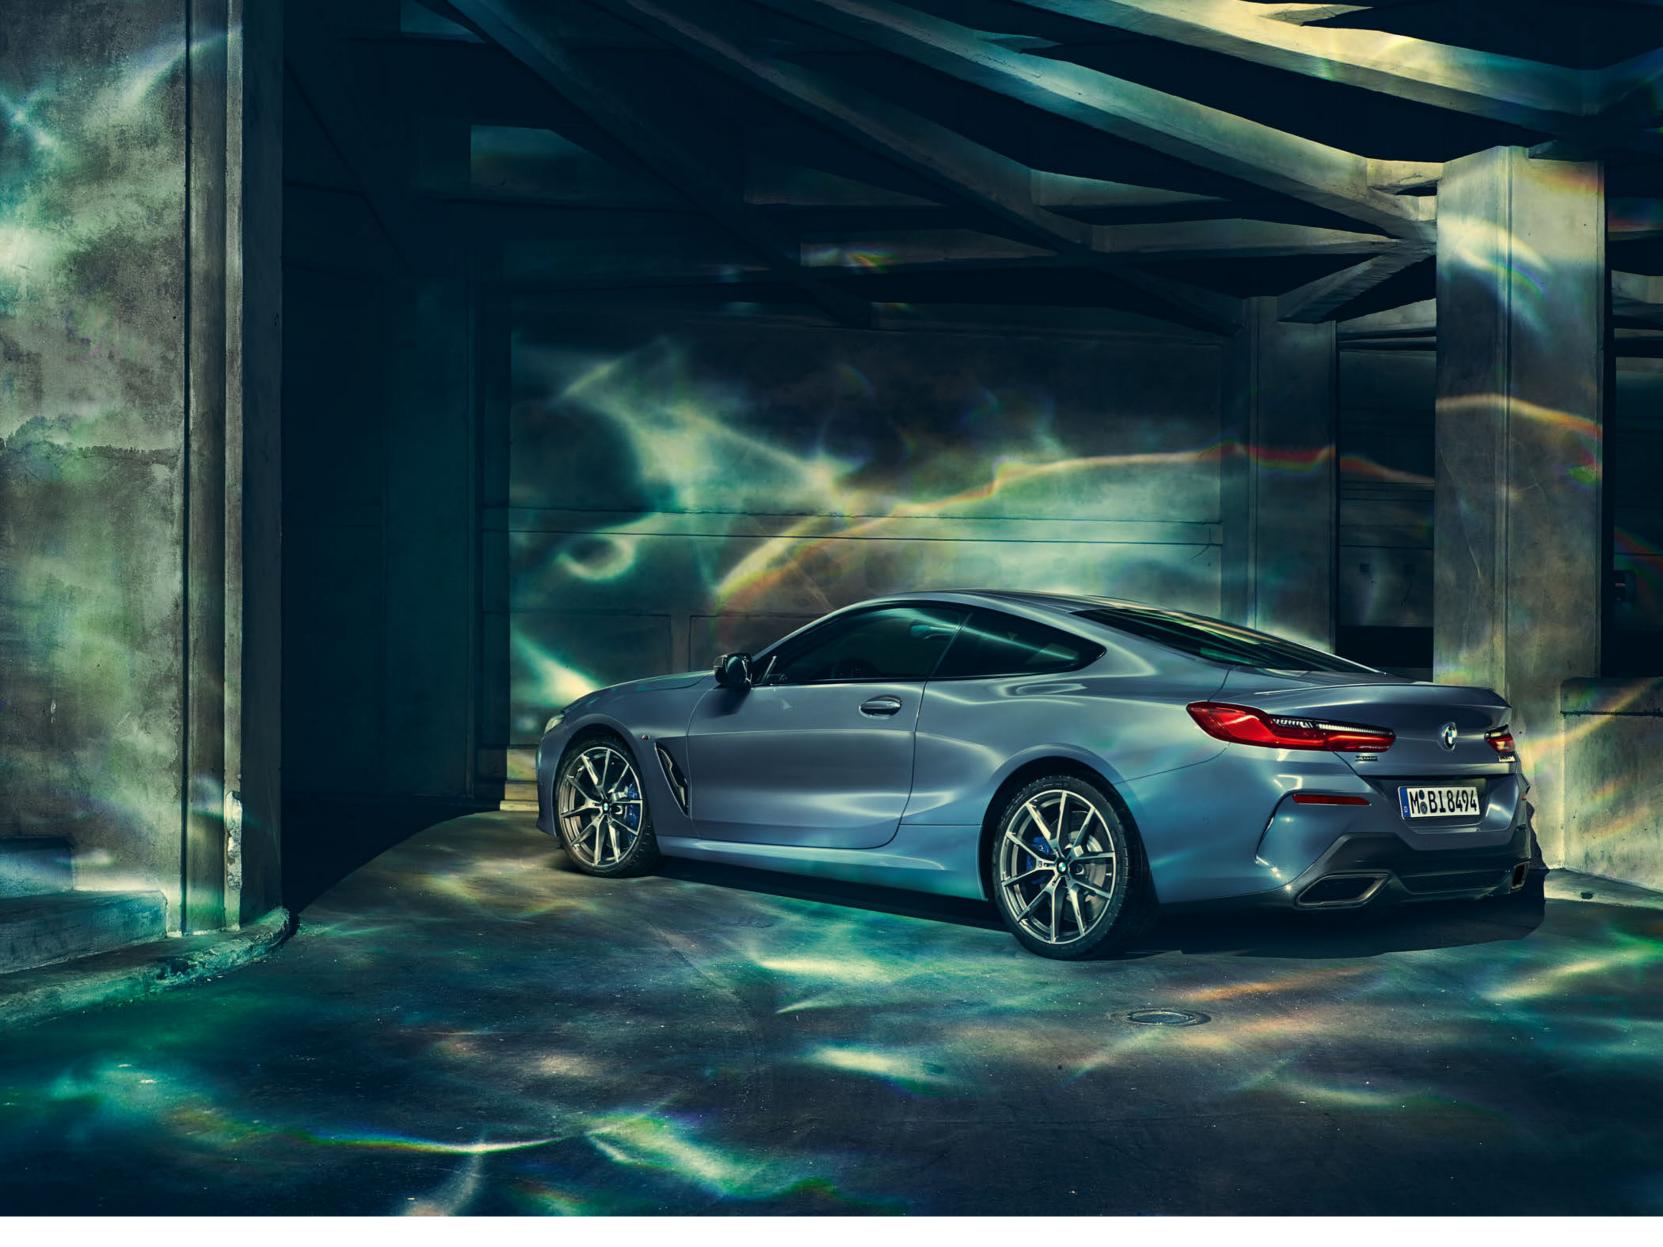

#### CLEAR LINES.

The generously curved and muscular surfaces give the BMW 8 Series Coupé a particularly confident sportiness. The BMW designers have succeeded in reducing the number of lines along the bodywork to a radical minimum, thus emphasising the expressiveness of the surfaces to the maximum – the basis for a completely new silhouette in contemporary automotive design. Many surfaces, such as the gently raised flanks behind the air vents of the front wheel arches, have hitherto been unseen in such an expressive form in automotive design.

#### PERFECTED DETAILS.

Other subtle details such as the minimalist and floating light side mirrors or the double-arched roof in the style of classic racing cars complete the harmonious overall impression of the BMW 8 Series Coupé, which, despite its restrained form and unobtrusive luxury, awakens the viewer's emotionalism typical of a BMW sports car.

#### ADVANCED HALLMARKS.

The BMW designers interpreted well-known BMW design elements such as the BMW kidney grille, the rear lights in the shape of an L or the typical kink in the graphics of the rear windows in a highly modern way. For example, the forward leaning BMW kidney grille in the shape of a shark nose refers to iconic BMW racing cars such as the BMW 507 or BMW 3.0 CSL. The particularly delicate and wide rear lights featured in the BMW 8 Series Coupé emphasise the powerful shoulders as well as the powerful rear end.