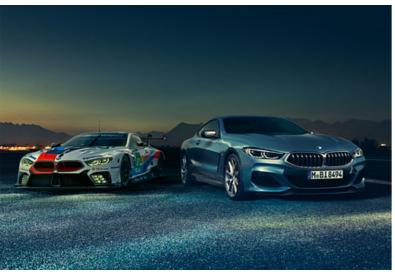

DYNAMICS BMW M8 GTE

#### NO COMPROMISES.

Respect. That's what I feel when I see the BMW M8 GTE. The BMW kidney grille, the rear end with wide wheelbase, the wheel arches and air outlets, and the overall aerodynamics radiate an intensity that shows every competitor what it's about on the racetrack: Respect.

Actually, tuning and engine power are the most important features of a vehicle for a professional racer. But these strengths must also be visible at first glance. In this regard, the BMW M8 GTE is the most consistent racing car BMW has ever built. And this presence is immediately apparent in the production model. The elongated bonnet and the proportions of the rear wheels immediately reveal the genes of a sports car – the sides of the production model are ultimately only 100 millimetres narrower than those of the BMW M8 GTE.

Martin Tomczyk.
The racing driver and long-distance specialist was closely involved in the development of the BMW M8 GTE.
No other pilot has covered so many kilometres in the BMW M8 GTE.

THE 19" M SPORT BRAKE<sup>1,2,\*</sup>
IMPRESSES WITH THE MOST
PRECISE DOSING AND HIGHEST
BRAKING PERFORMANCE – EVEN
UNDER THE TOUGHEST LOAD.