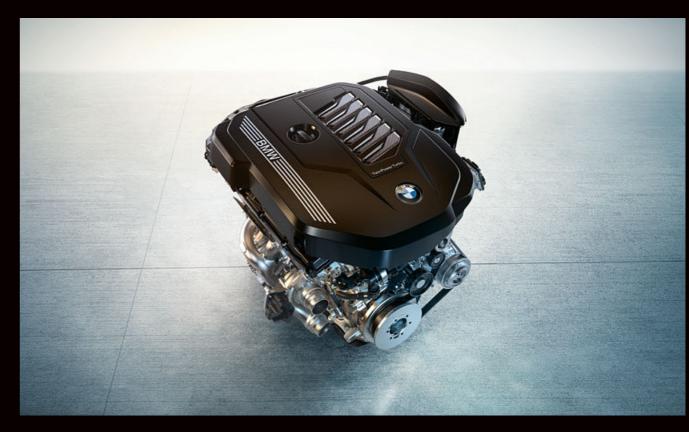

#### AT HOME NEAR THE LIMITS: THE BMW M850i xDRIVE COUPÉ.

A push on the gas pedal – and the BMW TwinPower Turbo 8-cylinder petrol engine with 4.4 litre capacity resolutely attacks every metre of asphalt. Its superior revving power drives up the driver's pulse when it approaches the tangible limit with precise dosing: Two TwinScroll exhaust gas turbochargers, cylinder liners with special coating and a cooling package designed for maximum performance with two repositioned coolers, an upstream radiator and a 1,000-watt fan are only found in racing sports cars. On request, the Sport exhaust system emphasises the load changes of the V8 engine with a strong character, but at the push of a button it also has a finely subdued tone – depending on the selected mode.

 $\frac{\hbox{SUPERIOR ENGINEERING: THE BMW TWIN POWER TURBO V8 PETROL ENGINE}}{\hbox{FORMS THE POWERFUL HEART OF THE BMW M850i xDRIVE.}}$ 

A PUSH ON THE
GAS PEDAL – AND THE
BMW TWIN POWER
TURBO 8-CYLINDER
PETROL ENGINE WITH
4.4 LITRE CAPACITY
RESOLUTELY ATTACKS
EVERY METRE OF
ASPHALT.