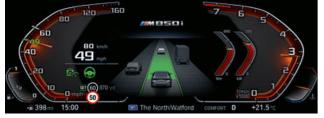

### INNOVATIVE INFORMATION: BMW LIVE COCKPIT PROFESSIONAL WITH INNOVATIVE OPERATING CONCEPT.

The innovative BMW Live Cockpit Professional is the central element of interaction with the BMW 8 Series Coupé. On its display network, consisting of the Control Display in the centre console, the instrument display behind the steering wheel and the BMW Head-Up Display, all information is presented in an appealing, clear and ideally visible manner – so that the information currently required is always available. This is ensured by the innovative operating concept of the BMW Operating System 7.0: It can be operated completely intuitively by gesture, speech, touch or iDrive control. It can be individually configured – because the focus is always on the wishes of the driver and his passengers. To ensure that the driver can concentrate fully on the driving situation at the same time, the Head-Up Display projects information relevant to driving into his field of vision without distraction. And to ensure that the software of the BMW 8 Series Coupé is always up to date, it is simply installed over the air via Remote Software Upgrade conveniently and stress-free, without having to visit your BMW service partner.

THE USER INTERFACE ALLOWS INTUITIVE OPERATION AND CAN BE ADJUSTED TO YOUR OWN REQUIREMENTS WITH VARIABLE WIDGETS.

It is clear: The BMW 8 Series Coupé also ushers in a new era when it comes to connectivity. The innovations are BMW Live Cockpit Professional and BMW Operating System 7.0: A high-quality display network consisting of a touch-capable, high-resolution 10.25" Control Display and a fully digital 12.3" instrument display, on which the innovative operating concept runs with intuitive operation via gestures, voice and touch control and numerous options for customising all displays.