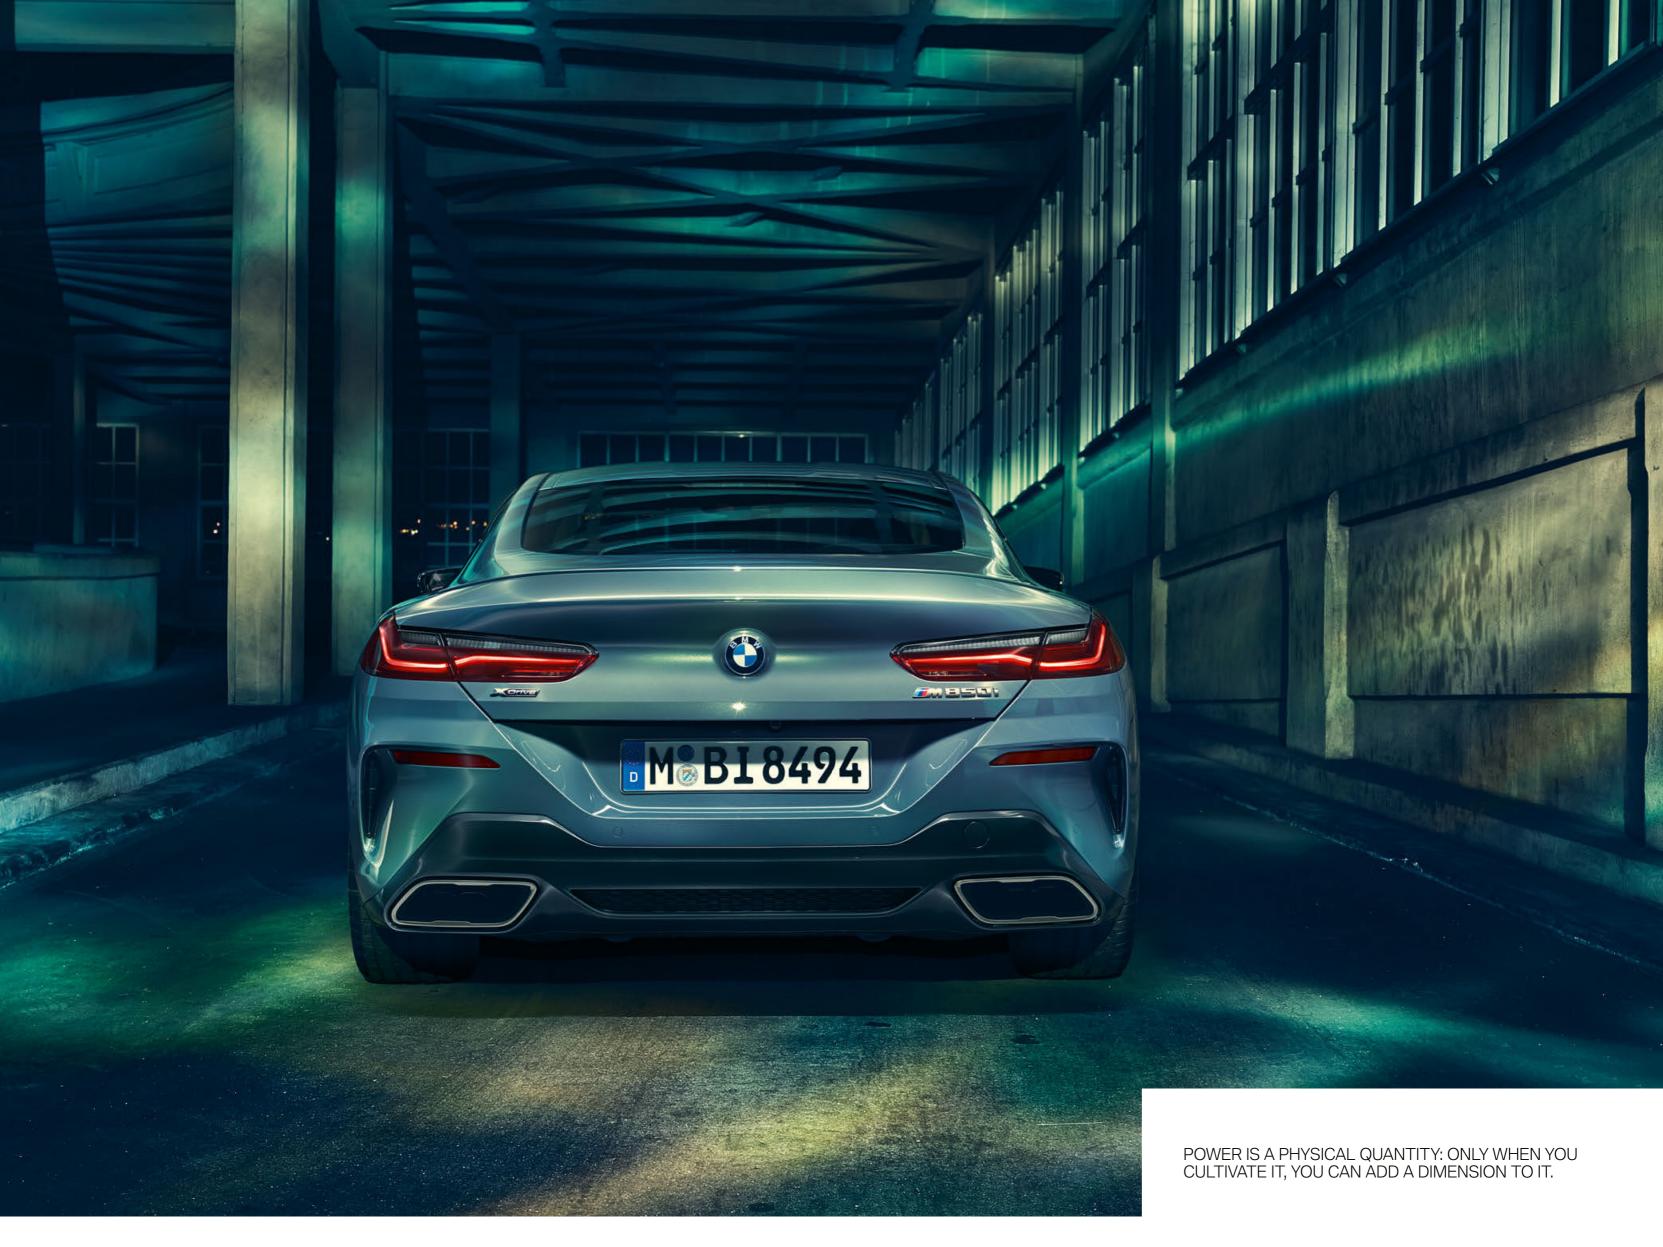

#### AT HOME NEAR THE LIMITS: THE BMW M850i xDRIVE COUPÉ.

A push on the gas pedal – and the BMW TwinPower Turbo 8-cylinder petrol engine with 4.4 litre capacity resolutely attacks every metre of asphalt. Its superior revving power drives up the driver's pulse when it approaches the tangible limit with precise dosing: Two TwinScroll exhaust gas turbochargers, cylinder liners with special coating and a cooling package designed for maximum performance with two repositioned coolers, an upstream radiator and a 1,000-watt fan are only found in racing sports cars. On request, the Sport exhaust system emphasises the load changes of the V8 engine with a strong character, but at the push of a button it also has a finely subdued tone – depending on the selected mode.

 $\frac{\hbox{SUPERIOR ENGINEERING: THE BMW TWIN POWER TURBO V8 PETROL ENGINE}}{\hbox{FORMS THE POWERFUL HEART OF THE BMW M850i xDRIVE.}}$ 

A PUSH ON THE
GAS PEDAL – AND THE
BMW TWIN POWER
TURBO 8-CYLINDER
PETROL ENGINE WITH
4.4 LITRE CAPACITY
RESOLUTELY ATTACKS
EVERY METRE OF
ASPHALT.