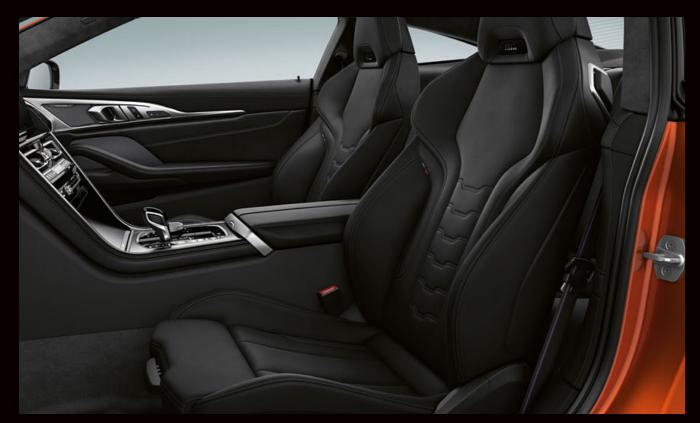

### THE LUXURY TO BE SPORTY.

The BMW 8 Series Coupé is also irresistibly luxurious in the interior – and at the same time inimitably sporty: Noble materials and elaborate workmanship create a maximally exclusive ambience. At the same time, however, the design of the BMW 8 Series Coupé is thoroughly dynamic in keeping with its character: The intentional longitudinal orientation of the interior allows all lines to thrust forward, and the BMW typical, consistent driver orientation helps to keep the driver in control of everything at all times. Get in and experience the feeling of the racetrack, elegantly interpreted.

### TWO WORLDS, NO COMPROMISES: THE BMW 8 SERIES COUPÉ COMBINES SPORTINESS WITH ABSOLUTE LUXURY.

From classic-sporty to modern-elegant: Even the interior has a unique luxurious atmosphere. Starting with the basic equipment, the instrument panel and door panel are covered in leather and provided with contrast stitching. Seats in leather 'Vernasca'\*, BMW Individual leather 'Merino' with extended contents¹.².\* or even BMW Individual full leather trim 'Merino'¹.\* emphasise the individual claim of the interior. Design elements such as the flowing transitions between the instrument panel and the doors create an all-round exclusive design experience that equally surrounds drivers and passengers on all sides. The hand-crafted glass applications¹ are an experience for the hands and the eyes: They set high-quality highlights on selected control elements such as the gear selector, the Start-Stop button, the iDrive Controller or the volume control, which further add to the already noble ambience.

#### POSTURE NEEDS SUPPORT: MULTIFUNCTION SEATS.

Sportiness with a luxurious definition: The multifunction seats1,2,\* of the BMW 8 Series Coupé exceed all requirements that can be demanded from a sporty seat. The extra low seating position with a raised shoulder area and integrated headrest allows the driver to confidently sit in the centre of the power, while the comfortable seat adjustment with extensive electrical adjustment options ensures maximum lateral support. The active seat ventilation<sup>1,\*</sup> on the other hand ensures an ideal seat climate at all times, while striking stitching, the perforation and exclusive contrast stitching also perfect the overall seating experience visually.