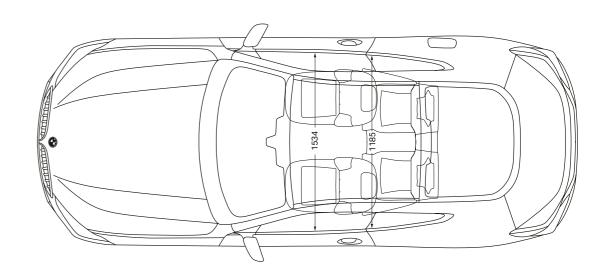

### **TECHNICAL** DATA.

| Maximum permissible weight   Mg   1785   1845   1965   2937   2937   2937   2937   2937   2937   2938   2938   2938   2938   2938   2938   2938   2938   2938   2938   2938   2938   2938   2938   2938   2938   2938   2938   2938   2938   2938   2938   2938   2938   2938   2938   2938   2938   2938   2938   2938   2938   2938   2938   2938   2938   2938   2938   2938   2938   2938   2938   2938   2938   2938   2938   2938   2938   2938   2938   2938   2938   2938   2938   2938   2938   2938   2938   2938   2938   2938   2938   2938   2938   2938   2938   2938   2938   2938   2938   2938   2938   2938   2938   2938   2938   2938   2938   2938   2938   2938   2938   2938   2938   2938   2938   2938   2938   2938   2938   2938   2938   2938   2938   2938   2938   2938   2938   2938   2938   2938   2938   2938   2938   2938   2938   2938   2938   2938   2938   2938   2938   2938   2938   2938   2938   2938   2938   2938   2938   2938   2938   2938   2938   2938   2938   2938   2938   2938   2938   2938   2938   2938   2938   2938   2938   2938   2938   2938   2938   2938   2938   2938   2938   2938   2938   2938   2938   2938   2938   2938   2938   2938   2938   2938   2938   2938   2938   2938   2938   2938   2938   2938   2938   2938   2938   2938   2938   2938   2938   2938   2938   2938   2938   2938   2938   2938   2938   2938   2938   2938   2938   2938   2938   2938   2938   2938   2938   2938   2938   2938   2938   2938   2938   2938   2938   2938   2938   2938   2938   2938   2938   2938   2938   2938   2938   2938   2938   2938   2938   2938   2938   2938   2938   2938   2938   2938   2938   2938   2938   2938   2938   2938   2938   2938   2938   2938   2938   2938   2938   2938   2938   2938   2938   2938   2938   2938   2938   2938   2938   2938   2938   2938   2938   2938   2938   2938   2938   2938   2938   2938   2938   2938   2938   2938   2938   2938   2938   2938   2938   2938   2938   2938   2938   2938   2938   2938   2938   2938   2938   2938   2938   2938   2938   2938   2938   2938   2938   2 |                                         |                 | 840i                | 840i xDrive         | M850i xDrive          | 840d xDrive    |
|------------------------------------------------------------------------------------------------------------------------------------------------------------------------------------------------------------------------------------------------------------------------------------------------------------------------------------------------------------------------------------------------------------------------------------------------------------------------------------------------------------------------------------------------------------------------------------------------------------------------------------------------------------------------------------------------------------------------------------------------------------------------------------------------------------------------------------------------------------------------------------------------------------------------------------------------------------------------------------------------------------------------------------------------------------------------------------------------------------------------------------------------------------------------------------------------------------------------------------------------------------------------------------------------------------------------------------------------------------------------------------------------------------------------------------------------------------------------------------------------------------------------------------------------------------------------------------------------------------------------------------------------------------------------------------------------------------------------------------------------------------------------------------------------------------------------------------------------------------------------------------------------------------------------------------------------------------------------------------------------------------------------------------------------------------------------------------------------------------------------------|-----------------------------------------|-----------------|---------------------|---------------------|-----------------------|----------------|
| Maximum permissible weight         kg         2225         2280         2395         2370           Permitted load         kg         515         510         505         540           Luggae capacity         1         420         420         420         420         420         420         420         420         420         420         420         420         420         420         420         420         420         420         420         420         420         420         420         420         420         420         420         420         420         420         420         420         420         420         420         420         420         420         420         420         420         420         420         420         420         420         420         420         420         420         420         420         420         420         420         420         420         420         420         420         420         420         420         420         420         420         420         420         420         420         420         420         420         420         420         420         420         420         420 <td>Weight</td> <td></td> <td></td> <td></td> <td></td> <td></td>                                                                                                                                                                                                                                                                                                                                                                                                                                                                                                                                                                                                                                                                                                                                                                                                                                                      | Weight                                  |                 |                     |                     |                       |                |
| Permitted load         kg         515         510         505         540           Luggage capacity         1         420         420         420         420           Emitted load         Emitted load         Colspan="6">Emitted load         Emitted load         All 40           Emitted load         Mile (Mile)         All 4395         293         293 (30)5500–6000         250 (30)5500–6000         250 (30)5500–6000         250 (30)5500–6000         250 (30)5500–6000         250 (30)5500–6000         250 (30)5500–6000         250 (30)5500–6000         250 (30)5500–6000         250 (30)5500–6000         250 (30)5500–6000         250 (30)5500–6000         250 (30)5500–6000         250 (30)5500–6000         250 (30)5500–6000         250 (30)5500–6000         250 (30)5500–6000         250 (30)5500–6000         250 (30)5500–6000         250 (30)5500–6000         250 (30)5500–6000                                                                                                                                                                                                                                                                                                                                                                                                                                                                                                                                                                                                                                                                                                                                                                                                                                                                                                        | Unladen weight EU <sup>1</sup>          | kg              | 1785                | 1845                | 1965                  | 1905           |
| May                                                                                                                                                                                                                                                                                                                                                                                                                                                                                                                                                                                                                                                                                                                                                                                                                                                                                                                                                                                                                                                                                                                                                                                                                                                                                                                                                                                                                                                                                                                                                                                                                                                                                                                                                                                                                                                                                                                                                                                                                                                                                                                          | Maximum permissible weight              | kg              | 2225                | 2280                | 2395                  | 2370           |
| BMW TwinPower Turbo engine                                                                                                                                                                                                                                                                                                                                                                                                                                                                                                                                                                                                                                                                                                                                                                                                                                                                                                                                                                                                                                                                                                                                                                                                                                                                                                                                                                                                                                                                                                                                                                                                                                                                                                                                                                                                                                                                                                                                                                                                                                                                                                   | Permitted load                          | kg              | 515                 | 510                 | 505                   | 540            |
| Cylinders/valves         6/4         6/4         8/4         6/4           Capacity         cm²         2998         2998         4395         2993           Max. output/engine speed         kW (hpyhrpm         250 (340)/5000-6500         250 (340)/5000-6500         390 (530)/5500-6000         235 (320)/4400           Max. torquelengine speed         Nm/hrpm         500/1600-4500         500/1600-4500         750/1800-4600         660/1750-2250           Power transmission           Rear-wheel         All-wheel                                                                                                                                                                                                                                                                                                                                                                                                                                                                                                                                                                                                                                                                                                                                                                                   | Luggage capacity                        | I               | 420                 | 420                 | 420                   | 420            |
| Capacity         cm²         2998         2998         4395         2993           Max. output/engine speed         kW (hp)/rpm         250 (340)/5000-6500         250 (340)/5000-6500         390 (530)/5000-6000         235 (320)/4400           Max. torque/engine speed         Nm/rpm         500/1600-4500         500/1600-4500         750/1800-4600         680/1750-2250           Power transmission           Rear-wheel         All-wheel         <                                                                                                                                                                                                                                                                                                                                                                                                                                                                                                                                                                                                                                                                                                                                                           | BMW TwinPower Turbo engine <sup>3</sup> |                 |                     |                     |                       |                |
| Max outputlengine speed         kW (hp)/rpm         250 (340)/5000-6500         250 (340)/5000-6500         390 (530)/5500-6000         253 (320)/4400           Max torquelengine speed         Nm/rpm         500/1600-4500         500/1600-4500         750/1800-4600         680/1750-2250           Power transmission           Type of drive         Rear-wheel         All-wheel         All-wheel <th< td=""><td>Cylinders/valves</td><td></td><td>6/4</td><td>6/4</td><td>8/4</td><td>6/4</td></th<>                                                                                                                                                                                                                                                                                                                                                                                                                                                                                                                                                                                                                                      | Cylinders/valves                        |                 | 6/4                 | 6/4                 | 8/4                   | 6/4            |
| Max torquelengine speed         Nm/rpm         500/1600-4500         500/1600-4500         750/1800-4600         680/1750-2250           Power transmission         Rear-wheel         All-wheel                                                                                                                                                                                                                                                                                                                                                                                                                                                                                                                                                                                                                                                                                                                             | Capacity                                | cm <sup>3</sup> | 2998                | 2998                | 4395                  | 2993           |
| Power transmission         Rear-wheel         All-wheel                                                                                                                                                                                                                                                                                                                                                                                                                                                                                                                                                                                                                                                                                                                      | Max. output/engine speed                | kW (hp)/rpm     | 250 (340)/5000-6500 | 250 (340)/5000-6500 | 390 (530)/5500 – 6000 | 235 (320)/4400 |
| Type of drive         Rear-wheel         All-wheel                                                                                                                                                                                                                                                                                                                                                                                                                                                                                                                                                                                                                                                                                                                           | Max. torque/engine speed                | Nm/rpm          | 500/1600-4500       | 500/1600-4500       | 750/1800 – 4600       | 680/1750-2250  |
| Standard transmission         Steptronic Sport transmission         Steptronic                                                                                                                                                                                                                                                                                                                                                                                                                         | Powertransmission                       |                 |                     |                     |                       |                |
| Driving performance         Top speed         km/h         250°         250°         250°         250°         250°         250°         250°         250°         250°         250°         250°         250°         250°         250°         250°         250°         250°         250°         250°         250°         250°         250°         250°         250°         250°         250°         250°         250°         250°         250°         250°         250°         250°         250°         250°         250°         250°         250°         250°         250°         250°         250°         250°         250°         250°         250°         250°         250°         250°         250°         250°         250°         250°         250°         250°         250°                                                                                                                                                                                                                                                                                                                                                                                                                                                                                                                                                                                                                                                                                                                                                                                                                                                                                                                                                                                                                                                                                                                                                                                                                                                                                                                   |                                         |                 |                     |                     |                       |                |

The dimensions in the technical drawing refer to the M850i xDrive, dimensions of the 840i, 840i xDrive and 840d xDrive may vary slightly. All dimensions in the technical drawing are given

<sup>The EC unladen weight refers to a vehicle with standard equipment and does not include any optional extras. The unladen weight includes a 90% full tank and a driver weight of 75 kg. Optional equipment may affect the weight of the vehicle, the payload and the top speed if the selected equipment has an impact on the vehicle's aerodynamics.