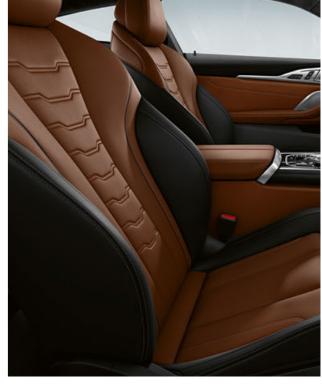

INTERIOR TRIM FINISHERS IN STAINLESS STEEL FABRIC<sup>1,2,\*</sup> SET DYNAMIC HIGHLIGHTS IN THE INTERIOR WITH A TECHNICAL TOUCH.

IN THE BMW INDIVIDUAL EXTENDED LEATHER TRIM 'MERINO' TARTUFO WITH STRIKING CONTRAST STITCHING, EVEN THE SEATS ATTRACT ATTENTION.

### TWO WORLDS, NO COMPROMISES: THE BMW 8 SERIES COUPÉ COMBINES SPORTINESS WITH ABSOLUTE LUXURY.

From classic-sporty to modern-elegant: Even the interior has a unique luxurious atmosphere. Starting with the basic equipment, the instrument panel and door panel are covered in leather and provided with contrast stitching. Seats in leather 'Vernasca'\*, BMW Individual leather 'Merino' with extended contents¹.².\* or even BMW Individual full leather trim 'Merino'¹.\* emphasise the individual claim of the interior. Design elements such as the flowing transitions between the instrument panel and the doors create an all-round exclusive design experience that equally surrounds drivers and passengers on all sides. The hand-crafted glass applications¹ are an experience for the hands and the eyes: They set high-quality highlights on selected control elements such as the gear selector, the Start-Stop button, the iDrive Controller or the volume control, which further add to the already noble ambience.

#### POSTURE NEEDS SUPPORT: MULTIFUNCTION SEATS.

Sportiness with a luxurious definition: The multifunction seats1,2,\* of the BMW 8 Series Coupé exceed all requirements that can be demanded from a sporty seat. The extra low seating position with a raised shoulder area and integrated headrest allows the driver to confidently sit in the centre of the power, while the comfortable seat adjustment with extensive electrical adjustment options ensures maximum lateral support. The active seat ventilation<sup>1,\*</sup> on the other hand ensures an ideal seat climate at all times, while striking stitching, the perforation and exclusive contrast stitching also perfect the overall seating experience visually.