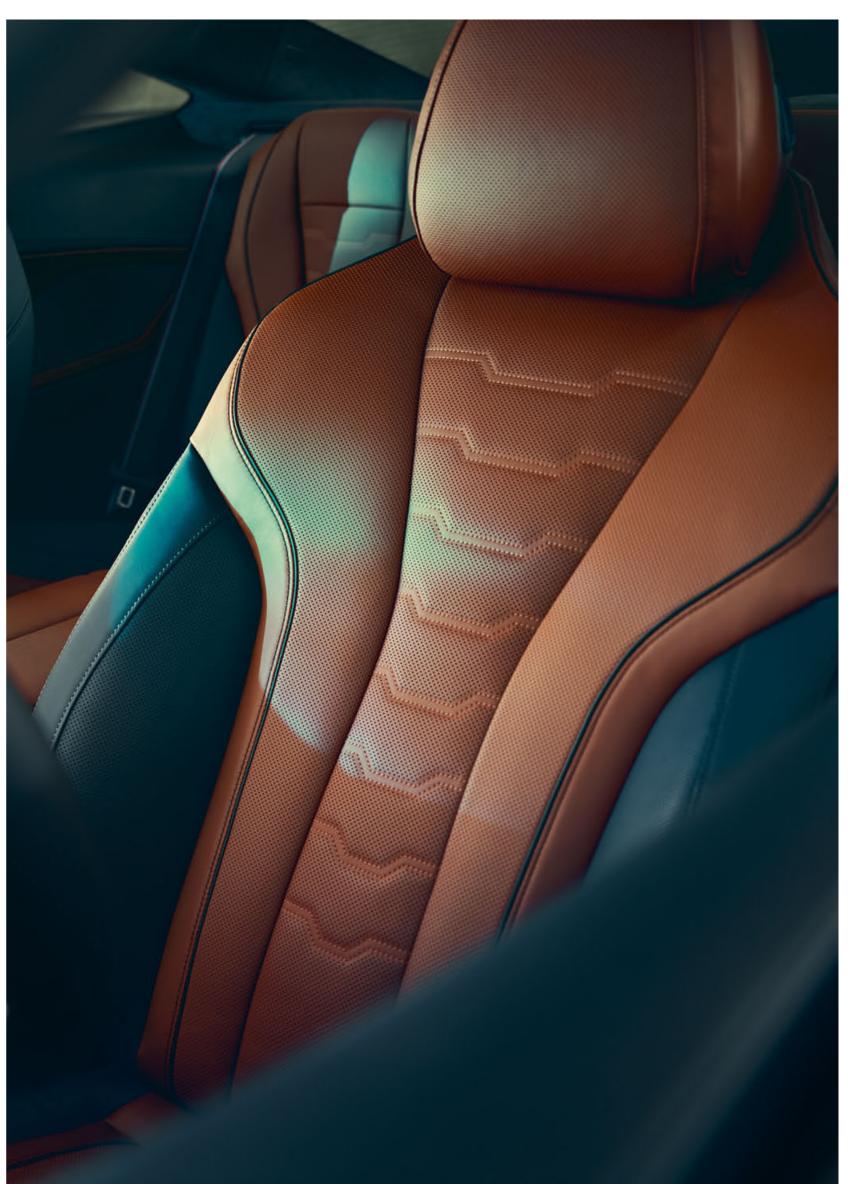

#### POSTURE NEEDS SUPPORT: MULTIFUNCTION SEATS.

Sportiness with a luxurious definition: The multifunction seats1,2,\* of the BMW 8 Series Coupé exceed all requirements that can be demanded from a sporty seat. The extra low seating position with a raised shoulder area and integrated headrest allows the driver to confidently sit in the centre of the power, while the comfortable seat adjustment with extensive electrical adjustment options ensures maximum lateral support. The active seat ventilation<sup>1,\*</sup> on the other hand ensures an ideal seat climate at all times, while striking stitching, the perforation and exclusive contrast stitching also perfect the overall seating experience visually.