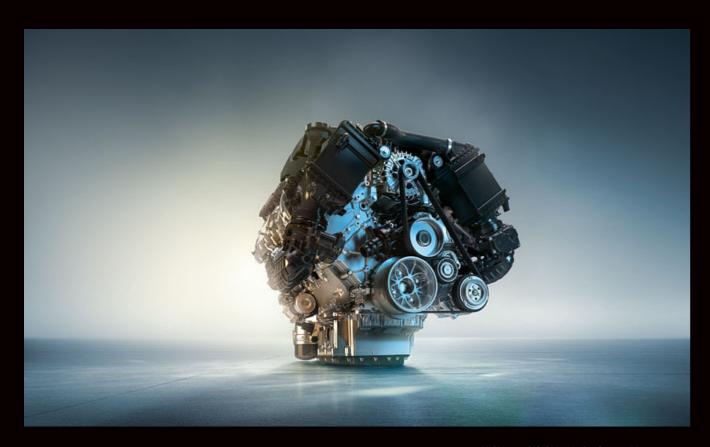

HIGH PRECISION INJECTION WITH UP TO 350 BAR, DOUBLE-VANOS AND VALVETRONIC SET STANDARDS IN PERFORMANCE AND EFFICIENCY.

#### AT HOME NEAR THE LIMITS: THE BMW M850i xDRIVE COUPÉ.

A push on the gas pedal – and the BMW TwinPower Turbo 8-cylinder petrol engine with 4.4 litre capacity resolutely attacks every metre of asphalt. Its superior revving power drives up the driver's pulse when it approaches the tangible limit with precise dosing: Two TwinScroll exhaust gas turbochargers, cylinder liners with special coating and a cooling package designed for maximum performance with two repositioned coolers, an upstream radiator and a 1,000-watt fan are only found in racing sports cars. On request, the Sport exhaust system emphasises the load changes of the V8 engine with a strong character, but at the push of a button it also has a finely subdued tone – depending on the selected mode.

 $\frac{\hbox{SUPERIOR ENGINEERING: THE BMW TWIN POWER TURBO V8 PETROL ENGINE}}{\hbox{FORMS THE POWERFUL HEART OF THE BMW M850i xDRIVE.}}$ 

A PUSH ON THE
GAS PEDAL – AND THE
BMW TWIN POWER
TURBO 8-CYLINDER
PETROL ENGINE WITH
4.4 LITRE CAPACITY
RESOLUTELY ATTACKS
EVERY METRE OF
ASPHALT.