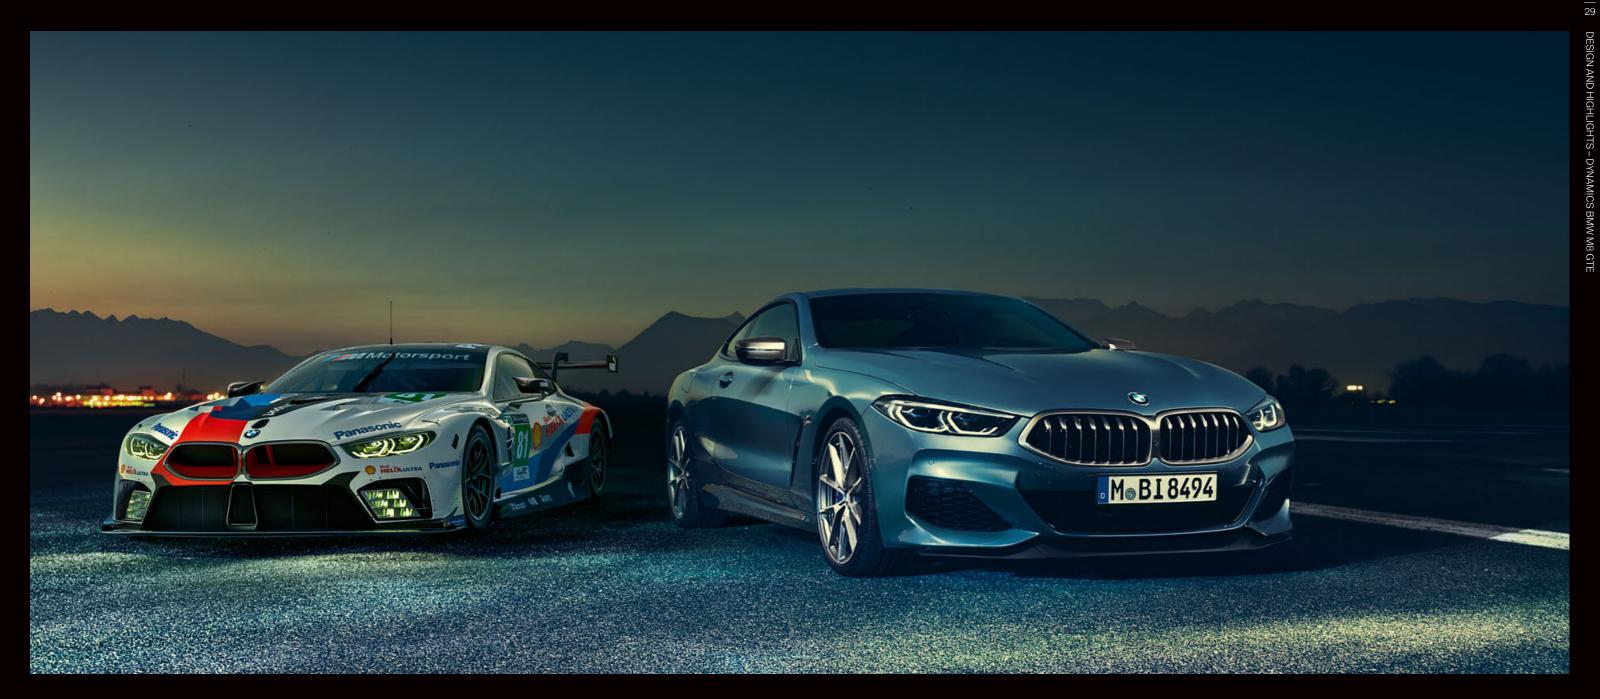

DYNAMICS BMW M8 GTE

#### NO COMPROMISES.

Respect. That's what I feel when I see the BMW M8 GTE. The BMW kidney grille, the rear end with wide wheelbase, the wheel arches and air outlets, and the overall aerodynamics radiate an intensity that shows every competitor what it's about on the racetrack: Respect.

Actually, tuning and engine power are the most important features of a vehicle for a professional racer. But these strengths must also be visible at first glance. In this regard, the BMW M8 GTE is the most consistent racing car BMW has ever built. And this presence is immediately apparent in the production model. The elongated bonnet and the proportions of the rear wheels immediately reveal the genes of a sports car – the sides of the production model are ultimately only 100 millimetres narrower than those of the BMW M8 GTE.