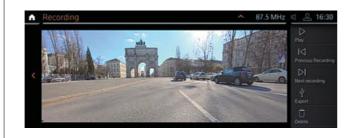

#### BMW DRIVE RECORDER

The BMW Drive Recorder<sup>1,\*</sup> allows you to record a video from the vehicle environment and play the video on the central Control Display or via USB export also on your device. Important vehicle information such as speed and GPS position are stored synchronously with the video. The BMW Drive Recorder has two sub-functions, the Event Recorder and the Crash Recorder.