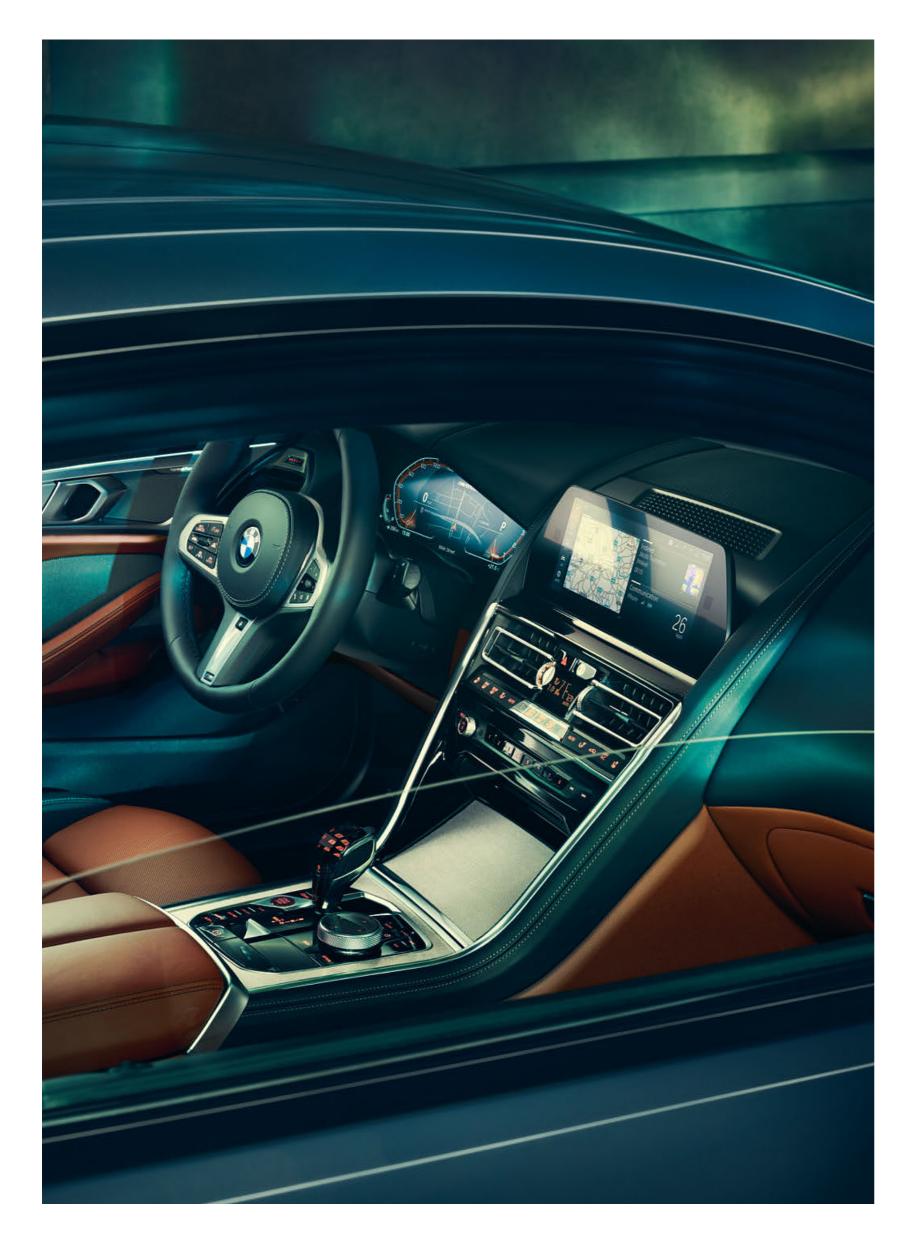

### INSPIRED BY THE CIRCUIT – THE INTERIOR OF THE BMW 8 SERIES COUPÉ IS DYNAMIC TO THE LAST DETAIL.

In the BMW 8 Series Coupé, all the lines point forward from the driver's point of view and manifest the feeling of unrestrained forward thrust. Typically for a sports car, the centre console is wide and steeply rising. Here, all relevant functions are clearly summarised, so that the driver enjoys full control in every driving situation. In addition, the clearly structured layout creates space for the luxurious effect of the high-quality materials and spacious surfaces.

### INNOVATIVE INFORMATION: BMW LIVE COCKPIT PROFESSIONAL WITH INNOVATIVE OPERATING CONCEPT.

The innovative BMW Live Cockpit Professional is the central element of interaction with the BMW 8 Series Coupé. On its display network, consisting of the Control Display in the centre console, the instrument display behind the steering wheel and the BMW Head-Up Display, all information is presented in an appealing, clear and ideally visible manner – so that the information currently required is always available. This is ensured by the innovative operating concept of the BMW Operating System 7.0: It can be operated completely intuitively by gesture, speech, touch or iDrive control. It can be individually configured – because the focus is always on the wishes of the driver and his passengers. To ensure that the driver can concentrate fully on the driving situation at the same time, the Head-Up Display projects information relevant to driving into his field of vision without distraction. And to ensure that the software of the BMW 8 Series Coupé is always up to date, it is simply installed over the air via Remote Software Upgrade conveniently and stress-free, without having to visit your BMW service partner.

THE USER INTERFACE ALLOWS INTUITIVE OPERATION AND CAN BE ADJUSTED TO YOUR OWN REQUIREMENTS WITH VARIABLE WIDGETS.

It is clear: The BMW 8 Series Coupé also ushers in a new era when it comes to connectivity. The innovations are BMW Live Cockpit Professional and BMW Operating System 7.0: A high-quality display network consisting of a touch-capable, high-resolution 10.25" Control Display and a fully digital 12.3" instrument display, on which the innovative operating concept runs with intuitive operation via gestures, voice and touch control and numerous options for customising all displays.