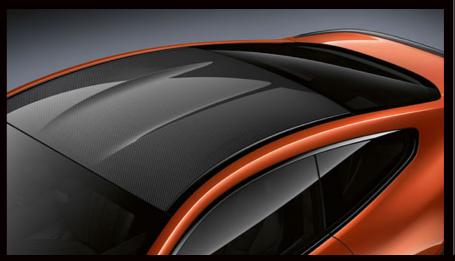

#### PERFECTED DETAILS.

Other subtle details such as the minimalist and floating light side mirrors or the double-arched roof in the style of classic racing cars complete the harmonious overall impression of the BMW 8 Series Coupé, which, despite its restrained form and unobtrusive luxury, awakens the viewer's emotionalism typical of a BMW sports car.

"Doppia Gobba" double curvature in the carbon-fibre roof

Aerodynamic exterior mirrors

Low centre of gravity and extremely flat headlights

Large air intakes at the front

THE MULTI-ADJUSTABLE M SPORT SEATS WITH BUCKET SEAT CHARACTER AND PARTLY INTEGRATED HEADREST PROVIDE EXCELLENT LATERAL SUPPORT FOR YOU AND YOUR FRONT PASSENGER.