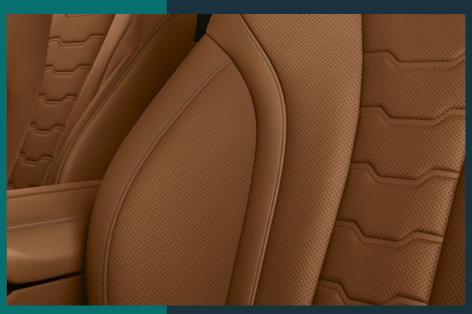

INTERIOR TRIM FINISHERS IN STAINLESS STEEL FABRIC<sup>1,2,\*</sup> SET DYNAMIC HIGHLIGHTS IN THE INTERIOR WITH A TECHNICAL TOUCH.

IN THE BMW INDIVIDUAL EXTENDED LEATHER TRIM 'MERINO' TARTUFO WITH STRIKING CONTRAST STITCHING, EVEN THE SEATS ATTRACT ATTENTION.

### TWO WORLDS, NO COMPROMISES: THE BMW 8 SERIES COUPÉ COMBINES SPORTINESS WITH ABSOLUTE LUXURY.

From classic-sporty to modern-elegant: Even the interior has a unique luxurious atmosphere. Starting with the basic equipment, the instrument panel and door panel are covered in leather and provided with contrast stitching. Seats in leather 'Vernasca'\*, BMW Individual leather 'Merino' with extended contents¹.².\* or even BMW Individual full leather trim 'Merino'¹.\* emphasise the individual claim of the interior. Design elements such as the flowing transitions between the instrument panel and the doors create an all-round exclusive design experience that equally surrounds drivers and passengers on all sides. The hand-crafted glass applications¹ are an experience for the hands and the eyes: They set high-quality highlights on selected control elements such as the gear selector, the Start-Stop button, the iDrive Controller or the volume control, which further add to the already noble ambience.

#### POSTURE NEEDS SUPPORT: MULTIFUNCTION SEATS.

Sportiness with a luxurious definition: The multifunction seats1,2,\* of the BMW 8 Series Coupé exceed all requirements that can be demanded from a sporty seat. The extra low seating position with a raised shoulder area and integrated headrest allows the driver to confidently sit in the centre of the power, while the comfortable seat adjustment with extensive electrical adjustment options ensures maximum lateral support. The active seat ventilation<sup>1,\*</sup> on the other hand ensures an ideal seat climate at all times, while striking stitching, the perforation and exclusive contrast stitching also perfect the overall seating experience visually.