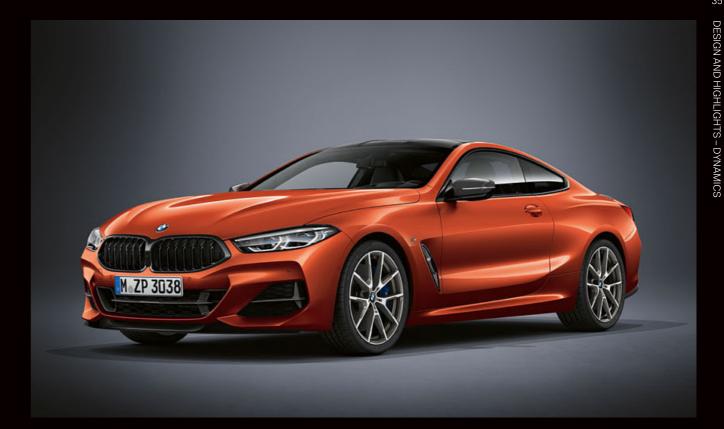

#### CLEAR LINES.

The generously curved and muscular surfaces give the BMW 8 Series Coupé a particularly confident sportiness. The BMW designers have succeeded in reducing the number of lines along the bodywork to a radical minimum, thus emphasising the expressiveness of the surfaces to the maximum – the basis for a completely new silhouette in contemporary automotive design. Many surfaces, such as the gently raised flanks behind the air vents of the front wheel arches, have hitherto been unseen in such an expressive form in automotive design.

#### POWERFUL PROPORTIONS.

Just right for a BMW sports car of the highest performance class: the sporty-powerful proportions. Deep, wide and ready to leap, the flat body ducks over the asphalt. Voluminous rear wheel arches emphasise a low centre of gravity and the classic rear-wheel drive. The flowing silhouette in conjunction with the gently curved surfaces thus signal an effortless and natural urge to move forward.

#### ADVANCED HALLMARKS.

The BMW designers interpreted well-known BMW design elements such as the BMW kidney grille, the rear lights in the shape of an L or the typical kink in the graphics of the rear windows in a highly modern way. For example, the forward leaning BMW kidney grille in the shape of a shark nose refers to iconic BMW racing cars such as the BMW 507 or BMW 3.0 CSL. The particularly delicate and wide rear lights featured in the BMW 8 Series Coupé emphasise the powerful shoulders as well as the powerful rear end.