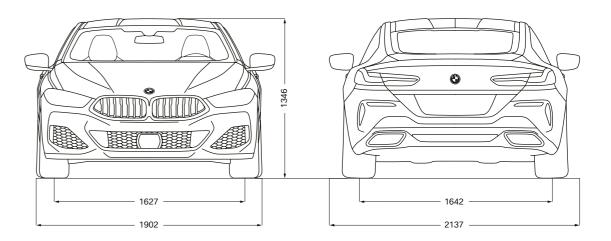

### **TECHNICAL** DATA.

| Maximum permissible weight   Mg   1785   1845   1965   2937   2937   2937   2937   2937   2937   2938   2938   2938   2938   2938   2938   2938   2938   2938   2938   2938   2938   2938   2938   2938   2938   2938   2938   2938   2938   2938   2938   2938   2938   2938   2938   2938   2938   2938   2938   2938   2938   2938   2938   2938   2938   2938   2938   2938   2938   2938   2938   2938   2938   2938   2938   2938   2938   2938   2938   2938   2938   2938   2938   2938   2938   2938   2938   2938   2938   2938   2938   2938   2938   2938   2938   2938   2938   2938   2938   2938   2938   2938   2938   2938   2938   2938   2938   2938   2938   2938   2938   2938   2938   2938   2938   2938   2938   2938   2938   2938   2938   2938   2938   2938   2938   2938   2938   2938   2938   2938   2938   2938   2938   2938   2938   2938   2938   2938   2938   2938   2938   2938   2938   2938   2938   2938   2938   2938   2938   2938   2938   2938   2938   2938   2938   2938   2938   2938   2938   2938   2938   2938   2938   2938   2938   2938   2938   2938   2938   2938   2938   2938   2938   2938   2938   2938   2938   2938   2938   2938   2938   2938   2938   2938   2938   2938   2938   2938   2938   2938   2938   2938   2938   2938   2938   2938   2938   2938   2938   2938   2938   2938   2938   2938   2938   2938   2938   2938   2938   2938   2938   2938   2938   2938   2938   2938   2938   2938   2938   2938   2938   2938   2938   2938   2938   2938   2938   2938   2938   2938   2938   2938   2938   2938   2938   2938   2938   2938   2938   2938   2938   2938   2938   2938   2938   2938   2938   2938   2938   2938   2938   2938   2938   2938   2938   2938   2938   2938   2938   2938   2938   2938   2938   2938   2938   2938   2938   2938   2938   2938   2938   2938   2938   2938   2938   2938   2938   2938   2938   2938   2938   2938   2938   2938   2938   2938   2938   2938   2938   2938   2938   2938   2938   2938   2938   2938   2938   2938   2938   2938   2938   2938   2938   2938   2938   2938   2938   2 |                                         |                 | 840i                | 840i xDrive         | M850i xDrive          | 840d xDrive    |
|------------------------------------------------------------------------------------------------------------------------------------------------------------------------------------------------------------------------------------------------------------------------------------------------------------------------------------------------------------------------------------------------------------------------------------------------------------------------------------------------------------------------------------------------------------------------------------------------------------------------------------------------------------------------------------------------------------------------------------------------------------------------------------------------------------------------------------------------------------------------------------------------------------------------------------------------------------------------------------------------------------------------------------------------------------------------------------------------------------------------------------------------------------------------------------------------------------------------------------------------------------------------------------------------------------------------------------------------------------------------------------------------------------------------------------------------------------------------------------------------------------------------------------------------------------------------------------------------------------------------------------------------------------------------------------------------------------------------------------------------------------------------------------------------------------------------------------------------------------------------------------------------------------------------------------------------------------------------------------------------------------------------------------------------------------------------------------------------------------------------------|-----------------------------------------|-----------------|---------------------|---------------------|-----------------------|----------------|
| Maximum permissible weight         kg         2225         2280         2395         2370           Permitted load         kg         515         510         505         540           Luggae capacity         1         420         420         420         420         420         420         420         420         420         420         420         420         420         420         420         420         420         420         420         420         420         420         420         420         420         420         420         420         420         420         420         420         420         420         420         420         420         420         420         420         420         420         420         420         420         420         420         420         420         420         420         420         420         420         420         420         420         420         420         420         420         420         420         420         420         420         420         420         420         420         420         420         420         420         420         420         420         420         420 <td>Weight</td> <td></td> <td></td> <td></td> <td></td> <td></td>                                                                                                                                                                                                                                                                                                                                                                                                                                                                                                                                                                                                                                                                                                                                                                                                                                                      | Weight                                  |                 |                     |                     |                       |                |
| Permitted load         kg         515         510         505         540           Luggage capacity         1         420         420         420         420           Emitted load         Emitted load         Colspan="6">Emitted load         Emitted load         All 40           Emitted load         Mile (Mile)         All 4395         293         293 (30)5500–6000         250 (30)5500–6000         250 (30)5500–6000         250 (30)5500–6000         250 (30)5500–6000         250 (30)5500–6000         250 (30)5500–6000         250 (30)5500–6000         250 (30)5500–6000         250 (30)5500–6000         250 (30)5500–6000         250 (30)5500–6000         250 (30)5500–6000         250 (30)5500–6000         250 (30)5500–6000         250 (30)5500–6000         250 (30)5500–6000         250 (30)5500–6000         250 (30)5500–6000         250 (30)5500–6000         250 (30)5500–6000                                                                                                                                                                                                                                                                                                                                                                                                                                                                                                                                                                                                                                                                                                                                                                                                                                                                                                        | Unladen weight EU <sup>1</sup>          | kg              | 1785                | 1845                | 1965                  | 1905           |
| May                                                                                                                                                                                                                                                                                                                                                                                                                                                                                                                                                                                                                                                                                                                                                                                                                                                                                                                                                                                                                                                                                                                                                                                                                                                                                                                                                                                                                                                                                                                                                                                                                                                                                                                                                                                                                                                                                                                                                                                                                                                                                                                          | Maximum permissible weight              | kg              | 2225                | 2280                | 2395                  | 2370           |
| BMW TwinPower Turbo engine                                                                                                                                                                                                                                                                                                                                                                                                                                                                                                                                                                                                                                                                                                                                                                                                                                                                                                                                                                                                                                                                                                                                                                                                                                                                                                                                                                                                                                                                                                                                                                                                                                                                                                                                                                                                                                                                                                                                                                                                                                                                                                   | Permitted load                          | kg              | 515                 | 510                 | 505                   | 540            |
| Cylinders/valves         6/4         6/4         8/4         6/4           Capacity         cm²         2998         2998         4395         2993           Max. output/engine speed         kW (hpyhrpm         250 (340)/5000-6500         250 (340)/5000-6500         390 (530)/5500-6000         235 (320)/4400           Max. torquelengine speed         Nm/hrpm         500/1600-4500         500/1600-4500         750/1800-4600         660/1750-2250           Power transmission           Rear-wheel         All-wheel                                                                                                                                                                                                                                                                                                                                                                                                                                                                                                                                                                                                                                                                                                                                                                                   | Luggage capacity                        | I               | 420                 | 420                 | 420                   | 420            |
| Capacity         cm²         2998         2998         4395         2993           Max. output/engine speed         kW (hp)/rpm         250 (340)/5000-6500         250 (340)/5000-6500         390 (530)/5000-6000         235 (320)/4400           Max. torque/engine speed         Nm/rpm         500/1600-4500         500/1600-4500         750/1800-4600         680/1750-2250           Power transmission           Rear-wheel         All-wheel         <                                                                                                                                                                                                                                                                                                                                                                                                                                                                                                                                                                                                                                                                                                                                                           | BMW TwinPower Turbo engine <sup>3</sup> |                 |                     |                     |                       |                |
| Max outputlengine speed         kW (hp)/rpm         250 (340)/5000-6500         250 (340)/5000-6500         390 (530)/5500-6000         253 (320)/4400           Max torquelengine speed         Nm/rpm         500/1600-4500         500/1600-4500         750/1800-4600         680/1750-2250           Power transmission           Type of drive         Rear-wheel         All-wheel         All-wheel <th< td=""><td>Cylinders/valves</td><td></td><td>6/4</td><td>6/4</td><td>8/4</td><td>6/4</td></th<>                                                                                                                                                                                                                                                                                                                                                                                                                                                                                                                                                                                                                                      | Cylinders/valves                        |                 | 6/4                 | 6/4                 | 8/4                   | 6/4            |
| Max torquelengine speed         Nm/rpm         500/1600-4500         500/1600-4500         750/1800-4600         680/1750-2250           Power transmission         Rear-wheel         All-wheel                                                                                                                                                                                                                                                                                                                                                                                                                                                                                                                                                                                                                                                                                                                             | Capacity                                | cm <sup>3</sup> | 2998                | 2998                | 4395                  | 2993           |
| Power transmission         Rear-wheel         All-wheel                                                                                                                                                                                                                                                                                                                                                                                                                                                                                                                                                                                                                                                                                                                      | Max. output/engine speed                | kW (hp)/rpm     | 250 (340)/5000-6500 | 250 (340)/5000-6500 | 390 (530)/5500 – 6000 | 235 (320)/4400 |
| Type of drive         Rear-wheel         All-wheel                                                                                                                                                                                                                                                                                                                                                                                                                                                                                                                                                                                                                                                                                                                           | Max. torque/engine speed                | Nm/rpm          | 500/1600-4500       | 500/1600-4500       | 750/1800 – 4600       | 680/1750-2250  |
| Standard transmission         Steptronic Sport transmission         Steptronic                                                                                                                                                                                                                                                                                                                                                                                                                         | Powertransmission                       |                 |                     |                     |                       |                |
| Driving performance         Top speed         km/h         250°         250°         250°         250°         250°         250°         250°         250°         250°         250°         250°         250°         250°         250°         250°         250°         250°         250°         250°         250°         250°         250°         250°         250°         250°         250°         250°         250°         250°         250°         250°         250°         250°         250°         250°         250°         250°         250°         250°         250°         250°         250°         250°         250°         250°         250°         250°         250°         250°         250°         250°         250°         250°         250°         250°         250°                                                                                                                                                                                                                                                                                                                                                                                                                                                                                                                                                                                                                                                                                                                                                                                                                                                                                                                                                                                                                                                                                                                                                                                                                                                                                                                   |                                         |                 |                     |                     |                       |                |

The dimensions in the technical drawing refer to the M850i xDrive, dimensions of the 840i, 840i xDrive and 840d xDrive may vary slightly. All dimensions in the technical drawing are given

<sup>The EC unladen weight refers to a vehicle with standard equipment and does not include any optional extras. The unladen weight includes a 90% full tank and a driver weight of 75 kg. Optional equipment may affect the weight of the vehicle, the payload and the top speed if the selected equipment has an impact on the vehicle's aerodynamics.