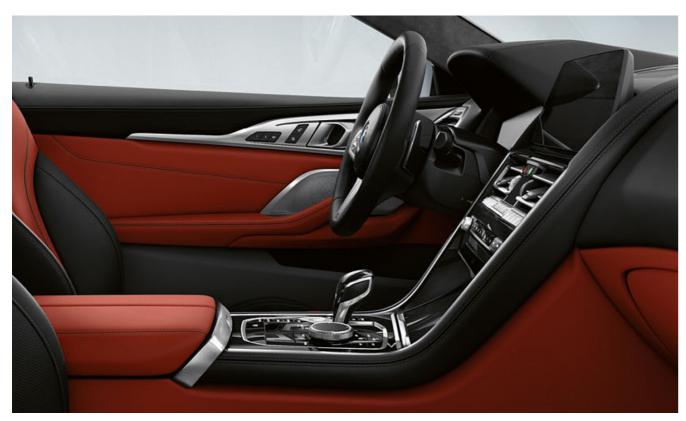

### INSPIRED BY THE CIRCUIT – THE INTERIOR OF THE BMW 8 SERIES COUPÉ IS DYNAMIC TO THE LAST DETAIL.

In the BMW 8 Series Coupé, all the lines point forward from the driver's point of view and manifest the feeling of unrestrained forward thrust. Typically for a sports car, the centre console is wide and steeply rising. Here, all relevant functions are clearly summarised, so that the driver enjoys full control in every driving situation. In addition, the clearly structured layout creates space for the luxurious effect of the high-quality materials and spacious surfaces.

## IRRESISTIBLY LUXURIOUS – AND INIMITABLY SPORTY AT THE SAME TIME.

SPARKLING EXCLUSIVITY: THE GLASS APPLICATIONS
'CRAFTED CLARITY' ARE MANUFACTURED BY HAND
AND EMBELLISH SELECTED ELEMENTS IN THE INTERIOR.