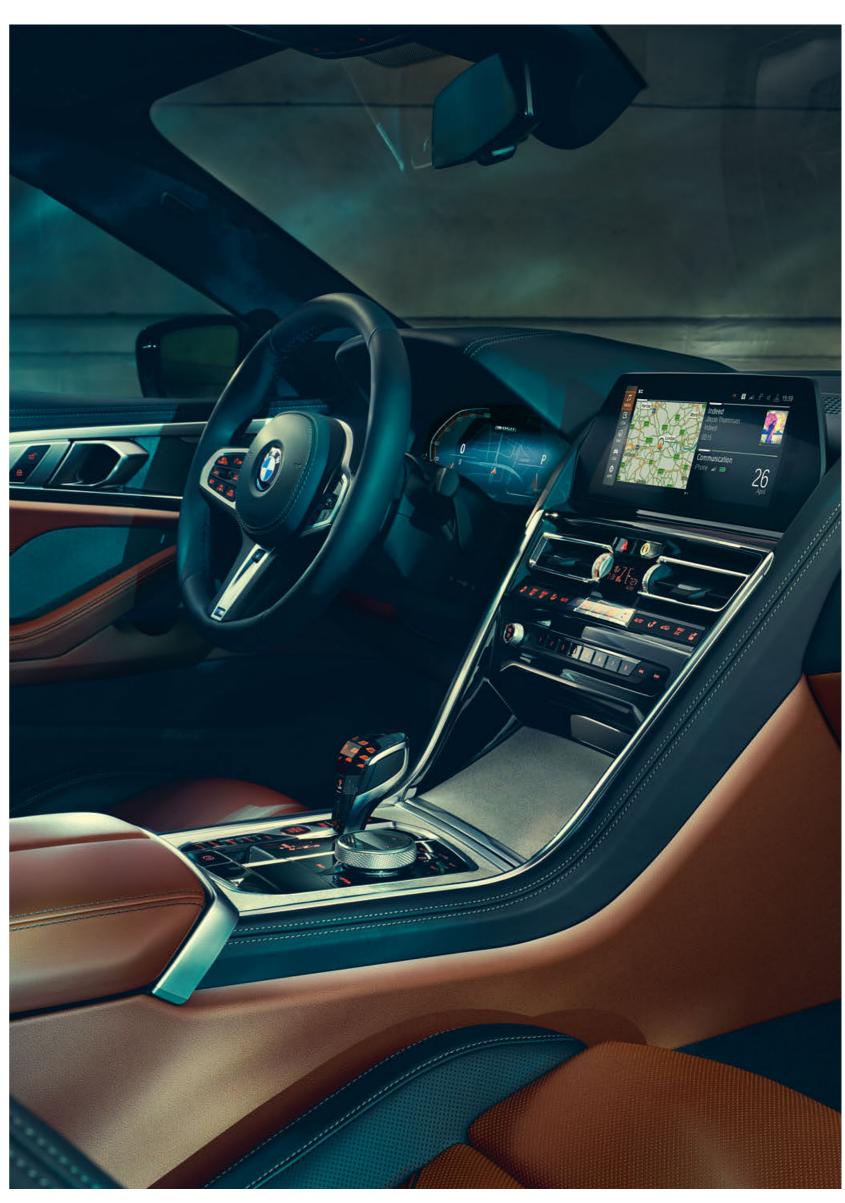

### INNOVATIVE INFORMATION: BMW LIVE COCKPIT PROFESSIONAL WITH INNOVATIVE OPERATING CONCEPT.

The innovative BMW Live Cockpit Professional is the central element of interaction with the BMW 8 Series Coupé. On its display network, consisting of the Control Display in the centre console, the instrument display behind the steering wheel and the BMW Head-Up Display, all information is presented in an appealing, clear and ideally visible manner – so that the information currently required is always available. This is ensured by the innovative operating concept of the BMW Operating System 7.0: It can be operated completely intuitively by gesture, speech, touch or iDrive control. It can be individually configured – because the focus is always on the wishes of the driver and his passengers. To ensure that the driver can concentrate fully on the driving situation at the same time, the Head-Up Display projects information relevant to driving into his field of vision without distraction. And to ensure that the software of the BMW 8 Series Coupé is always up to date, it is simply installed over the air via Remote Software Upgrade conveniently and stress-free, without having to visit your BMW service partner.

THE USER INTERFACE ALLOWS INTUITIVE OPERATION AND CAN BE ADJUSTED TO YOUR OWN REQUIREMENTS WITH VARIABLE WIDGETS.

It is clear: The BMW 8 Series Coupé also ushers in a new era when it comes to connectivity. The innovations are BMW Live Cockpit Professional and BMW Operating System 7.0: A high-quality display network consisting of a touch-capable, high-resolution 10.25" Control Display and a fully digital 12.3" instrument display, on which the innovative operating concept runs with intuitive operation via gestures, voice and touch control and numerous options for customising all displays.