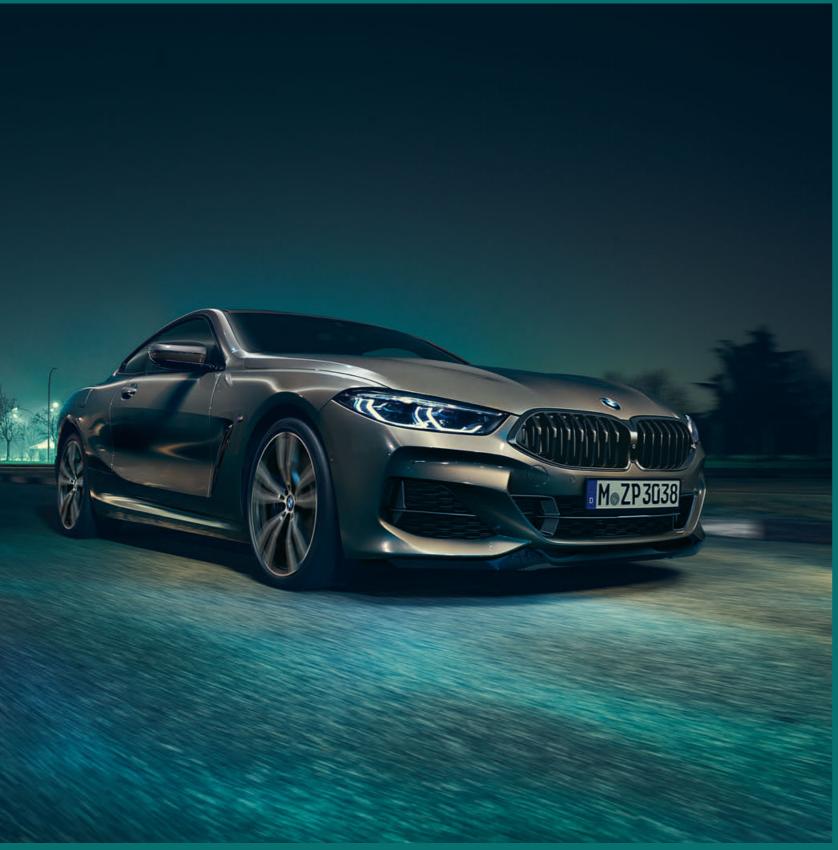

#### AT HOME NEAR THE LIMITS: THE BMW M850i xDRIVE COUPÉ.

A push on the gas pedal – and the BMW TwinPower Turbo 8-cylinder petrol engine with 4.4 litre capacity resolutely attacks every metre of asphalt. Its superior revving power drives up the driver's pulse when it approaches the tangible limit with precise dosing: Two TwinScroll exhaust gas turbochargers, cylinder liners with special coating and a cooling package designed for maximum performance with two repositioned coolers, an upstream radiator and a 1,000-watt fan are only found in racing sports cars. On request, the Sport exhaust system emphasises the load changes of the V8 engine with a strong character, but at the push of a button it also has a finely subdued tone – depending on the selected mode.

 $\frac{\hbox{SUPERIOR ENGINEERING: THE BMW TWIN POWER TURBO V8 PETROL ENGINE}}{\hbox{FORMS THE POWERFUL HEART OF THE BMW M850i xDRIVE.}}$ 

A PUSH ON THE
GAS PEDAL – AND THE
BMW TWIN POWER
TURBO 8-CYLINDER
PETROL ENGINE WITH
4.4 LITRE CAPACITY
RESOLUTELY ATTACKS
EVERY METRE OF
ASPHALT.

### AN IMPRESSION THAT LASTS FOREVER.

The BMW M850i xDrive is not only fast, it also looks fast. Its design shows uncompromising dynamics and sets a statement that leaves no questions unanswered: Painted in Sunset Orange<sup>1</sup> and finished with carbon-fibre elements, this is a pure-bred sports car that does not want to stand still on its 20" M light alloy wheels – Gentlemen, start your engines!