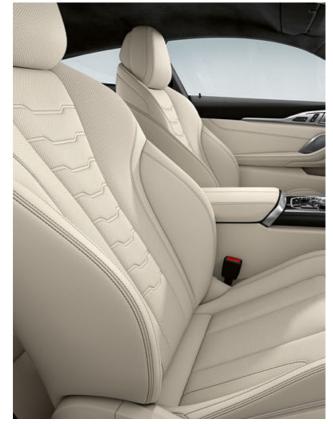

### THE LUXURY TO BE SPORTY.

The BMW 8 Series Coupé is also irresistibly luxurious in the interior – and at the same time inimitably sporty: Noble materials and elaborate workmanship create a maximally exclusive ambience. At the same time, however, the design of the BMW 8 Series Coupé is thoroughly dynamic in keeping with its character: The intentional longitudinal orientation of the interior allows all lines to thrust forward, and the BMW typical, consistent driver orientation helps to keep the driver in control of everything at all times. Get in and experience the feeling of the racetrack, elegantly interpreted.

### TWO WORLDS, NO COMPROMISES: THE BMW 8 SERIES COUPÉ COMBINES SPORTINESS WITH ABSOLUTE LUXURY.

From classic-sporty to modern-elegant: Even the interior has a unique luxurious atmosphere. Starting with the basic equipment, the instrument panel and door panel are covered in leather and provided with contrast stitching. Seats in leather 'Vernasca'\*, BMW Individual leather 'Merino' with extended contents¹.².\* or even BMW Individual full leather trim 'Merino'¹.\* emphasise the individual claim of the interior. Design elements such as the flowing transitions between the instrument panel and the doors create an all-round exclusive design experience that equally surrounds drivers and passengers on all sides. The hand-crafted glass applications¹ are an experience for the hands and the eyes: They set high-quality highlights on selected control elements such as the gear selector, the Start-Stop button, the iDrive Controller or the volume control, which further add to the already noble ambience.

### INSPIRED BY THE CIRCUIT – THE INTERIOR OF THE BMW 8 SERIES COUPÉ IS DYNAMIC TO THE LAST DETAIL.

In the BMW 8 Series Coupé, all the lines point forward from the driver's point of view and manifest the feeling of unrestrained forward thrust. Typically for a sports car, the centre console is wide and steeply rising. Here, all relevant functions are clearly summarised, so that the driver enjoys full control in every driving situation. In addition, the clearly structured layout creates space for the luxurious effect of the high-quality materials and spacious surfaces.

#### POSTURE NEEDS SUPPORT: MULTIFUNCTION SEATS.

Sportiness with a luxurious definition: The multifunction seats1,2,\* of the BMW 8 Series Coupé exceed all requirements that can be demanded from a sporty seat. The extra low seating position with a raised shoulder area and integrated headrest allows the driver to confidently sit in the centre of the power, while the comfortable seat adjustment with extensive electrical adjustment options ensures maximum lateral support. The active seat ventilation<sup>1,\*</sup> on the other hand ensures an ideal seat climate at all times, while striking stitching, the perforation and exclusive contrast stitching also perfect the overall seating experience visually.