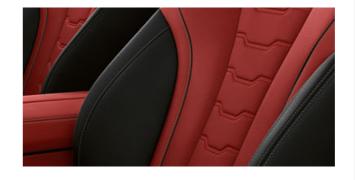

## SPORTINESS, **EXPRESSED** ÍN ELEGANCE.

Freedom to the horizon: The interior reflects the extroverted sporty yet characteristically elegant character of the BMW 8 Series Convertible: Its consistent driver orientation is just as impressive as its sophisticated details, such as individually foldable rear seats for extended and even more flexible use of the luggage compartment. At the same time, remarkable design details such as the harmonious interior lighting or sparkling glass applications<sup>1</sup> on selected control elements create an atmosphere that spreads elegance and extravagance. The BMW 8 Series Convertible unfolds a unique world of dynamic luxury that fascinates anew every time you drive.

A HIGH-QUALITY GENUINE LEATHER LOOP ON THE BACK OF THE DRIVER AND FRONT PASSENGER SEATS ALLOWS THEM TO BE FOLDED FORWARD QUICKLY AND COMFORTABLY.