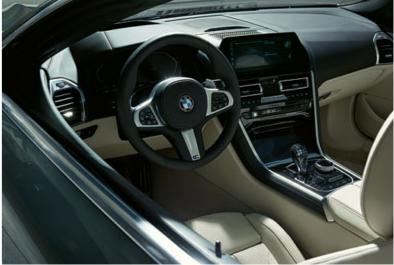

#### AT THE CENTRE OF ATTENTION: DRIVER ORIENTATION.

In the cockpit of the BMW 8 Series Convertible, everything is aligned to the driver. Each control element is ergonomically placed exactly where it can be optimally reached. In that way, the driver has everything under control and can completely focus on the most important thing: absolute driving pleasure.

#### INNOVATIVE INFORMATION: BMW LIVE COCKPIT PROFESSIONAL WITH INNOVATIVE OPERATING CONCEPT

This is luxury that is far ahead of its time: The Live Cockpit Professional is a display network consisting of a high-resolution instrument display with an impressive 12.3" screen diagonal behind the steering wheel and a 10.25" Control Display in the centre console. All information relevant to driving is displayed here in pin-sharp detail and a perfectly legible manner. The Live Cockpit Professional runs with the innovative BMW Operating System 7.0. This makes operation more convenient than ever: Whether via iDrive Touch Controller, touch operation on the Control Display, gestures or speech using the BMW Intelligent Personal Assistant - every function is available easily and intuitively.