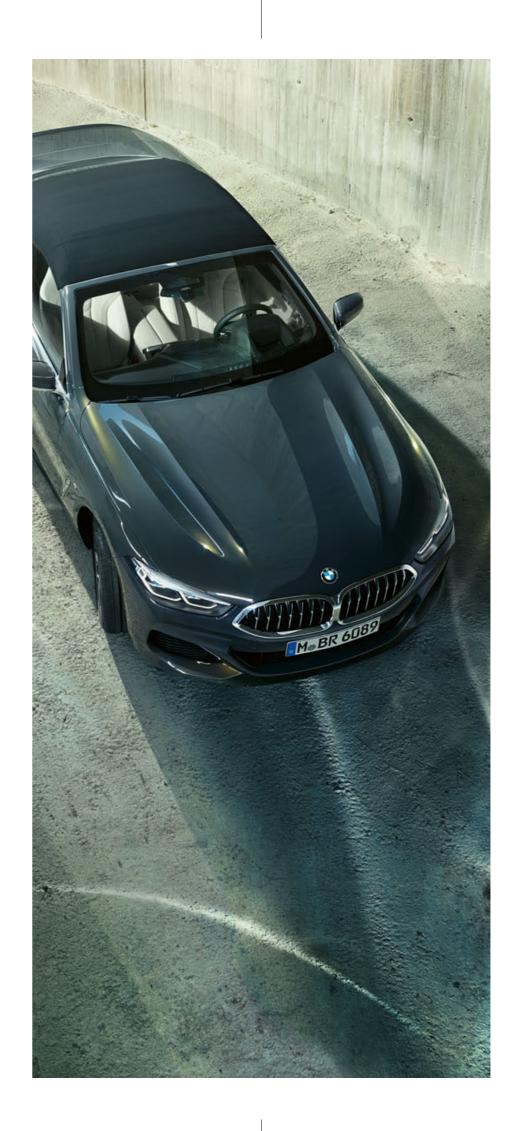

THE BMW 8 SERIES CONVERTIBLE, WITH ITS ELONGATED SHAPE, LOOKS CAPTIVATING IN THE SIDE VIEW BOTH WHEN CLOSED AND OPEN. THE COMPACTLY CUT SOFTTOP CREATES A STRIKING, DISTINCT NOTCHBACK SILHOUETTE.

## THE EXTERIOR DESIGN.

Dynamic elegance, open to the top: The exterior design of the BMW 8 Series Convertible combines sportiness, exclusive style and that certain something to create a charming overall appearance. Inspired by the BMW 8 Series Coupé, it combines its racing DNA with its very own, perfectly shaped character. Starting with the fascinating curve of the headlights through the flowing silhouette to the finale of the flat rear lights that underline the width: Everything on the BMW 8 Series Convertible makes you want the exhilarating feeling of freedom that makes every journey a unique experience.