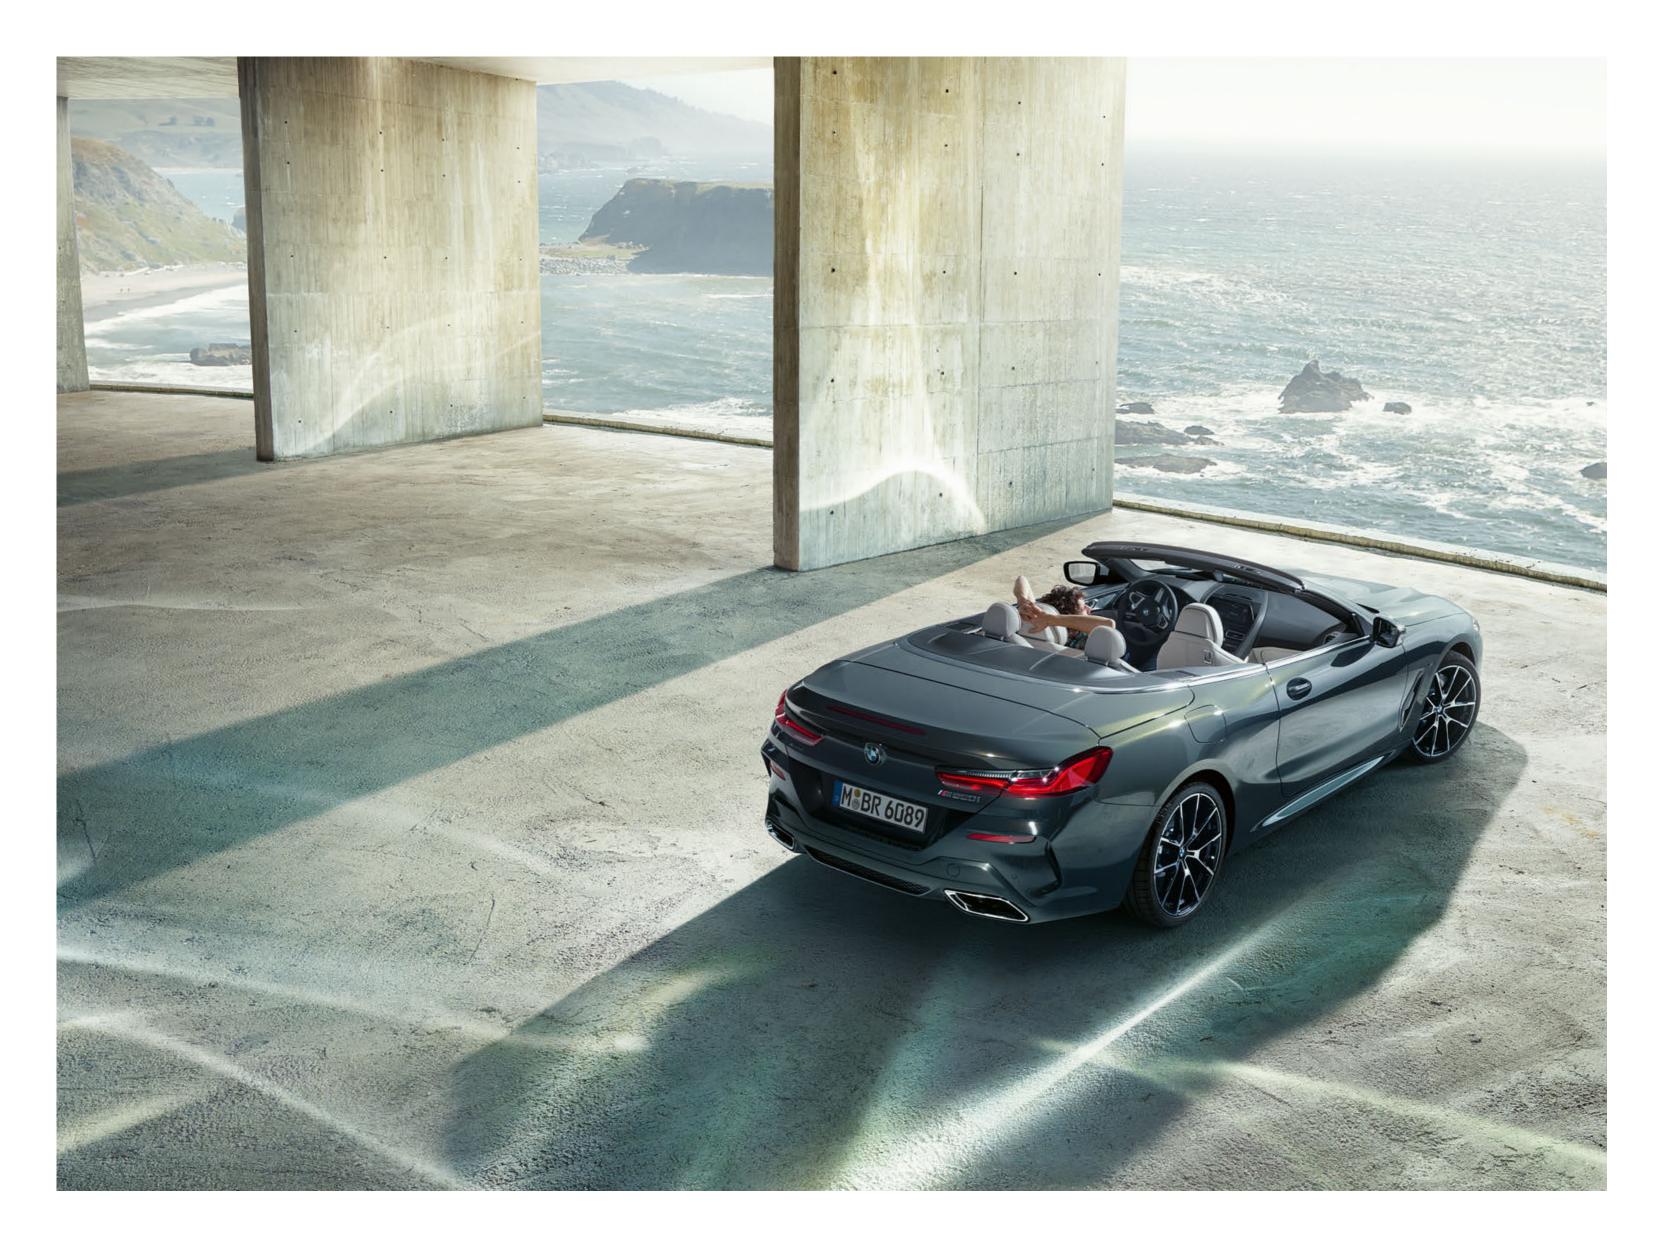

#### FREEDOM AT THE PUSH OF A BUTTON: THE INNOVATIVE SOFTTOP.

Thanks to the new clamp technology, the black Softtop blends harmoniously into the dynamic lines of the vehicle. At the push of a button, it opens and closes electrically in approximately 15 seconds, even while driving at speeds of up to 50 km/h. One of the outstanding properties of this extremely high-quality softtop is its excellent noise insulation.

Opening the softtop already feels like a staging experience: Completely without any noise and with precise movements, the softtop is folded and retracted under the softtop flap in leather look with decorative stitching. The movement resembles a carefully rehearsed choreography and takes place at a speed of up to 50 km/h in exactly 15 seconds. The complete softtop with the haptic, unique fabric lined in several layers weighs much less than previous designs, and it can be folded into the variable compartment in the boot in a particularly space-saving manner.