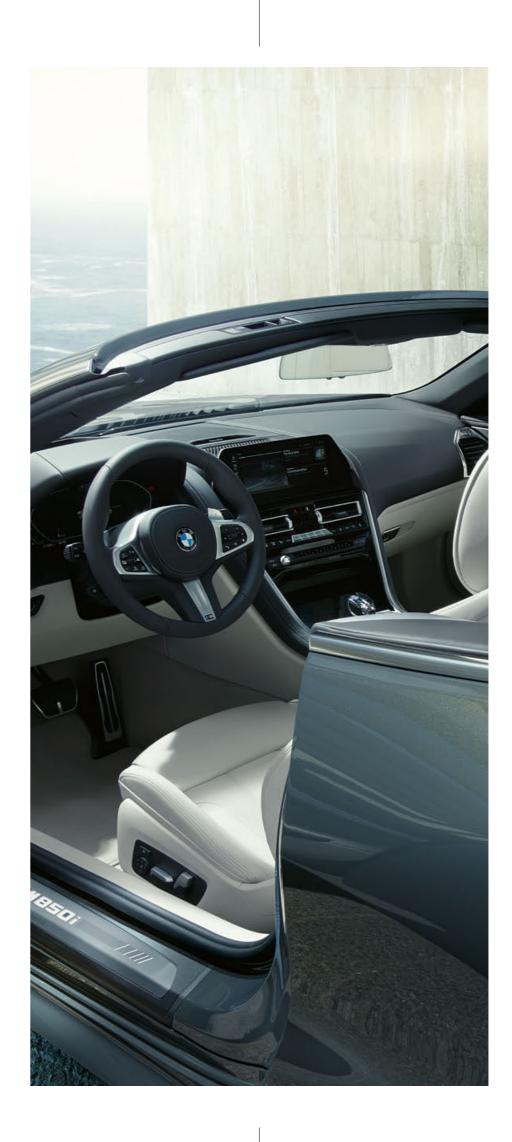

#### AT THE CENTRE OF ATTENTION: DRIVER ORIENTATION.

In the cockpit of the BMW 8 Series Convertible, everything is aligned to the driver. Each control element is ergonomically placed exactly where it can be optimally reached. In that way, the driver has everything under control and can completely focus on the most important thing: absolute driving pleasure.

#### INNOVATIVE INFORMATION: BMW LIVE COCKPIT PROFESSIONAL WITH INNOVATIVE OPERATING CONCEPT

This is luxury that is far ahead of its time: The Live Cockpit Professional is a display network consisting of a high-resolution instrument display with an impressive 12.3" screen diagonal behind the steering wheel and a 10.25" Control Display in the centre console. All information relevant to driving is displayed here in pin-sharp detail and a perfectly legible manner. The Live Cockpit Professional runs with the innovative BMW Operating System 7.0. This makes operation more convenient than ever: Whether via iDrive Touch Controller, touch operation on the Control Display, gestures or speech using the BMW Intelligent Personal Assistant - every function is available easily and intuitively.