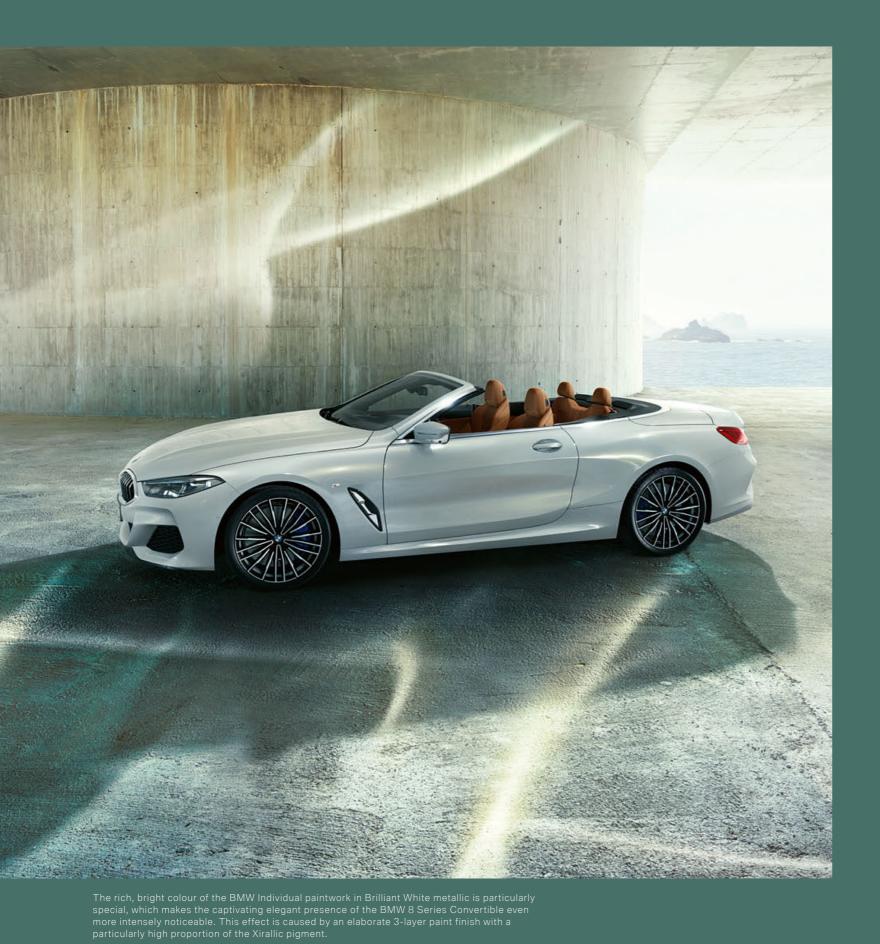

exterior colour in Dravite Grey metallic, softtop Black-Silver, seats in BMW Individual extended leather trim ,Merino' Ivory White, interior trim finishers in Fine-wood trim ,Fineline' copper effect high-gloss.

#### BMW M850i xDrive:

BMW TwinPower Turbo 8-cylinder petrol engine, 390 kW (530 hp), 20" M light alloy wheels Multi-spoke style 729 M Bicolour with mixed tyres and run-flat properties, exterior colour in Mineral White metallic, softtop Black-Silver, seats in BMW Individual extended leather trim ,Merino' Cognac, interior trim finishers in Fine-wood trim ,Fineline Stripe' copper effect high-gloss.