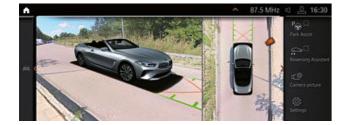

JOY EVEN WHEN PARKING: PARKING ASSISTANT PLUS

Parking Assistant Plus<sup>1, \*</sup> makes parking and manoeuvring the vehicle easier. It features among others the Surround View system including Top View, Panorama View, Remote View 3D\*, as well as a lateral parking aid, the Active Park Distance Control, emergency braking function, Parking Assistant with linear guidance and Reversing Assistant.