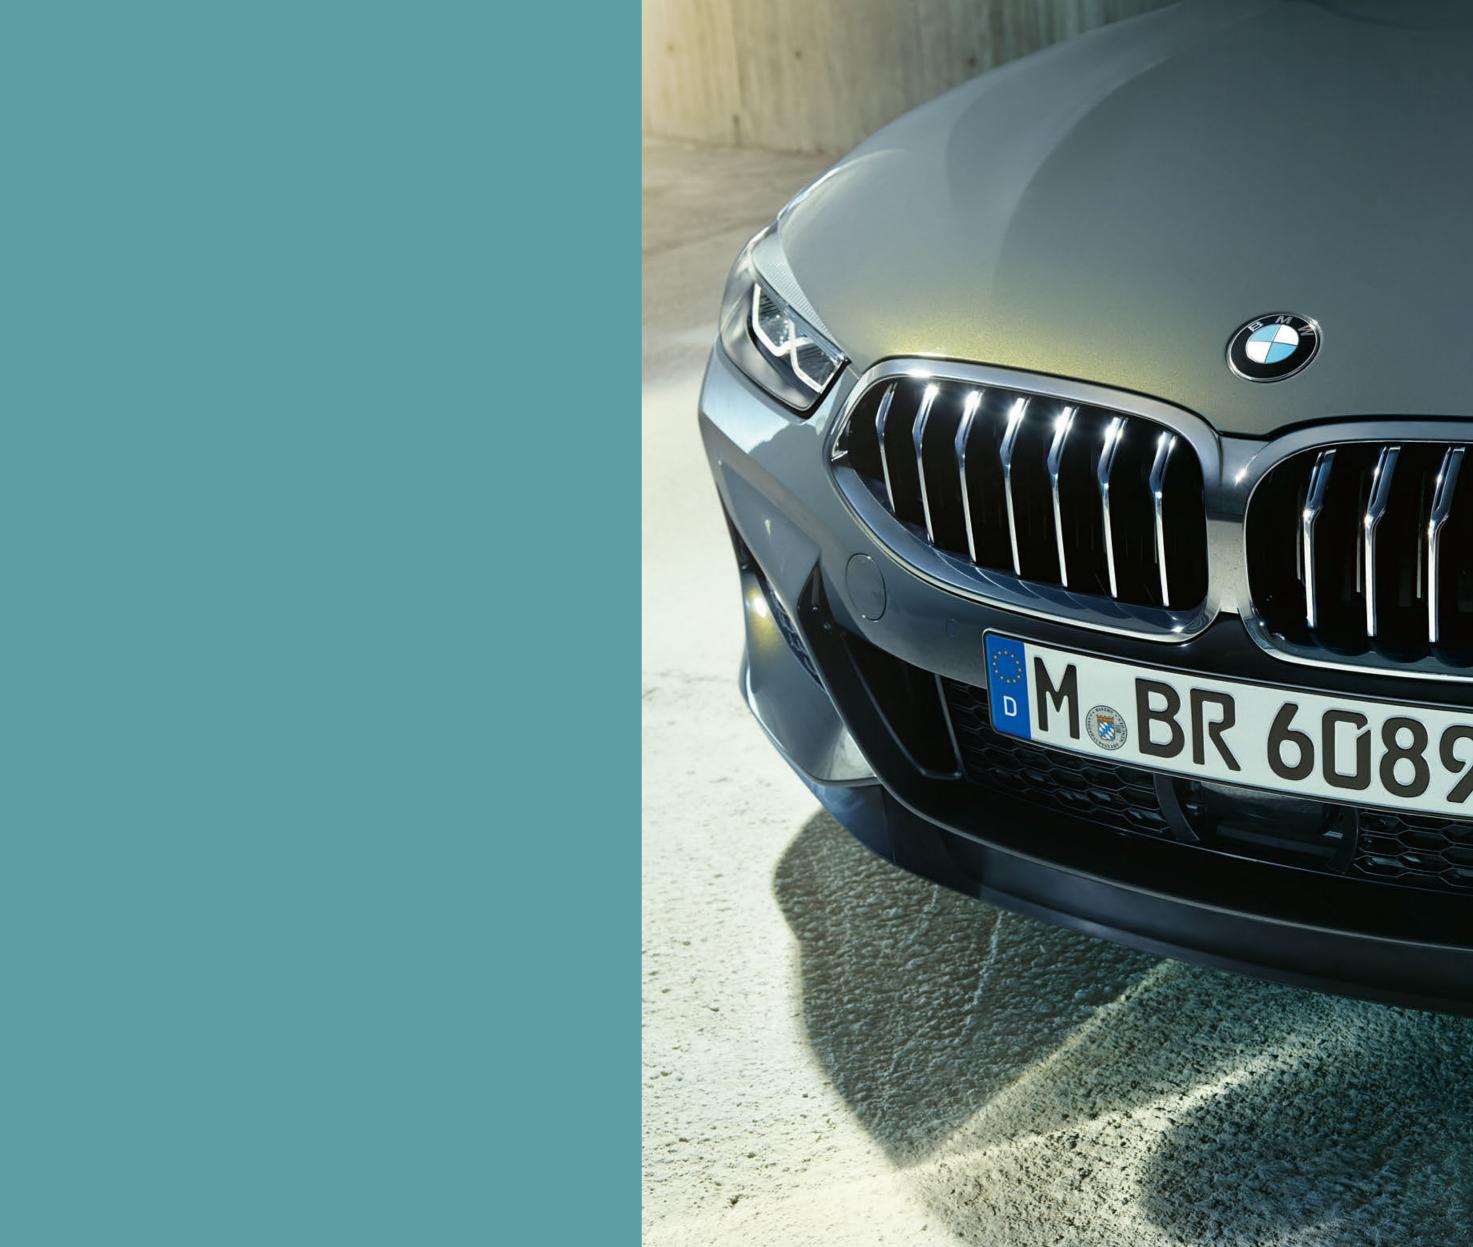

## THE EXTERIOR DESIGN.

Dynamic elegance, open to the top: The exterior design of the BMW 8 Series Convertible combines sportiness, exclusive style and that certain something to create a charming overall appearance. Inspired by the BMW 8 Series Coupé, it combines its racing DNA with its very own, perfectly shaped character. Starting with the fascinating curve of the headlights through the flowing silhouette to the finale of the flat rear lights that underline the width: Everything on the BMW 8 Series Convertible makes you want the exhilarating feeling of freedom that makes every journey a unique experience.

#### A VOYAGE OF DISCOVERY FOR THE EYE: DESIGN LINES.

Reduced, precise lines and an expressive surface play behind the rear tyres characterise the side view. Instead of the BMW typical bead line, two expressively drawn design lines characterise the picture: Based on the precisely crafted Air Breathers they draw the course of the airflow along the body and thus pay homage to power and speed.

#### FUNCTIONAL AND VISUAL HIGHLIGHT AT THE SAME TIME: THE AIR BREATHER.

The precisely elaborated Air Breathers in the front fenders not only enhance the vehicle's aerodynamics, but also serve as a starting point of a course of striking design lines. Their interaction creates a powerful surface play that traces the air flowing along the vehicle.