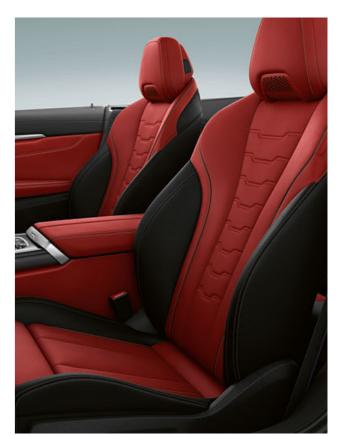

## SPORTINESS, **EXPRESSED** ÍN ELEGANCE.

Freedom to the horizon: The interior reflects the extroverted sporty yet characteristically elegant character of the BMW 8 Series Convertible: Its consistent driver orientation is just as impressive as its sophisticated details, such as individually foldable rear seats for extended and even more flexible use of the luggage compartment. At the same time, remarkable design details such as the harmonious interior lighting or sparkling glass applications<sup>1</sup> on selected control elements create an atmosphere that spreads elegance and extravagance. The BMW 8 Series Convertible unfolds a unique world of dynamic luxury that fascinates anew every time you drive.

#### ALWAYS 1ST PLACE: M SPORT SEATS FOR DRIVER AND FRONT PASSENGER.

The multi-adjustable M Sport seats with bucket seat character  $^{\rm 1,\ast}$  and partly integrated headrest provide excellent lateral support for you and your front passenger. In addition, the backrest width can be individually adjusted. Their special design with black M logo highlights the vehicle's athletic capabilities.