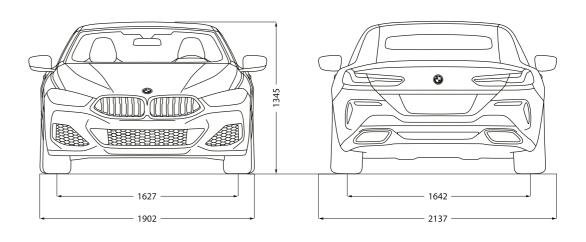

# TECHNICAL DATA.

|                                                                      | 840i                             | 840i xDrive                      | M850i xDrive                     | 840d xDrive                      |
|----------------------------------------------------------------------|----------------------------------|----------------------------------|----------------------------------|----------------------------------|
| Weight                                                               |                                  |                                  |                                  |                                  |
| Unladen weight EU <sup>1</sup> kg                                    | 1905                             | 1955                             | 2090                             | 2030                             |
| Maximum permissible weight kg                                        | 2340                             | 2400                             | 2515                             | 2485                             |
| Permitted load kg                                                    | 510                              | 520                              | 500                              | 530                              |
| Luggage capacity I                                                   | 280-350                          | 280-350                          | 280-350                          | 280-350                          |
| BMW TwinPower Turbo engine <sup>3</sup>                              |                                  |                                  |                                  |                                  |
| Cylinders/valves                                                     | 6/4                              | 6/4                              | 8/4                              | 6/4                              |
| Capacity cm <sup>3</sup>                                             | 2998                             | 2998                             | 4395                             | 2993                             |
| Max. output/engine speed kW (hp)/rpm                                 | 250 (340)/5000-6500              | 250 (340)/5000-6500              | 390 (530)/5500-6000              | 235 (320)/4400                   |
| Max. torque/engine speed Nm/rpm                                      | 500/1600-4500                    | 500/1600-4500                    | 750/1800-4600                    | 680/1750-2250                    |
| Power transmission                                                   |                                  |                                  |                                  |                                  |
| Type of drive                                                        | Rear wheel                       | All-wheel                        | All-wheel                        | All-wheel                        |
| Standard transmission                                                | Steptronic Sport<br>transmission | Steptronic Sport<br>transmission | Steptronic Sport<br>transmission | Steptronic Sport<br>transmission |
| Performance                                                          |                                  |                                  |                                  |                                  |
| Top speed km/h                                                       | 250²                             | 250²                             | 250 <sup>2</sup>                 | 250²                             |
| Acceleration 0–100 km/h s                                            | 5.3                              | 4.9                              | 3.9                              | 5.2                              |
| Consumption <sup>3,4</sup> – All engines conform to the EU6 standard |                                  |                                  |                                  |                                  |
| Urban I/100 km                                                       | 8.8-9.3                          | 9.5-9.8                          | 13.9–14.1                        | 7.3–7.4                          |
| Extra-Urban I/100 km                                                 | 6.2-6.4                          | 6.3-6.7                          | 7.7–7.9                          | 5.1-5.6                          |
| Combined I/100 km                                                    | 7.2-7.5                          | 7.5–7.8                          | 10.0-10.2                        | 5.9-6.3                          |
| Exhaust emissions standard (type-certified)                          | EU6d-temp                        | EU6d-temp                        | EU6d-temp                        | EU6d-temp                        |
| Combined CO <sub>2</sub> emissions g/km                              | 163-170                          | 170–178                          | 228-231                          | 155-165                          |
| Tank capacity, approx.                                               | 68                               | 68                               | 68                               | 66                               |
| Wheels/tyres                                                         |                                  |                                  |                                  |                                  |
| Tyre dimensions                                                      | 245/45 R18 Y<br>275/40 R18 Y     | 245/45 R18 Y<br>275/40 R18 Y     | 245/35 R20 Y<br>275/30 R20 Y     | 245/45 R18 Y<br>275/40 R18 Y     |
| Wheel size                                                           | 8Jx18<br>9Jx18                   | 8Jx18<br>9Jx18                   | 8Jx20<br>9Jx20                   | 8 J x 18<br>9 J x 18             |
| Material                                                             | Light alloy                      | Light alloy                      | Light alloy                      | Light alloy                      |

The dimensions specified apply for the BMW M850i xDrive Convertible.

<sup>1</sup> The EC unladen weight refers to a vehicle with standard equipment and does not include any optional extras. The unladen weight includes a 90% full tank and a driver weight of 75 kg. Optional equipment may affect the weight of the vehicle, the payload and the top speed if the selected equipment has an impact on the vehicle's aerodynamics.
<sup>2</sup> Electronically limited.
<sup>3</sup> Performance data of petrol engines apply to vehicles using RON 98 fuel. Fuel consumption data apply to vehicles using reference fuels in accordance with EU Regulation 2007/715. Unleaded RON 91 and higher with a maximum ethanol content of 10% (E10) may also be used. BMW recommends RON 95 super unleaded petrol.
<sup>4</sup> The data for fuel consumption, CO<sub>2</sub> emissions and energy consumption are determined in accordance with the measurements processes as defined by European Regulation (EU) 2007/715 in the applicable version. Data refer to a vehicle with base-level equipment in Germany, and the ranges account for differences according to the selected wheel and tyre size and the optional equipment and may change during the configuration process. Figures have been determined on the basis of the new WLTP test cycle and have been converted back into NEDC figures for comparability.