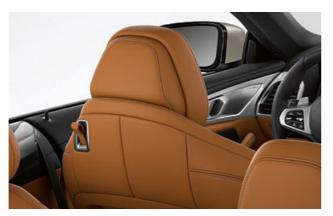

## SPORTINESS, **EXPRESSED** ÍN ELEGANCE.

Freedom to the horizon: The interior reflects the extroverted sporty yet characteristically elegant character of the BMW 8 Series Convertible: Its consistent driver orientation is just as impressive as its sophisticated details, such as individually foldable rear seats for extended and even more flexible use of the luggage compartment. At the same time, remarkable design details such as the harmonious interior lighting or sparkling glass applications<sup>1</sup> on selected control elements create an atmosphere that spreads elegance and extravagance. The BMW 8 Series Convertible unfolds a unique world of dynamic luxury that fascinates anew every time you drive.

A HIGH-QUALITY GENUINE LEATHER LOOP ON THE BACK OF THE DRIVER AND FRONT PASSENGER SEATS ALLOWS THEM TO BE FOLDED FORWARD QUICKLY AND COMFORTABLY.