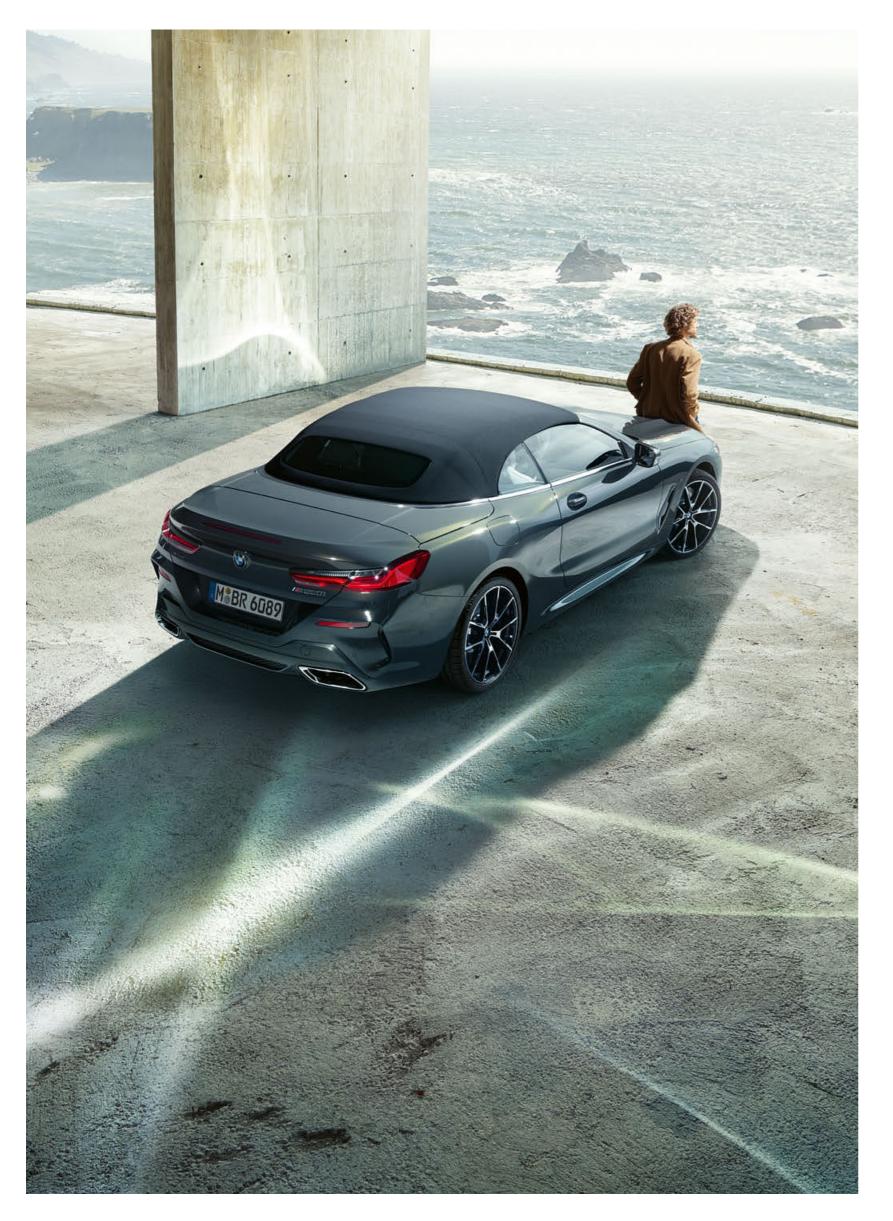

SPORTY PRESENCE, FROM EVERY PERSPECTIVE: THE WIDE REAR.

The rear of the vehicle appears remarkably wide and powerful, which is particularly impressive when the softtop is open. The third rear light, which is integrated into the boot lid, also reduces the height effect visually and closes the rear harmoniously upwards.

THE BMW 8 SERIES CONVERTIBLE, WITH ITS ELONGATED SHAPE, LOOKS CAPTIVATING IN THE SIDE VIEW BOTH WHEN CLOSED AND OPEN. THE COMPACTLY CUT SOFTTOP CREATES A STRIKING, DISTINCT NOTCHBACK SILHOUETTE.

#### FREEDOM AT THE PUSH OF A BUTTON: THE INNOVATIVE SOFTTOP.

Thanks to the new clamp technology, the black Softtop blends harmoniously into the dynamic lines of the vehicle. At the push of a button, it opens and closes electrically in approximately 15 seconds, even while driving at speeds of up to 50 km/h. One of the outstanding properties of this extremely high-quality softtop is its excellent noise insulation.

## THE EXTERIOR DESIGN.

Dynamic elegance, open to the top: The exterior design of the BMW 8 Series Convertible combines sportiness, exclusive style and that certain something to create a charming overall appearance. Inspired by the BMW 8 Series Coupé, it combines its racing DNA with its very own, perfectly shaped character. Starting with the fascinating curve of the headlights through the flowing silhouette to the finale of the flat rear lights that underline the width: Everything on the BMW 8 Series Convertible makes you want the exhilarating feeling of freedom that makes every journey a unique experience.