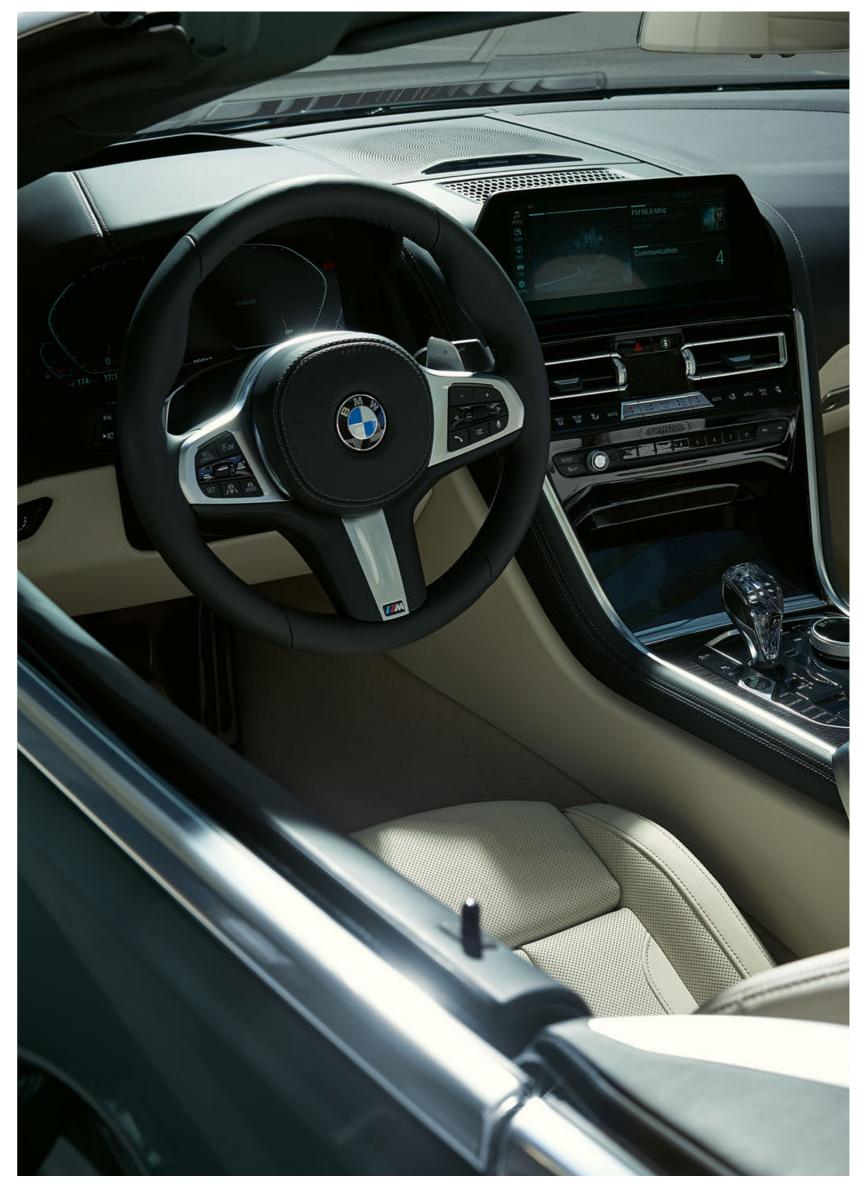

#### INNOVATIVE INFORMATION: BMW LIVE COCKPIT PROFESSIONAL WITH INNOVATIVE OPERATING CONCEPT

This is luxury that is far ahead of its time: The Live Cockpit Professional is a display network consisting of a high-resolution instrument display with an impressive 12.3" screen diagonal behind the steering wheel and a 10.25" Control Display in the centre console. All information relevant to driving is displayed here in pin-sharp detail and a perfectly legible manner. The Live Cockpit Professional runs with the innovative BMW Operating System 7.0. This makes operation more convenient than ever: Whether via iDrive Touch Controller, touch operation on the Control Display, gestures or speech using the BMW Intelligent Personal Assistant - every function is available easily and intuitively.