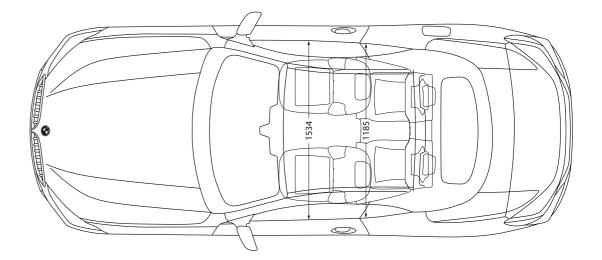

# TECHNICAL DATA.

|                                                                      | 840i                             | 840i xDrive                      | M850i xDrive                     | 840d xDrive                      |
|----------------------------------------------------------------------|----------------------------------|----------------------------------|----------------------------------|----------------------------------|
| Weight                                                               |                                  |                                  |                                  |                                  |
| Unladen weight EU <sup>1</sup> kg                                    | 1905                             | 1955                             | 2090                             | 2030                             |
| Maximum permissible weight kg                                        | 2340                             | 2400                             | 2515                             | 2485                             |
| Permitted load kg                                                    | 510                              | 520                              | 500                              | 530                              |
| Luggage capacity I                                                   | 280-350                          | 280-350                          | 280-350                          | 280-350                          |
| BMW TwinPower Turbo engine <sup>3</sup>                              |                                  |                                  |                                  |                                  |
| Cylinders/valves                                                     | 6/4                              | 6/4                              | 8/4                              | 6/4                              |
| Capacity cm <sup>3</sup>                                             | 2998                             | 2998                             | 4395                             | 2993                             |
| Max. output/engine speed kW (hp)/rpm                                 | 250 (340)/5000-6500              | 250 (340)/5000-6500              | 390 (530)/5500-6000              | 235 (320)/4400                   |
| Max. torque/engine speed Nm/rpm                                      | 500/1600-4500                    | 500/1600-4500                    | 750/1800-4600                    | 680/1750-2250                    |
| Power transmission                                                   |                                  |                                  |                                  |                                  |
| Type of drive                                                        | Rear wheel                       | All-wheel                        | All-wheel                        | All-wheel                        |
| Standard transmission                                                | Steptronic Sport<br>transmission | Steptronic Sport<br>transmission | Steptronic Sport<br>transmission | Steptronic Sport<br>transmission |
| Performance                                                          |                                  |                                  |                                  |                                  |
| Top speed km/h                                                       | 250²                             | 250²                             | 250 <sup>2</sup>                 | 250²                             |
| Acceleration 0–100 km/h s                                            | 5.3                              | 4.9                              | 3.9                              | 5.2                              |
| Consumption <sup>3,4</sup> – All engines conform to the EU6 standard |                                  |                                  |                                  |                                  |
| Urban I/100 km                                                       | 8.8-9.3                          | 9.5-9.8                          | 13.9–14.1                        | 7.3–7.4                          |
| Extra-Urban I/100 km                                                 | 6.2-6.4                          | 6.3-6.7                          | 7.7–7.9                          | 5.1-5.6                          |
| Combined I/100 km                                                    | 7.2-7.5                          | 7.5–7.8                          | 10.0-10.2                        | 5.9-6.3                          |
| Exhaust emissions standard (type-certified)                          | EU6d-temp                        | EU6d-temp                        | EU6d-temp                        | EU6d-temp                        |
| Combined CO <sub>2</sub> emissions g/km                              | 163-170                          | 170–178                          | 228-231                          | 155-165                          |
| Tank capacity, approx.                                               | 68                               | 68                               | 68                               | 66                               |
| Wheels/tyres                                                         |                                  |                                  |                                  |                                  |
| Tyre dimensions                                                      | 245/45 R18 Y<br>275/40 R18 Y     | 245/45 R18 Y<br>275/40 R18 Y     | 245/35 R20 Y<br>275/30 R20 Y     | 245/45 R18 Y<br>275/40 R18 Y     |
| Wheel size                                                           | 8Jx18<br>9Jx18                   | 8Jx18<br>9Jx18                   | 8Jx20<br>9Jx20                   | 8 J x 18<br>9 J x 18             |
| Material                                                             | Light alloy                      | Light alloy                      | Light alloy                      | Light alloy                      |

The dimensions specified apply for the BMW M850i xDrive Convertible.

<sup>1</sup> The EC unladen weight refers to a vehicle with standard equipment and does not include any optional extras. The unladen weight includes a 90% full tank and a driver weight of 75 kg. Optional equipment may affect the weight of the vehicle, the payload and the top speed if the selected equipment has an impact on the vehicle's aerodynamics.
<sup>2</sup> Electronically limited.
<sup>3</sup> Performance data of petrol engines apply to vehicles using RON 98 fuel. Fuel consumption data apply to vehicles using reference fuels in accordance with EU Regulation 2007/715. Unleaded RON 91 and higher with a maximum ethanol content of 10% (E10) may also be used. BMW recommends RON 95 super unleaded petrol.
<sup>4</sup> The data for fuel consumption, CO<sub>2</sub> emissions and energy consumption are determined in accordance with the measurements processes as defined by European Regulation (EU) 2007/715 in the applicable version. Data refer to a vehicle with base-level equipment in Germany, and the ranges account for differences according to the selected wheel and tyre size and the optional equipment and may change during the configuration process. Figures have been determined on the basis of the new WLTP test cycle and have been converted back into NEDC figures for comparability.