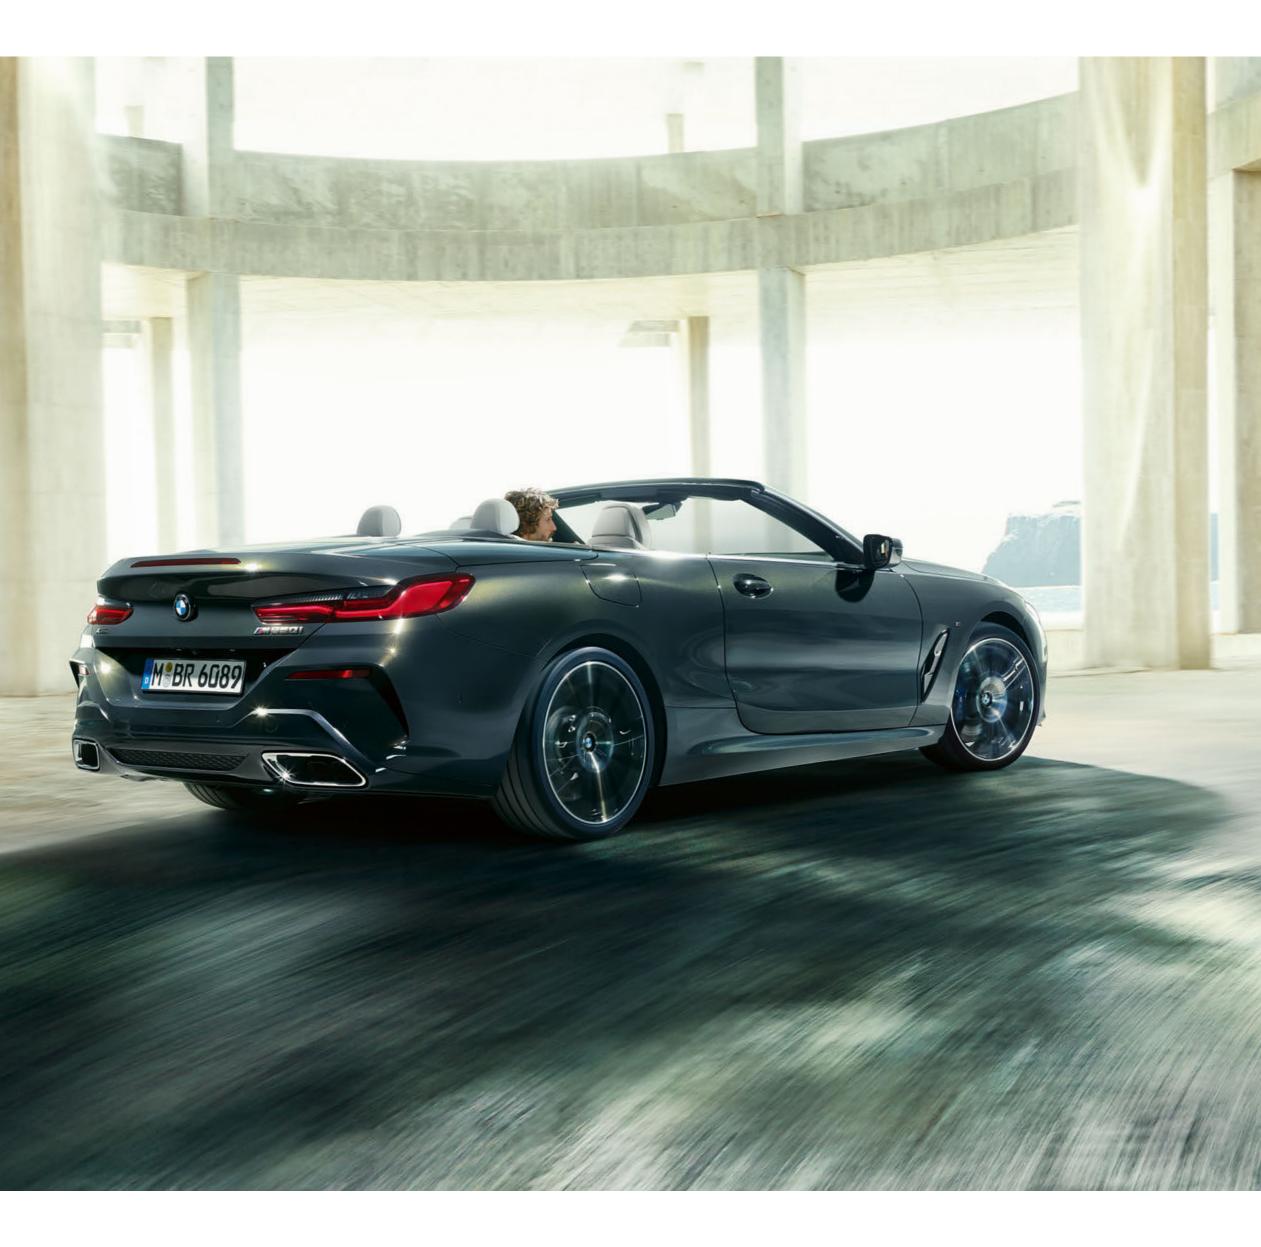

SPORTY PRESENCE, FROM EVERY PERSPECTIVE: THE WIDE REAR.

The rear of the vehicle appears remarkably wide and powerful, which is particularly impressive when the softtop is open. The third rear light, which is integrated into the boot lid, also reduces the height effect visually and closes the rear harmoniously upwards.

THE BMW 8 SERIES CONVERTIBLE, WITH ITS ELONGATED SHAPE, LOOKS CAPTIVATING IN THE SIDE VIEW BOTH WHEN CLOSED AND OPEN. THE COMPACTLY CUT SOFTTOP CREATES A STRIKING, DISTINCT NOTCHBACK SILHOUETTE.