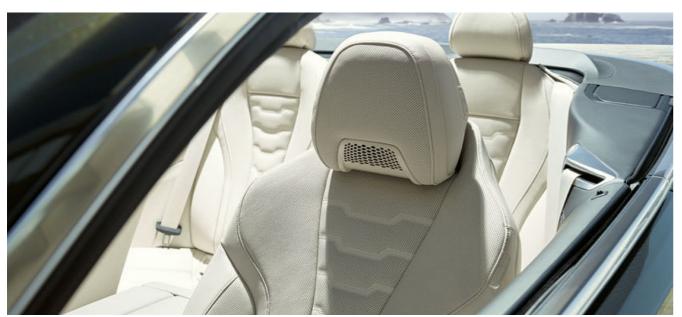

Exceptional design, uncompromising technology, luxurious ambience: Additional comfort features increase the pleasure of driving with the top down in the BMW 8 Series Convertible at all temperatures: The Air collar<sup>1</sup> releases warm air when needed around the front headrests and takes care of passengers' necks on cool days. The experience is made even more pleasant with heated armrests<sup>1</sup> in the door and centre console as well as a heated steering wheel.<sup>1</sup> Pure enjoyment of driving with the top down, regardless of weather and speeds - in the BMW 8 Series Convertible.

#### COMFORT IS THE BEGINNING OF ENJOYMENT: AIR COLLAR.

The Air collar<sup>1</sup> integrated in the height-adjustable front headrests ensures a pleasant climate even on cold days when driving with the top open thanks to a three-stage adjustable warm airflow.