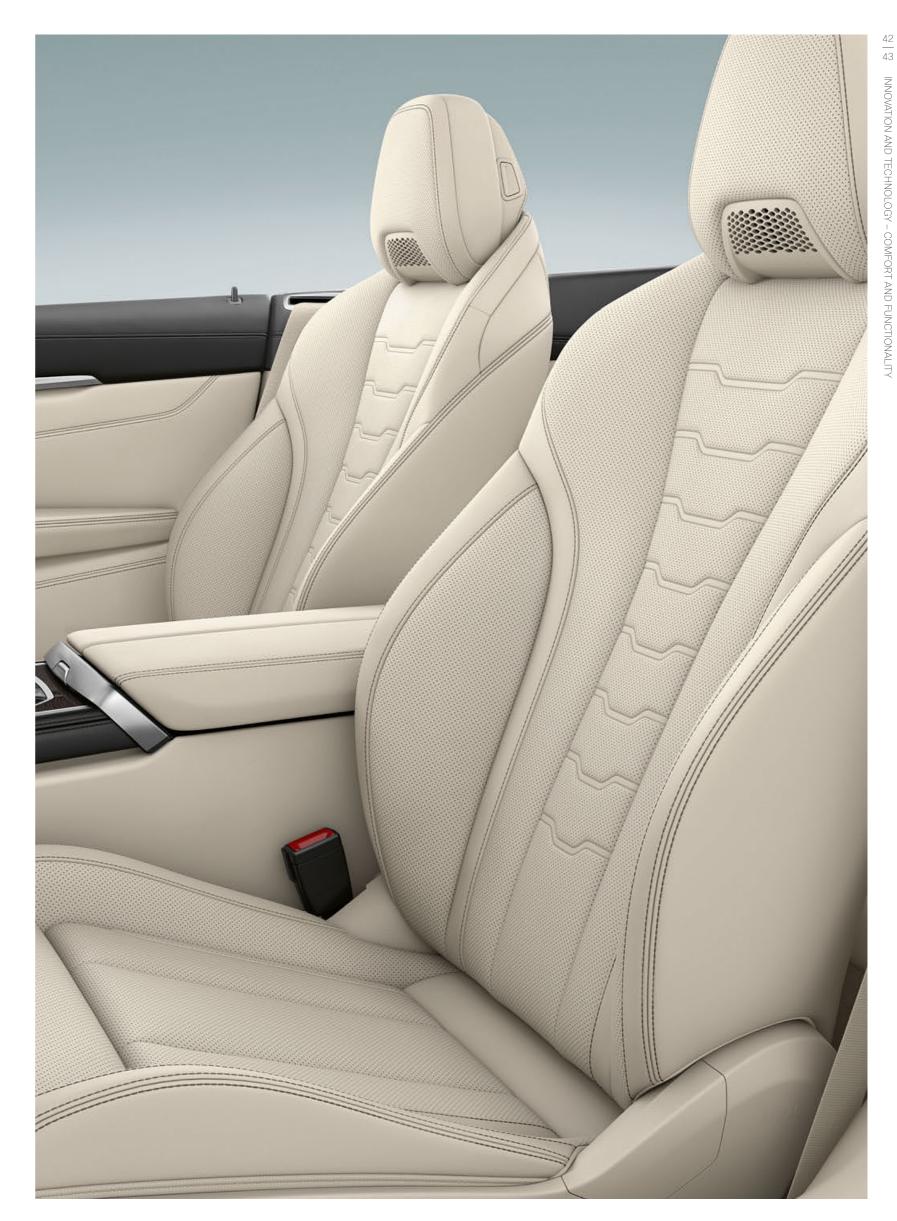

## SPORTINESS, **EXPRESSED** ÍN ELEGANCE.

Freedom to the horizon: The interior reflects the extroverted sporty yet characteristically elegant character of the BMW 8 Series Convertible: Its consistent driver orientation is just as impressive as its sophisticated details, such as individually foldable rear seats for extended and even more flexible use of the luggage compartment. At the same time, remarkable design details such as the harmonious interior lighting or sparkling glass applications<sup>1</sup> on selected control elements create an atmosphere that spreads elegance and extravagance. The BMW 8 Series Convertible unfolds a unique world of dynamic luxury that fascinates anew every time you drive.

A HIGH-QUALITY GENUINE LEATHER LOOP ON THE BACK OF THE DRIVER AND FRONT PASSENGER SEATS ALLOWS THEM TO BE FOLDED FORWARD QUICKLY AND COMFORTABLY.