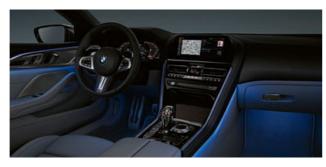

ATMOSPHERE UP TO THE FINEST NUANCES: THE AMBIENT LIGHT.

The ambient light produces, through numerous LED lights, a pleasant lighting mood in the interior and a special sense of space in the dark. Colours, brightness and colour scenarios can be adjusted individually. The equipment includes contour and map pocket lighting as well as light guides in the centre console.

### COMFORT AND FUNCTIONALITY

Vehicles from the Bayerische Motoren Werke not only stand for unlimited driving pleasure, but also for particularly sophisticated motoring enjoyment. Everything around you is designed for maximum comfort and maximum functionality. From atmospheric light design when entering the vehicle to the electric seat adjustment for an individually perfect seating position and lots of other equipment options: Everything here is designed to turn even an everyday trip into an extraordinary experience.