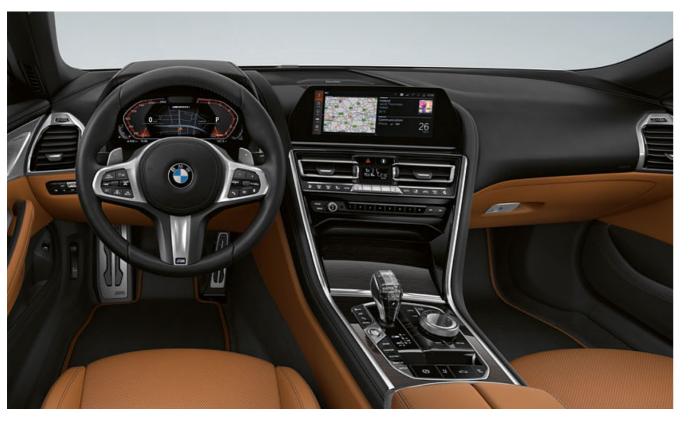

#### INNOVATIVE INFORMATION: BMW LIVE COCKPIT PROFESSIONAL WITH INNOVATIVE OPERATING CONCEPT

This is luxury that is far ahead of its time: The Live Cockpit Professional is a display network consisting of a high-resolution instrument display with an impressive 12.3" screen diagonal behind the steering wheel and a 10.25" Control Display in the centre console. All information relevant to driving is displayed here in pin-sharp detail and a perfectly legible manner. The Live Cockpit Professional runs with the innovative BMW Operating System 7.0. This makes operation more convenient than ever: Whether via iDrive Touch Controller, touch operation on the Control Display, gestures or speech using the BMW Intelligent Personal Assistant - every function is available easily and intuitively.

#### AT THE CENTRE OF ATTENTION: DRIVER ORIENTATION.

In the cockpit of the BMW 8 Series Convertible, everything is aligned to the driver. Each control element is ergonomically placed exactly where it can be optimally reached. In that way, the driver has everything under control and can completely focus on the most important thing: absolute driving pleasure.