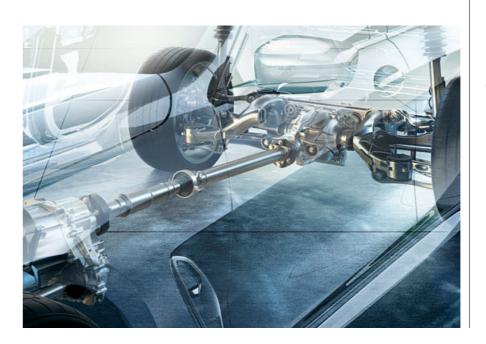

THE HEART OF PERFORMANCE: THE BMW TWIN POWER TURBO 8-CYLINDER PETROL ENGINE.

The intelligent BMW xDrive all-wheel drive system with rear-wheel orientation provides permanent traction in all situations - because it distributes the drive torque fully variably to the axles before a wheel starts spinning. Despite the high-traction all-wheel drive, the driver of the BMW 8 Series Convertible does not need to do without the agility and precision of a rear-wheel drive vehicle: When cornering up to the vertex, the drive torque on the front wheels is significantly reduced, resulting in optimal feedback to the steering. When accelerating out of the curve, BMW xDrive transmits successive power to the front wheels, so that optimum traction is always created. The result of this power delivery is that the BMW 8 Series Convertible is practically catapulted into the subsequent straight.

#### MAXIMUM TRACTION BETWEEN CURVE AND STRAIGHT: THE M SPORT DIFFERENTIAL

Sportily into the curve – and just as sportily out of it: The M Sport differential<sup>1, 2, \*</sup> of the BMW M850i xDrive Convertible, in combination with BMW xDrive, ensures maximum traction even in the case of dynamic driving and challenging routing. The result: excellent driving stability, even on demanding turns and in every road condition.

## RACING GENES MEET LOVE OF FREEDOM.

Ambitious. Independent. Thoroughly sporty. The racing genes that make this vehicle so unique can be felt in the BMW 8 Series Convertible right from the first few metres: The standard Adaptive M suspension lets you choose between dynamic or comfortable suspension tuning and ensures maximum control in every driving situation. Along with the specially-tuned BMW xDrive all-wheel drive and the regulated M Sport differential<sup>1, 2, \*</sup>, maximum traction and maximum agility are offered even when accelerating out of corners. Here, Integral Active Steering<sup>1, 2, \*</sup> provides additional stability without losing any dynamics at all and guarantees perfect steering and maximum speed confidence in every speed range – and it is a good thing, because the high body rigidity and the strengthened suspension components ensure a thrillingly direct implementation of each steering command. And if the brakes are used, the 19" M Sport brake<sup>1, 2, \*</sup> delivers precisely controlled braking performance, which, in combination with the standard mixed performance tyres, ensures reliable deceleration. That is what freedom feels like!