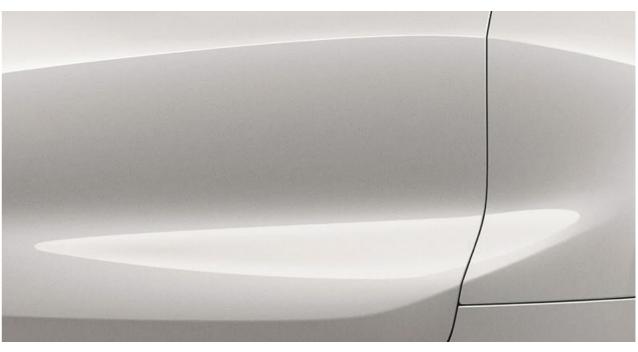

## THE EXTERIOR DESIGN.

Dynamic elegance, open to the top: The exterior design of the BMW 8 Series Convertible combines sportiness, exclusive style and that certain something to create a charming overall appearance. Inspired by the BMW 8 Series Coupé, it combines its racing DNA with its very own, perfectly shaped character. Starting with the fascinating curve of the headlights through the flowing silhouette to the finale of the flat rear lights that underline the width: Everything on the BMW 8 Series Convertible makes you want the exhilarating feeling of freedom that makes every journey a unique experience.

#### A VOYAGE OF DISCOVERY FOR THE EYE: DESIGN LINES.

Reduced, precise lines and an expressive surface play behind the rear tyres characterise the side view. Instead of the BMW typical bead line, two expressively drawn design lines characterise the picture: Based on the precisely crafted Air Breathers they draw the course of the airflow along the body and thus pay homage to power and speed.

#### FUNCTIONAL AND VISUAL HIGHLIGHT AT THE SAME TIME: THE AIR BREATHER.

The precisely elaborated Air Breathers in the front fenders not only enhance the vehicle's aerodynamics, but also serve as a starting point of a course of striking design lines. Their interaction creates a powerful surface play that traces the air flowing along the vehicle.

### A GAME OF LINES AND SURFACES, **INSPIRED BY** LIGHT AND WIND.

<sup>1</sup> Available as optional equipment. \* The availability of some equipment features and functions depends on engine variants or additional options. The market and production availability may vary. You can find detailed information about terms, standard and optional equipment at www.bmw.com or from your BMW Partner.