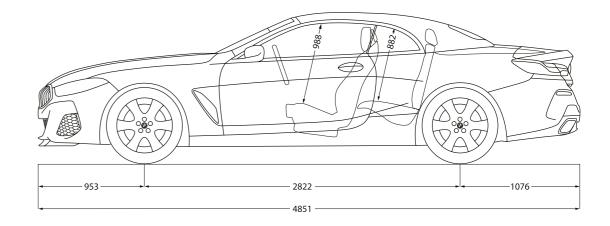

The dimensions specified apply for the BMW M850i xDrive Convertible.

<sup>1</sup> The EC unladen weight refers to a vehicle with standard equipment and does not include any optional extras. The unladen weight includes a 90% full tank and a driver weight of 75 kg. Optional equipment may affect the weight of the vehicle, the payload and the top speed if the selected equipment has an impact on the vehicle's aerodynamics.
<sup>2</sup> Electronically limited.
<sup>3</sup> Performance data of petrol engines apply to vehicles using RON 98 fuel. Fuel consumption data apply to vehicles using reference fuels in accordance with EU Regulation 2007/715. Unleaded RON 91 and higher with a maximum ethanol content of 10% (E10) may also be used. BMW recommends RON 95 super unleaded petrol.
<sup>4</sup> The data for fuel consumption, CO<sub>2</sub> emissions and energy consumption are determined in accordance with the measurements processes as defined by European Regulation (EU) 2007/715 in the applicable version. Data refer to a vehicle with base-level equipment in Germany, and the ranges account for differences according to the selected wheel and tyre size and the optional equipment and may change during the configuration process. Figures have been determined on the basis of the new WLTP test cycle and have been converted back into NEDC figures for comparability.