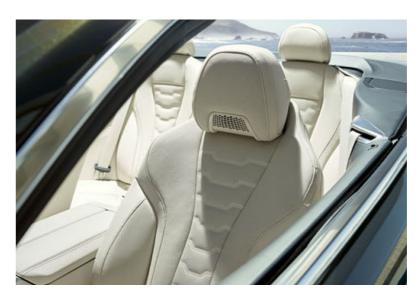

## SPORTINESS, **EXPRESSED** ÍN ELEGANCE.

Freedom to the horizon: The interior reflects the extroverted sporty yet characteristically elegant character of the BMW 8 Series Convertible: Its consistent driver orientation is just as impressive as its sophisticated details, such as individually foldable rear seats for extended and even more flexible use of the luggage compartment. At the same time, remarkable design details such as the harmonious interior lighting or sparkling glass applications<sup>1</sup> on selected control elements create an atmosphere that spreads elegance and extravagance. The BMW 8 Series Convertible unfolds a unique world of dynamic luxury that fascinates anew every time you drive.

A HIGH-QUALITY GENUINE LEATHER LOOP ON THE BACK OF THE DRIVER AND FRONT PASSENGER SEATS ALLOWS THEM TO BE FOLDED FORWARD QUICKLY AND COMFORTABLY.