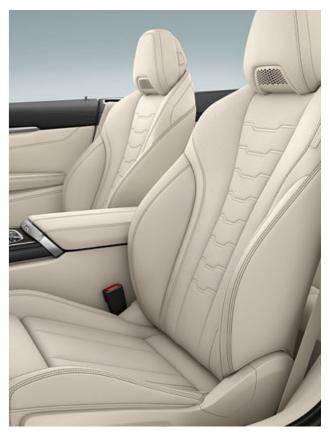

## SPORTINESS, **EXPRESSED** ÍN ELEGANCE.

Freedom to the horizon: The interior reflects the extroverted sporty yet characteristically elegant character of the BMW 8 Series Convertible: Its consistent driver orientation is just as impressive as its sophisticated details, such as individually foldable rear seats for extended and even more flexible use of the luggage compartment. At the same time, remarkable design details such as the harmonious interior lighting or sparkling glass applications<sup>1</sup> on selected control elements create an atmosphere that spreads elegance and extravagance. The BMW 8 Series Convertible unfolds a unique world of dynamic luxury that fascinates anew every time you drive.

#### ALWAYS 1ST PLACE: M SPORT SEATS FOR DRIVER AND FRONT PASSENGER.

The multi-adjustable M Sport seats with bucket seat character  $^{\rm 1,\ast}$  and partly integrated headrest provide excellent lateral support for you and your front passenger. In addition, the backrest width can be individually adjusted. Their special design with black M logo highlights the vehicle's athletic capabilities.

#### TO FIND RELAXATION IS LUXURY: MULTIFUNCTION SEATS FOR DRIVER AND FRONT PASSENGER.

The Multifunction seats<sup>1, 3, \*</sup> for driver and front passenger offer comprehensive adjustment possibilities and exceptional seating comfort and safety. This way, the seats can be optimally adapted to personal requirements by an electric backrest width adjustment, a variable lumbar support and a manual seat depth adjustment.