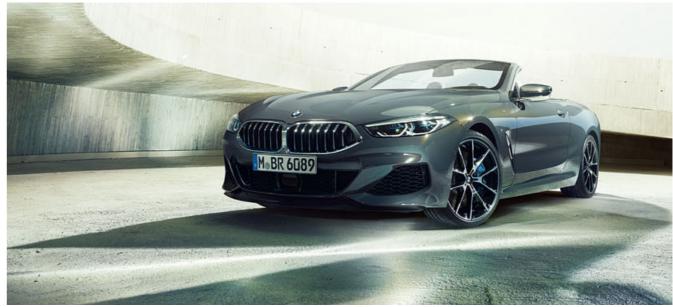

## THE EXTERIOR DESIGN.

Dynamic elegance, open to the top: The exterior design of the BMW 8 Series Convertible combines sportiness, exclusive style and that certain something to create a charming overall appearance. Inspired by the BMW 8 Series Coupé, it combines its racing DNA with its very own, perfectly shaped character. Starting with the fascinating curve of the headlights through the flowing silhouette to the finale of the flat rear lights that underline the width: Everything on the BMW 8 Series Convertible makes you want the exhilarating feeling of freedom that makes every journey a unique experience.

#### A VOYAGE OF DISCOVERY FOR THE EYE: DESIGN LINES.

Reduced, precise lines and an expressive surface play behind the rear tyres characterise the side view. Instead of the BMW typical bead line, two expressively drawn design lines characterise the picture: Based on the precisely crafted Air Breathers they draw the course of the airflow along the body and thus pay homage to power and speed.

#### FUNCTIONAL AND VISUAL HIGHLIGHT AT THE SAME TIME: THE AIR BREATHER.

The precisely elaborated Air Breathers in the front fenders not only enhance the vehicle's aerodynamics, but also serve as a starting point of a course of striking design lines. Their interaction creates a powerful surface play that traces the air flowing along the vehicle.