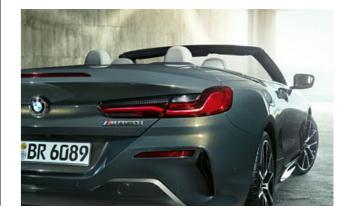

SPORTY PRESENCE, FROM EVERY PERSPECTIVE: THE WIDE REAR.

The rear of the vehicle appears remarkably wide and powerful, which is particularly impressive when the softtop is open. The third rear light, which is integrated into the boot lid, also reduces the height effect visually and closes the rear harmoniously upwards.