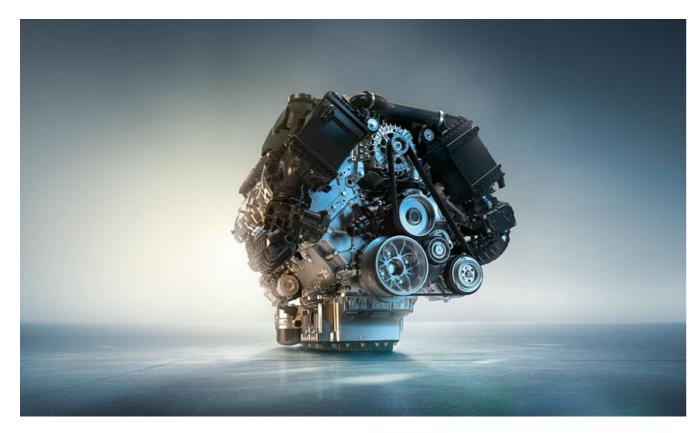

THE HEART OF PERFORMANCE: THE BMW TWIN POWER TURBO 8-CYLINDER PETROL ENGINE.

The intelligent BMW xDrive all-wheel drive system with rear-wheel orientation provides permanent traction in all situations - because it distributes the drive torque fully variably to the axles before a wheel starts spinning. Despite the high-traction all-wheel drive, the driver of the BMW 8 Series Convertible does not need to do without the agility and precision of a rear-wheel drive vehicle: When cornering up to the vertex, the drive torque on the front wheels is significantly reduced, resulting in optimal feedback to the steering. When accelerating out of the curve, BMW xDrive transmits successive power to the front wheels, so that optimum traction is always created. The result of this power delivery is that the BMW 8 Series Convertible is practically catapulted into the subsequent straight.

(530 hp) output

## 3.9 s

0 to 100 km/h

## 4.395 cm<sup>3</sup>

#### Capacity

Torque