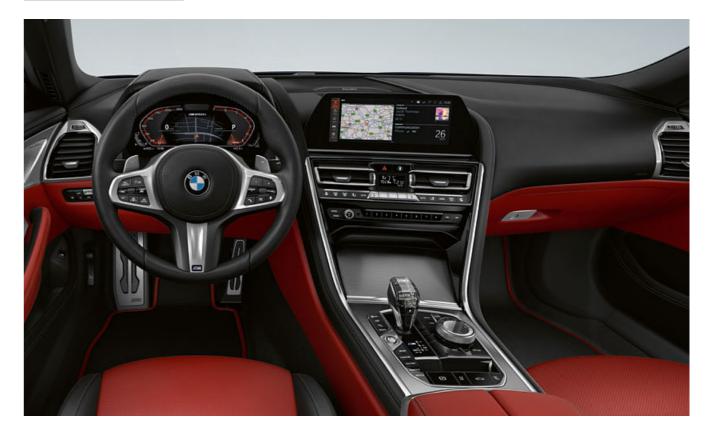

#### AT THE CENTRE OF ATTENTION: DRIVER ORIENTATION.

In the cockpit of the BMW 8 Series Convertible, everything is aligned to the driver. Each control element is ergonomically placed exactly where it can be optimally reached. In that way, the driver has everything under control and can completely focus on the most important thing: absolute driving pleasure.

#### INNOVATIVE INFORMATION: BMW LIVE COCKPIT PROFESSIONAL WITH INNOVATIVE OPERATING CONCEPT

This is luxury that is far ahead of its time: The Live Cockpit Professional is a display network consisting of a high-resolution instrument display with an impressive 12.3" screen diagonal behind the steering wheel and a 10.25" Control Display in the centre console. All information relevant to driving is displayed here in pin-sharp detail and a perfectly legible manner. The Live Cockpit Professional runs with the innovative BMW Operating System 7.0. This makes operation more convenient than ever: Whether via iDrive Touch Controller, touch operation on the Control Display, gestures or speech using the BMW Intelligent Personal Assistant - every function is available easily and intuitively.