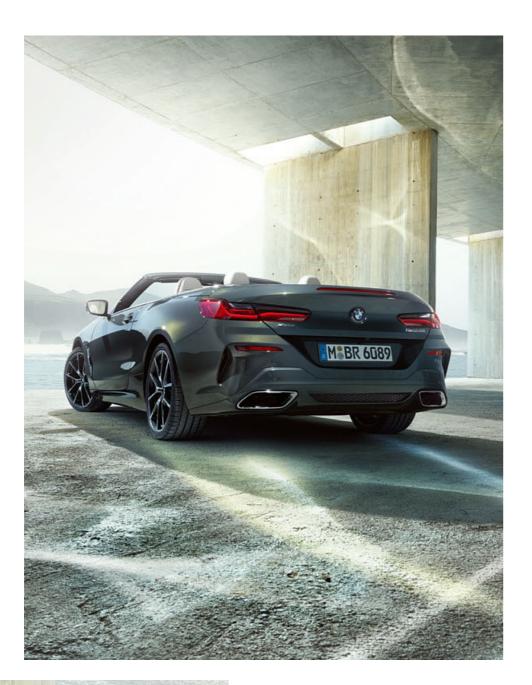

SPORTY PRESENCE, FROM EVERY PERSPECTIVE: THE WIDE REAR.

The rear of the vehicle appears remarkably wide and powerful, which is particularly impressive when the softtop is open. The third rear light, which is integrated into the boot lid, also reduces the height effect visually and closes the rear harmoniously upwards.

THE BMW 8 SERIES CONVERTIBLE, WITH ITS ELONGATED SHAPE, LOOKS CAPTIVATING IN THE SIDE VIEW BOTH WHEN CLOSED AND OPEN. THE COMPACTLY CUT SOFTTOP CREATES A STRIKING, DISTINCT NOTCHBACK SILHOUETTE.