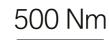

#### EXCITING SPORTS CAR FEELING. REINTERPRETED.

The new 840i engine of the BMW 8 Series Convertible makes the heart of every sports car enthusiast beat faster from the very first contact. Thanks to the BMW TwinPower Turbo 6-cylinder petrol engine, the entire power of this elegant vehicle is unleashed when the accelerator pedal is briefly pressed, catapulting this exceptional vehicle forward. Extremely sprint-friendly and confident up to high rev ranges, this engine shows the purest form of all qualities that make a BMW engine so extraordinary. Depending on the selected driving experience mode, the experience extends from dynamic to maximum sporty – a characteristic feature that becomes an experience even for the ears thanks to the unique sound of the BMW TwinPower Turbo 6-cylinder petrol engine.

#### POWERFUL AND DYNAMIC - WITH REAR-WHEEL DRIVE.

If you're looking for a pure sports car experience, choose the rear-wheel drive version: This is the only model in the 8 Series to transmit all the thrust of its powerful engine to the rear axle. Thanks to a lower total weight and an optimised weight distribution, this uncompromisingly sporty drive variant also ensures an exciting maximum of performance and dynamics. The pure experience of classic racing, euphorically interpreted – in the BMW 840i Convertible with rear-wheel drive. The new BMW TwinPower Turbo 6-cylinder petrol engine is available with BMW xDrive intelligent all-wheel drive, which combines sportiness and driving comfort. (340 hp) output

# 2.998 cm<sup>3</sup>

Capacity

Torque