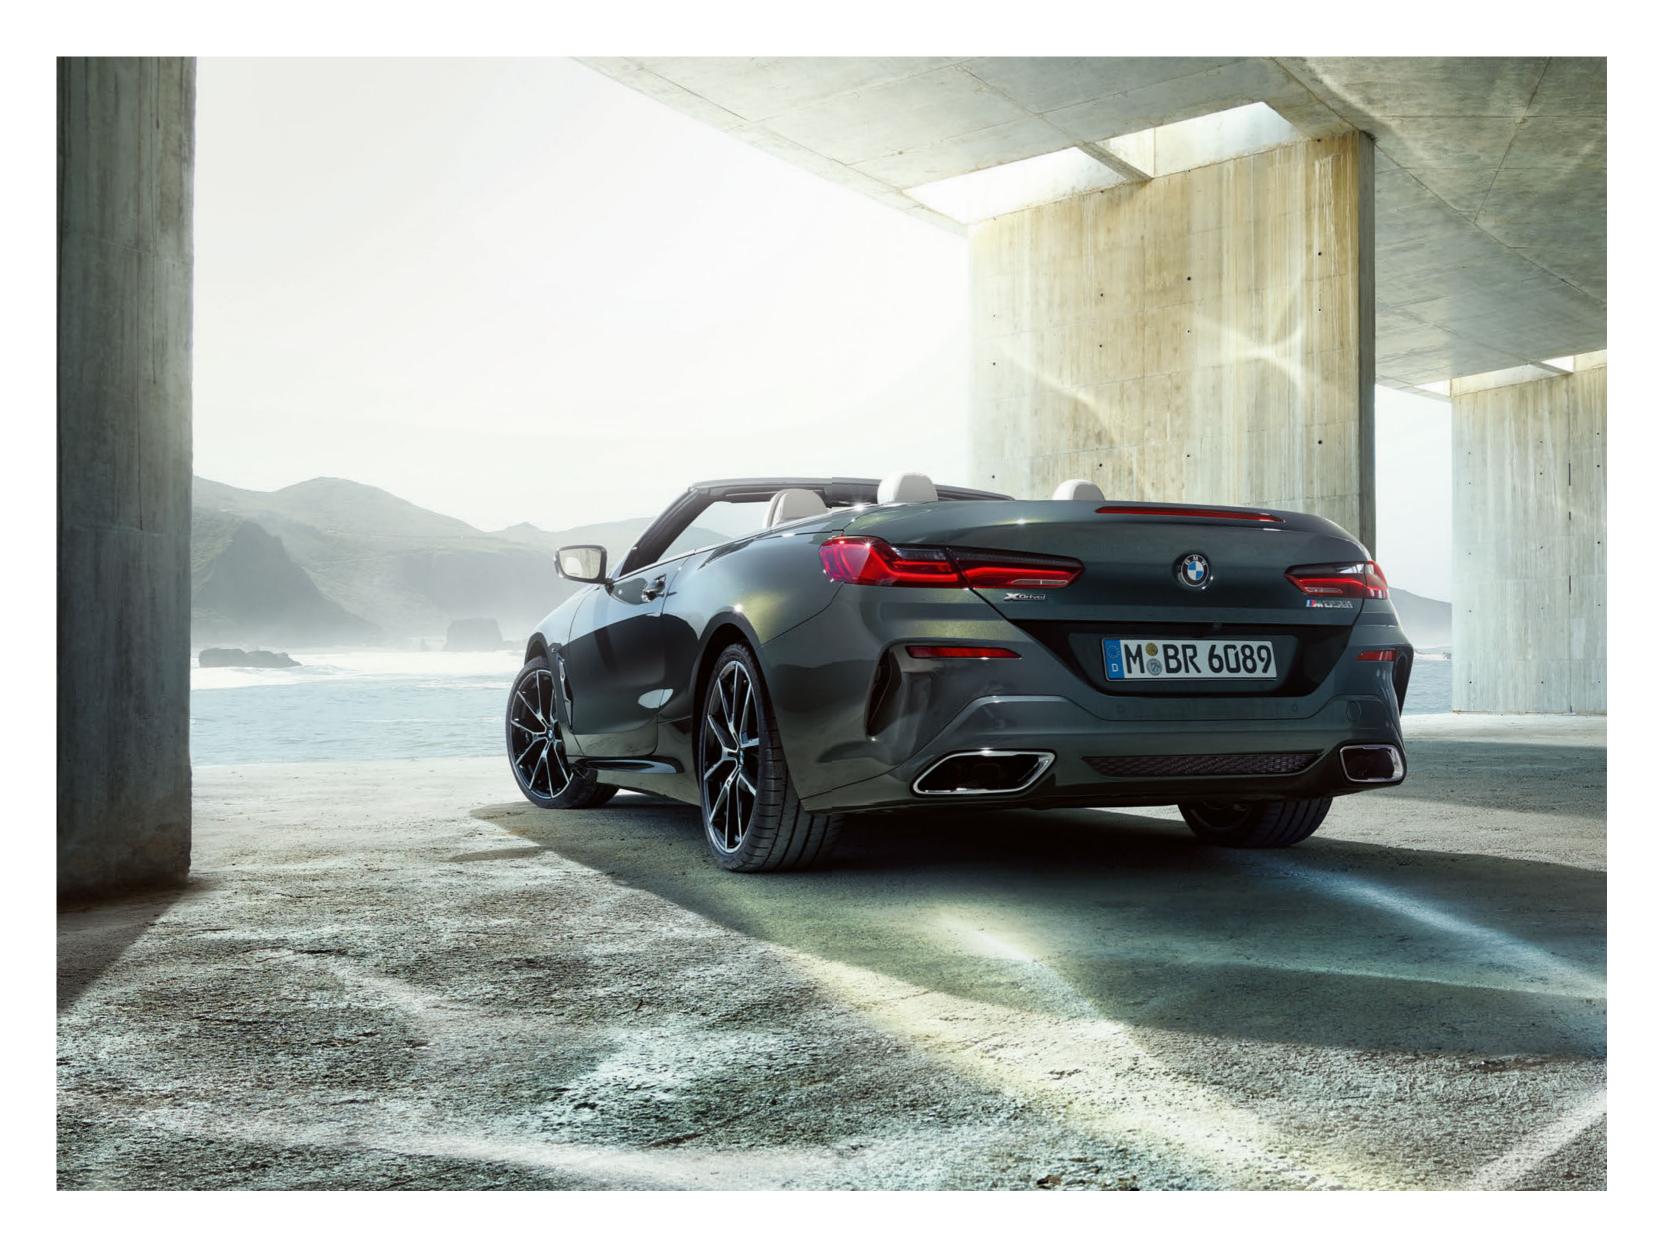

SPORTY PRESENCE, FROM EVERY PERSPECTIVE: THE WIDE REAR.

The rear of the vehicle appears remarkably wide and powerful, which is particularly impressive when the softtop is open. The third rear light, which is integrated into the boot lid, also reduces the height effect visually and closes the rear harmoniously upwards.

THE BMW 8 SERIES CONVERTIBLE, WITH ITS ELONGATED SHAPE, LOOKS CAPTIVATING IN THE SIDE VIEW BOTH WHEN CLOSED AND OPEN. THE COMPACTLY CUT SOFTTOP CREATES A STRIKING, DISTINCT NOTCHBACK SILHOUETTE.

## THE EXTERIOR DESIGN.

Dynamic elegance, open to the top: The exterior design of the BMW 8 Series Convertible combines sportiness, exclusive style and that certain something to create a charming overall appearance. Inspired by the BMW 8 Series Coupé, it combines its racing DNA with its very own, perfectly shaped character. Starting with the fascinating curve of the headlights through the flowing silhouette to the finale of the flat rear lights that underline the width: Everything on the BMW 8 Series Convertible makes you want the exhilarating feeling of freedom that makes every journey a unique experience.