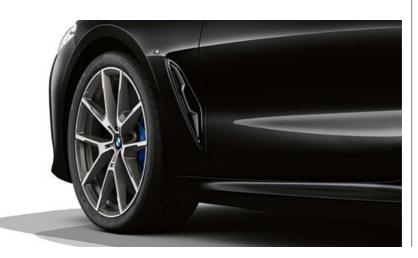

#### FUNCTIONAL AND VISUAL HIGHLIGHT AT THE SAME TIME: THE AIR BREATHER.

The precisely elaborated Air Breathers in the front fenders not only enhance the vehicle's aerodynamics, but also serve as a starting point of a course of striking design lines. Their interaction creates a powerful surface play that traces the air flowing along the vehicle.

### A GAME OF LINES AND SURFACES, **INSPIRED BY** LIGHT AND WIND.

<sup>1</sup> Available as optional equipment. \* The availability of some equipment features and functions depends on engine variants or additional options. The market and production availability may vary. You can find detailed information about terms, standard and optional equipment at www.bmw.com or from your BMW Partner.