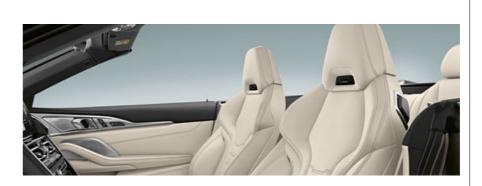

## SPORTINESS, **EXPRESSED** ÍN ELEGANCE.

Freedom to the horizon: The interior reflects the extroverted sporty yet characteristically elegant character of the BMW 8 Series Convertible: Its consistent driver orientation is just as impressive as its sophisticated details, such as individually foldable rear seats for extended and even more flexible use of the luggage compartment. At the same time, remarkable design details such as the harmonious interior lighting or sparkling glass applications<sup>1</sup> on selected control elements create an atmosphere that spreads elegance and extravagance. The BMW 8 Series Convertible unfolds a unique world of dynamic luxury that fascinates anew every time you drive.

A HIGH-QUALITY GENUINE LEATHER LOOP ON THE BACK OF THE DRIVER AND FRONT PASSENGER SEATS ALLOWS THEM TO BE FOLDED FORWARD QUICKLY AND COMFORTABLY.