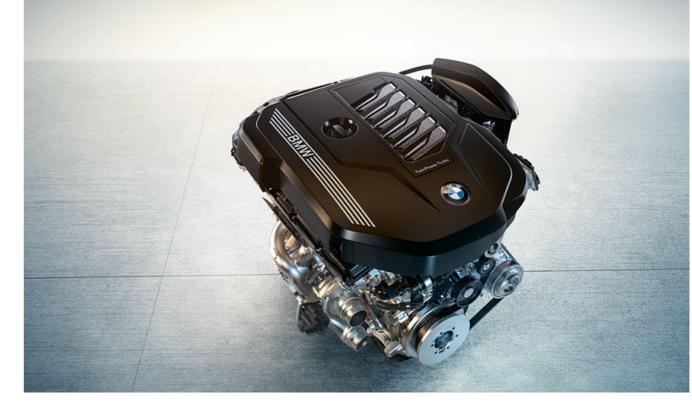

THE HEART OF PERFORMANCE: THE BMW TWIN POWER TURBO 8-CYLINDER PETROL ENGINE.

The intelligent BMW xDrive all-wheel drive system with rear-wheel orientation provides permanent traction in all situations - because it distributes the drive torque fully variably to the axles before a wheel starts spinning. Despite the high-traction all-wheel drive, the driver of the BMW 8 Series Convertible does not need to do without the agility and precision of a rear-wheel drive vehicle: When cornering up to the vertex, the drive torque on the front wheels is significantly reduced, resulting in optimal feedback to the steering. When accelerating out of the curve, BMW xDrive transmits successive power to the front wheels, so that optimum traction is always created. The result of this power delivery is that the BMW 8 Series Convertible is practically catapulted into the subsequent straight.

(530 hp) output

## 4.395 cm<sup>3</sup>

#### Capacity

Torque