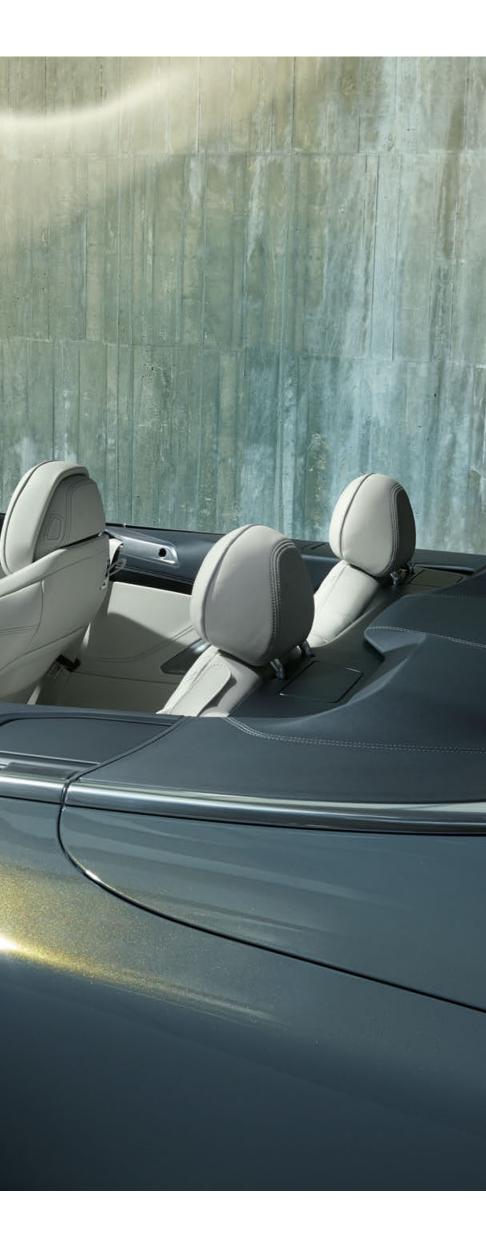

## SPORTINESS, **EXPRESSED** ÍN ELEGANCE.

Freedom to the horizon: The interior reflects the extroverted sporty yet characteristically elegant character of the BMW 8 Series Convertible: Its consistent driver orientation is just as impressive as its sophisticated details, such as individually foldable rear seats for extended and even more flexible use of the luggage compartment. At the same time, remarkable design details such as the harmonious interior lighting or sparkling glass applications<sup>1</sup> on selected control elements create an atmosphere that spreads elegance and extravagance. The BMW 8 Series Convertible unfolds a unique world of dynamic luxury that fascinates anew every time you drive.

A HIGH-QUALITY GENUINE LEATHER LOOP ON THE BACK OF THE DRIVER AND FRONT PASSENGER SEATS ALLOWS THEM TO BE FOLDED FORWARD QUICKLY AND COMFORTABLY.