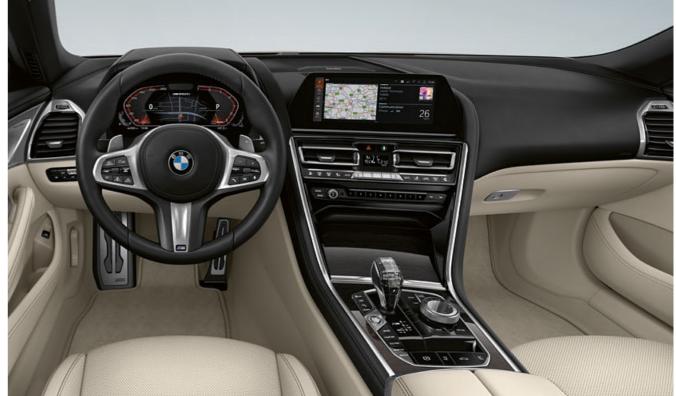

#### INNOVATIVE INFORMATION: BMW LIVE COCKPIT PROFESSIONAL WITH INNOVATIVE OPERATING CONCEPT

This is luxury that is far ahead of its time: The Live Cockpit Professional is a display network consisting of a high-resolution instrument display with an impressive 12.3" screen diagonal behind the steering wheel and a 10.25" Control Display in the centre console. All information relevant to driving is displayed here in pin-sharp detail and a perfectly legible manner. The Live Cockpit Professional runs with the innovative BMW Operating System 7.0. This makes operation more convenient than ever: Whether via iDrive Touch Controller, touch operation on the Control Display, gestures or speech using the BMW Intelligent Personal Assistant - every function is available easily and intuitively.