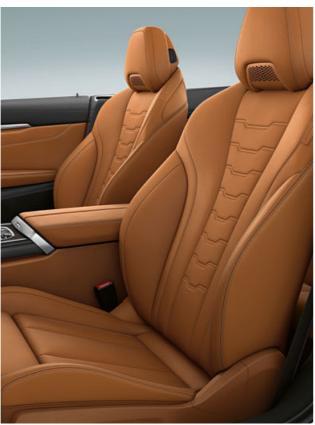

## SPORTINESS, **EXPRESSED** ÍN ELEGANCE.

Freedom to the horizon: The interior reflects the extroverted sporty yet characteristically elegant character of the BMW 8 Series Convertible: Its consistent driver orientation is just as impressive as its sophisticated details, such as individually foldable rear seats for extended and even more flexible use of the luggage compartment. At the same time, remarkable design details such as the harmonious interior lighting or sparkling glass applications<sup>1</sup> on selected control elements create an atmosphere that spreads elegance and extravagance. The BMW 8 Series Convertible unfolds a unique world of dynamic luxury that fascinates anew every time you drive.

#### TO FIND RELAXATION IS LUXURY: MULTIFUNCTION SEATS FOR DRIVER AND FRONT PASSENGER.

The Multifunction seats<sup>1, 3, \*</sup> for driver and front passenger offer comprehensive adjustment possibilities and exceptional seating comfort and safety. This way, the seats can be optimally adapted to personal requirements by an electric backrest width adjustment, a variable lumbar support and a manual seat depth adjustment.