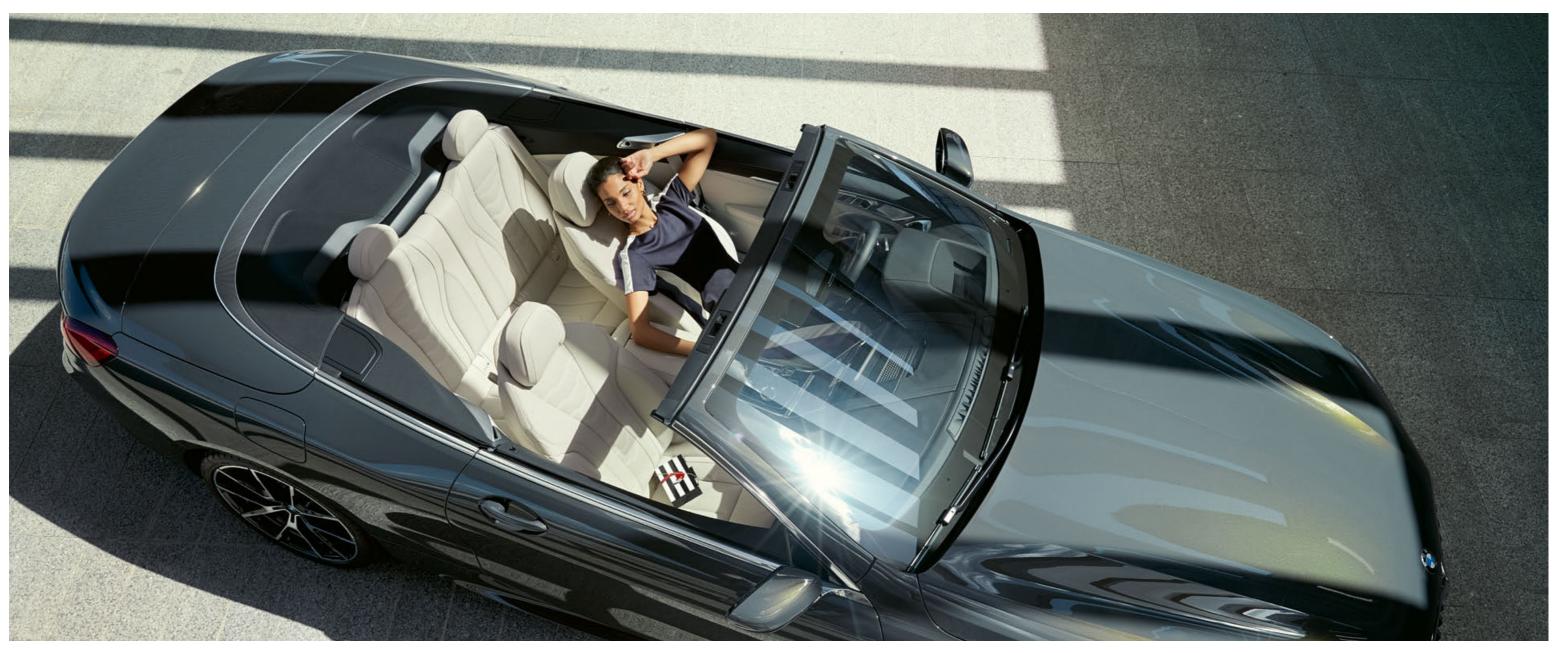

## SPORTINESS, **EXPRESSED** ÍN ELEGANCE.

Freedom to the horizon: The interior reflects the extroverted sporty yet characteristically elegant character of the BMW 8 Series Convertible: Its consistent driver orientation is just as impressive as its sophisticated details, such as individually foldable rear seats for extended and even more flexible use of the luggage compartment. At the same time, remarkable design details such as the harmonious interior lighting or sparkling glass applications<sup>1</sup> on selected control elements create an atmosphere that spreads elegance and extravagance. The BMW 8 Series Convertible unfolds a unique world of dynamic luxury that fascinates anew every time you drive.

A HIGH-QUALITY GENUINE LEATHER LOOP ON THE BACK OF THE DRIVER AND FRONT PASSENGER SEATS ALLOWS THEM TO BE FOLDED FORWARD QUICKLY AND COMFORTABLY.