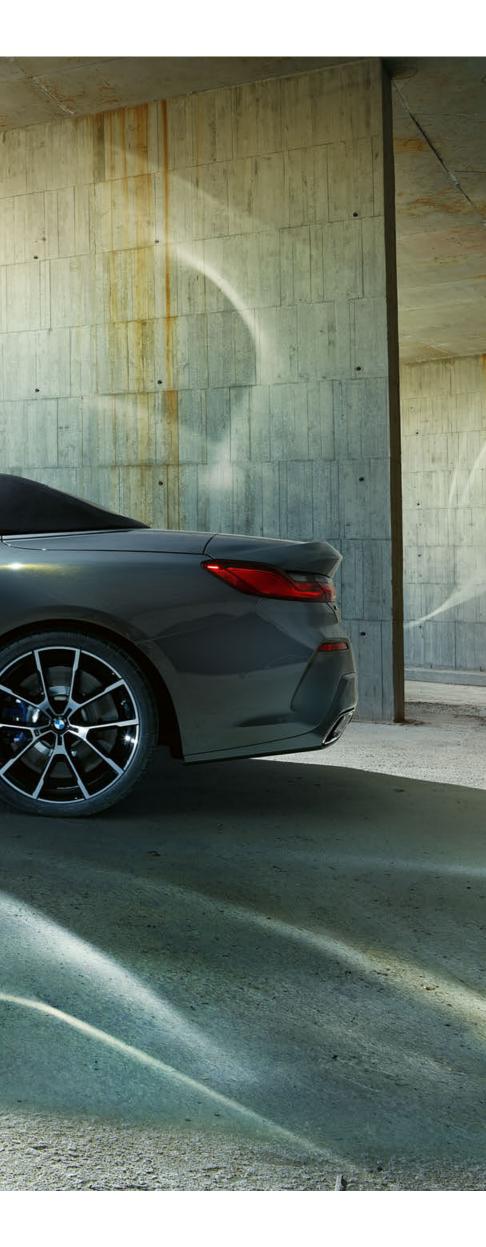

SPORTY PRESENCE, FROM EVERY PERSPECTIVE: THE WIDE REAR.

The rear of the vehicle appears remarkably wide and powerful, which is particularly impressive when the softtop is open. The third rear light, which is integrated into the boot lid, also reduces the height effect visually and closes the rear harmoniously upwards.

EVEN WITH THE SOFTTOP CLOSED, THE BMW 8 SERIES CONVERTIBLE FASCINATES WITH ITS FLOWING, ELONGATED SILHOUETTE.

The design follows a clear premise: The softtop underlines the sporty silhouette and the powerfully elegant lines of the BMW 8 Series. For a model with outstanding performance characteristics, it is not just a question of shape, nor just a question of material and technology innovation. It is all about performance, closed as well as when open: The instant, highly dynamic driving pleasure.