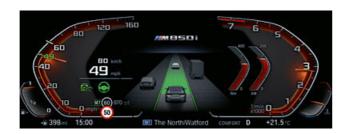

#### INNOVATIVE INFORMATION: BMW LIVE COCKPIT PROFESSIONAL WITH INNOVATIVE OPERATING CONCEPT

This is luxury that is far ahead of its time: The Live Cockpit Professional is a display network consisting of a high-resolution instrument display with an impressive 12.3" screen diagonal behind the steering wheel and a 10.25" Control Display in the centre console. All information relevant to driving is displayed here in pin-sharp detail and a perfectly legible manner. The Live Cockpit Professional runs with the innovative BMW Operating System 7.0. This makes operation more convenient than ever: Whether via iDrive Touch Controller, touch operation on the Control Display, gestures or speech using the BMW Intelligent Personal Assistant - every function is available easily and intuitively.