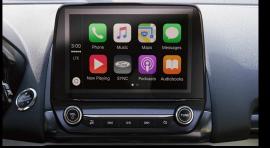

## SYNC 3 with 8-inch touchscreen

SYNC® 3 with Apple CarPlay® and Android Auto™ compatibility offers enhanced voice-recognition capability and an available 8-inch color LCD touchscreen with swipe and pinch-to-zoom navigation capability.