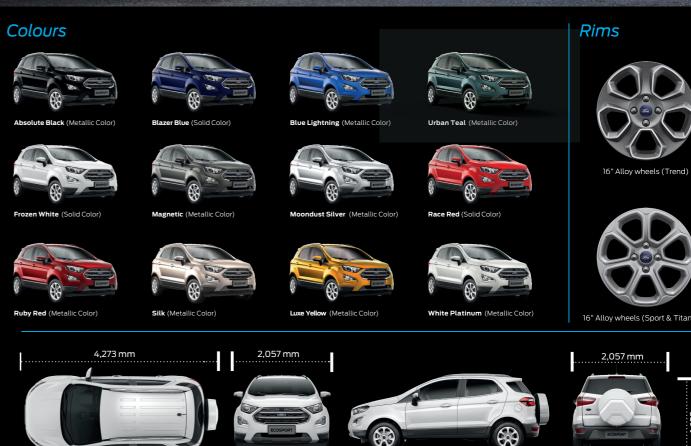

ear load floor, the available Cargo Management Package featuring a cargo net and organizers, the hidden storage box under the passenger seat to the best of all of the above the Cooling storage bin, where you will keep your beverages as cold as you have always wanted.

## SYNC 3 with 8-inch touchscreen

SYNC® 3 with Apple CarPlay® and Android Auto™ compatibility offers enhanced voice-recognition capability and an available 8-inch color LCD touchscreen with swipe and pinch-to-zoom navigation capability.



# LED Signature Lighting & Xenon Headlamps

The LED signature lighting accompanied by the xenon headlamps are both striking and useful. Sure, they help you see, which is good when you're driving. But they also announce your arrival with the statement, "I'm here. And I'm unstoppable."