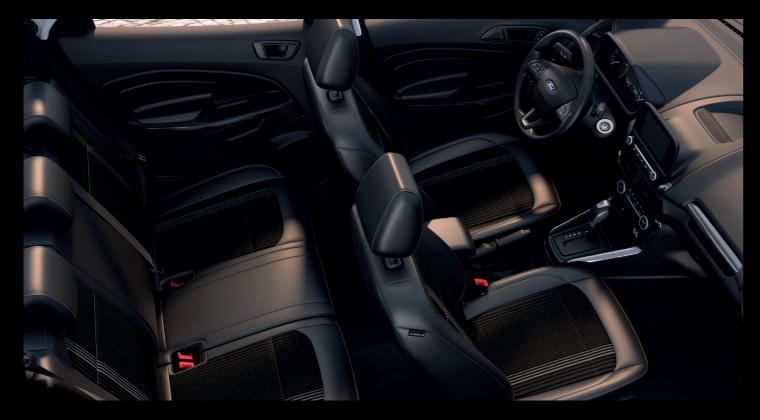

#### **Smart Storage**

Plenty Smart Storage Area, If the Ecosport should be known for something then it is definitely the various smart storage areas, from the adjustable rear load floor, the available Cargo Management Package featuring a cargo net and organizers, the hidden storage box under the passenger seat to the best of all of the above the Cooling storage bin, where you will keep your beverages as cold as you have always wanted.